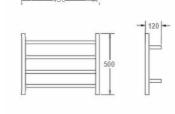

## **CITY LIFE**

Model: CITY LIFE INOX HEATED TOWEL RAIL 450mm x 500mm

- Code: CL.HTR45SS Satin Stainless Steel CL.HTR45GM Gun Metal CL.HTR45BB Brushed Brass
- Features: 304 Stainless Steel Moisture Protection IPX34 Rating CE Certified Hardwire L or Right Hand Side 220-230v 45 Watt 55 Degrees Celcius Constant Temperature Heating