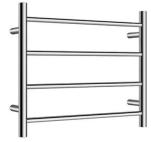

## **CITY LIFE**

Model: CITY LIFE INOX HEATED TOWEL RAIL 450mm x 500mm

- Code: CL.HTR45SS Satin Stainless Steel CL.HTR45GM Gun Metal CL.HTR45BB Brushed Brass
- Features: 304 Stainless Steel Moisture Protection IPX34 Rating CE Certified Hardwire L or Right Hand Side 220-230v 45 Watt 55 Degrees Celcius Constant Temperature Heating