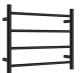

## **CITY LIFE**

Model: CITY LIFE INOX HEATED TOWEL RAIL 450mm x 500mm

- Code: CL.HTR45SS Satin Stainless Steel CL.HTR45GM Gun Metal CL.HTR45BB Brushed Brass
- Features: 304 Stainless Steel Moisture Protection IPX34 Rating CE Certified Hardwire L or Right Hand Side 220-230v 45 Watt 55 Degrees Celcius Constant Temperature Heating