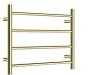

## **CITY LIFE**

Model: CITY LIFE INOX HEATED TOWEL RAIL 450mm x 500mm

- Code: CL.HTR45SS Satin Stainless Steel CL.HTR45GM Gun Metal CL.HTR45BB Brushed Brass
- Features: 304 Stainless Steel Moisture Protection IPX34 Rating CE Certified Hardwire L or Right Hand Side 220-230v 45 Watt 55 Degrees Celcius Constant Temperature Heating