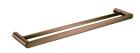

## Model: CITY LIFE INOX DOUBLE TOWEL RAIL 600mm

Code: CL.DTR6BN Brushed Nickel
CL.DTR6MB Matte Black
CL.DTR6GM Gun Metal
CL.DTR6BB Brushed Brass
CL.DTR6BRZ Brushed Bronze

Features: 304 Stainless Steel
Durable, Quality Finish
Contemporary