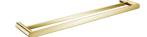

## Model: CITY LIFE INOX DOUBLE TOWEL RAIL 600mm

Code: CL.DTR6BN Brushed Nickel
CL.DTR6MB Matte Black
CL.DTR6GM Gun Metal
CL.DTR6BB Brushed Brass
CL.DTR6BRZ Brushed Bronze

Features: 304 Stainless Steel
Durable, Quality Finish
Contemporary