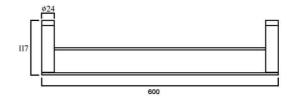

## Model: CITY LIFE INOX DOUBLE TOWEL RAIL 600mm

Code: CL.DTR6BN Brushed Nickel
CL.DTR6MB Matte Black
CL.DTR6GM Gun Metal
CL.DTR6BB Brushed Brass
CL.DTR6BRZ Brushed Bronze

Features: 304 Stainless Steel
Durable, Quality Finish
Contemporary

Mounting Brackets & Screws

304 Stainless

- 1

Information provided represents the actual product available at the time 01/01/2021. The design and specification are subject to change without notice. Dimensions are approximate.