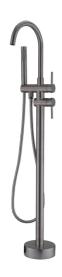

#### CITY LIFE INOX FREESTANDING Model: BATH FILLER W/HAND SHOWER & **DIVERTER**

Code: CL.7100BN Brushed Nickel CL.7100MB Matte Black CL.7100GM Gun Metal CL.7100BB Brushed Brass CL.7100BRZ Brushed Bronze

Features: Lead Free 304 Stainless Steel 35mm Ceramic Cartridge 150 - 500pka working Pressure Suitable for High/Mains Pressure Only