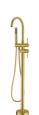

#### CITY LIFE INOX FREESTANDING Model: BATH FILLER W/HAND SHOWER & **DIVERTER**

Code: CL.7100BN Brushed Nickel CL.7100MB Matte Black CL.7100GM Gun Metal CL.7100BB Brushed Brass CL.7100BRZ Brushed Bronze

Features: Lead Free 304 Stainless Steel 35mm Ceramic Cartridge 150 - 500pka working Pressure Suitable for High/Mains Pressure Only