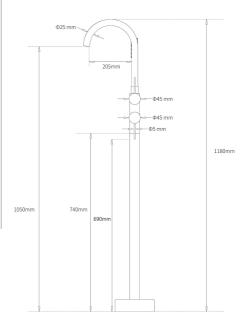

#### CITY LIFE INOX FREESTANDING Model: BATH FILLER W/HAND SHOWER & **DIVERTER**

Code: CL.7100BN Brushed Nickel CL.7100MB Matte Black CL.7100GM Gun Metal CL.7100BB Brushed Brass CL.7100BRZ Brushed Bronze

Features: Lead Free 304 Stainless Steel 35mm Ceramic Cartridge 150 - 500pka working Pressure Suitable for High/Mains Pressure Only