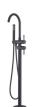

#### CITY LIFE INOX FREESTANDING Model: BATH FILLER W/HAND SHOWER & **DIVERTER**

Code: CL.7100BN Brushed Nickel CL.7100MB Matte Black CL.7100GM Gun Metal CL.7100BB Brushed Brass CL.7100BRZ Brushed Bronze

Features: Lead Free 304 Stainless Steel 35mm Ceramic Cartridge 150 - 500pka working Pressure Suitable for High/Mains Pressure Only