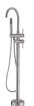

#### CITY LIFE INOX FREESTANDING Model: BATH FILLER W/HAND SHOWER & **DIVERTER**

Code: CL.7100BN Brushed Nickel CL.7100MB Matte Black CL.7100GM Gun Metal CL.7100BB Brushed Brass CL.7100BRZ Brushed Bronze

Features: Lead Free 304 Stainless Steel 35mm Ceramic Cartridge 150 - 500pka working Pressure Suitable for High/Mains Pressure Only