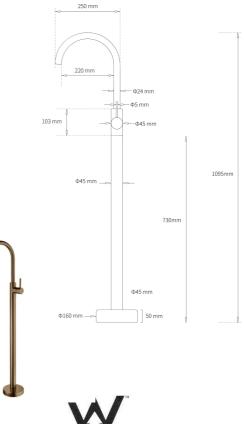

| Model: | CITY LIFE INOX FREESTANDING |
|--------|-----------------------------|
|        | BATH FILLER                 |

| Code: | CL.7000BN  | Brushed Nickel |
|-------|------------|----------------|
|       | CL.7000MB  | Matte Black    |
|       | CL.7000GM  | Gun Metal      |
|       | CL.7000BB  | Brushed Brass  |
|       | CL.7000BRZ | Brushed Bronze |
|       |            |                |

Features: Lead Free 304 Stainless Steel 35mm Ceramic Cartridge 150 - 500pka working Pressure Suitable for High/Mains Pressure Only

verotti

Information provided represents the actual product available at the time 01/01/2021. The design and specification are subject to change without notice. Dimensions are approximate.