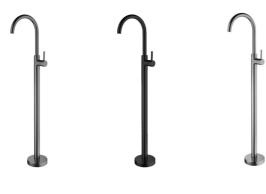

| Model: | CITY LIFE INOX FREESTANDING |
|--------|-----------------------------|
|        | BATH FILLER                 |

| Code: | CL.7000BN  | Brushed Nickel |
|-------|------------|----------------|
|       | CL.7000MB  | Matte Black    |
|       | CL.7000GM  | Gun Metal      |
|       | CL.7000BB  | Brushed Brass  |
|       | CL.7000BRZ | Brushed Bronze |
|       |            |                |