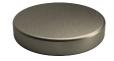

### Model: CITY LIFE INOX PULL OUT SINK MIXER

Code: CL.6200BN Brushed Nickel
CL.6200MB Matte Black
CL.6200GM Gun Metal
CL.6200MB Brushed Brass

Features: Lead Free
304 Stainless Steel
35mm Ceramic Cartridge
150 - 500pka working Pressure
Suitable for High/Mains Pressure Only
Approx. 7.5L/min Water Flow Rate