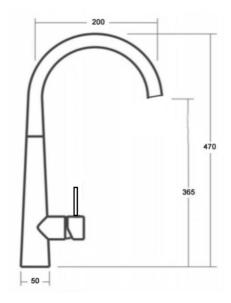

### Model: CITY LIFE INOX PULL OUT SINK MIXER

Code: CL.6200BN Brushed Nickel
CL.6200MB Matte Black
CL.6200GM Gun Metal
CL.6200MB Brushed Brass

Features: Lead Free
304 Stainless Steel
35mm Ceramic Cartridge
150 - 500pka working Pressure
Suitable for High/Mains Pressure Only
Approx. 7.5L/min Water Flow Rate