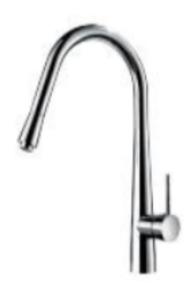

### Model: CITY LIFE INOX PULL OUT SINK MIXER

Code: CL.6200BN Brushed Nickel
CL.6200MB Matte Black
CL.6200GM Gun Metal
CL.6200MB Brushed Brass

Features: Lead Free
304 Stainless Steel
35mm Ceramic Cartridge
150 - 500pka working Pressure
Suitable for High/Mains Pressure Only
Approx. 7.5L/min Water Flow Rate