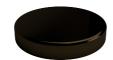

### Model: CITY LIFE INOX PULL OUT SINK MIXER

Code: CL.6200BN Brushed Nickel
CL.6200MB Matte Black
CL.6200GM Gun Metal
CL.6200MB Brushed Brass

Features: Lead Free
304 Stainless Steel
35mm Ceramic Cartridge
150 - 500pka working Pressure
Suitable for High/Mains Pressure Only
Approx. 7.5L/min Water Flow Rate