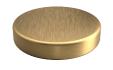

### Model: CITY LIFE INOX PULL OUT SINK MIXER

Code: CL.6200BN Brushed Nickel
CL.6200MB Matte Black
CL.6200GM Gun Metal
CL.6200MB Brushed Brass

Features: Lead Free
304 Stainless Steel
35mm Ceramic Cartridge
150 - 500pka working Pressure
Suitable for High/Mains Pressure Only
Approx. 7.5L/min Water Flow Rate