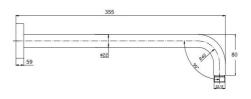

### Model: CITY LIFE INOX 355mm SHOWER ARM

 Code:
 CL.5300BN
 Brush Nickel

 CL.5300MB
 Matte Black

 CL.5300GM
 Gun Metal

 CL.5300BB
 Brushed Brass

 CL.5300BRZ
 Brushed Bronze

Features: Lead Free 304 Stainless Steel

Information provided represents the actual product available at the time 01/01/2021. The design and specification are subject to change without notice. Dimensions are approximate.