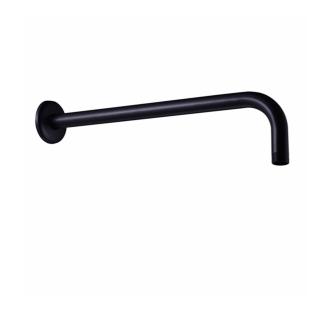

### Model: CITY LIFE INOX 355mm SHOWER ARM

 Code:
 CL.5300BN
 Brush Nickel

 CL.5300MB
 Matte Black

 CL.5300GM
 Gun Metal

 CL.5300BB
 Brushed Brass

 CL.5300BRZ
 Brushed Bronze

Features: Lead Free 304 Stainless Steel