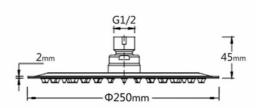

#### Model: CITY LIFE INOX RAIN SHOWER HEAD 250mm

Code: CL.5200BN Brushed Nickel
CL.5200MB Matte Black
CL.5200GM Gun Metal
CL.5200BB Brushed Brass

Features: Lead Free 304 Stainless Steel

Wels 3 Star

Approx. 9L/min Water Flow Rate