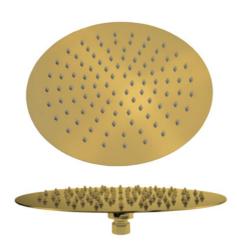

#### Model: CITY LIFE INOX RAIN SHOWER HEAD 250mm

Code: CL.5200BN Brushed Nickel
CL.5200MB Matte Black
CL.5200GM Gun Metal
CL.5200BB Brushed Brass

Features: Lead Free 304 Stainless Steel

Wels 3 Star

Approx. 9L/min Water Flow Rate