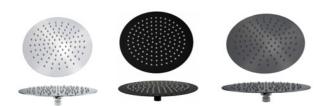

#### Model: CITY LIFE INOX RAIN SHOWER HEAD 250mm

Code: CL.5200BN Brushed Nickel
CL.5200MB Matte Black
CL.5200GM Gun Metal
CL.5200BB Brushed Brass

Features: Lead Free 304 Stainless Steel

Wels 3 Star

Approx. 9L/min Water Flow Rate