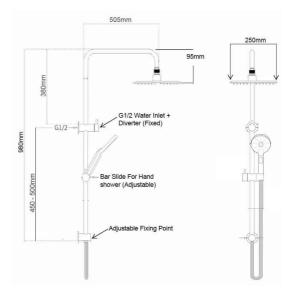

### Model: CITY LIFE INOX TWIN ADJUSTABLE SHOWER W/- DIVERTER

Code: CL.5100BN Brush Nickel
CL.5100MB Matte Black
CL.5100GM Gun Metal
CL.5100BB Brushed Brass

CL.5100BRZ Brushed Bronze

Features: Lead Free 304 Stainless Steel Wels 3 Star

Approx. 8L/min Water Flow Rate

Information provided represents the actual product available at the time 01/09/2022. The design and specification are subject to change without notice. Dimensions are approximate.