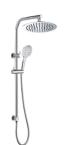

### Model: CITY LIFE INOX TWIN ADJUSTABLE SHOWER W/- DIVERTER

Code: CL.5100BN Brush Nickel
CL.5100MB Matte Black
CL.5100GM Gun Metal
CL.5100BB Brushed Brass

CL.5100BRZ Brushed Bronze

Features: Lead Free 304 Stainless Steel Wels 3 Star