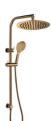

### Model: CITY LIFE INOX TWIN ADJUSTABLE SHOWER W/- DIVERTER

Code: CL.5100BN Brush Nickel
CL.5100MB Matte Black
CL.5100GM Gun Metal
CL.5100BB Brushed Brass

CL.5100BRZ Brushed Bronze

Features: Lead Free 304 Stainless Steel Wels 3 Star

Approx. 8L/min Water Flow Rate

Information provided represents the actual product available at the time 01/09/2022. The design and specification are subject to change without notice. Dimensions are approximate.