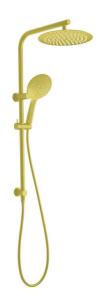

### Model: CITY LIFE INOX TWIN ADJUSTABLE SHOWER W/- DIVERTER

Code: CL.5100BN Brush Nickel
CL.5100MB Matte Black
CL.5100GM Gun Metal
CL.5100BB Brushed Brass

CL.5100BRZ Brushed Bronze

Features: Lead Free 304 Stainless Steel Wels 3 Star