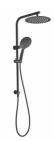

### Model: CITY LIFE INOX TWIN ADJUSTABLE SHOWER W/- DIVERTER

Code: CL.5100BN Brush Nickel
CL.5100MB Matte Black
CL.5100GM Gun Metal
CL.5100BB Brushed Brass

CL.5100BRZ Brushed Bronze

Features: Lead Free 304 Stainless Steel Wels 3 Star

Approx. 8L/min Water Flow Rate

Information provided represents the actual product available at the time 01/09/2022. The design and specification are subject to change without notice. Dimensions are approximate.