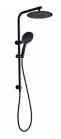

### Model: CITY LIFE INOX TWIN ADJUSTABLE SHOWER W/- DIVERTER

Code: CL.5100BN Brush Nickel
CL.5100MB Matte Black
CL.5100GM Gun Metal
CL.5100BB Brushed Brass

CL.5100BRZ Brushed Bronze

Features: Lead Free 304 Stainless Steel Wels 3 Star