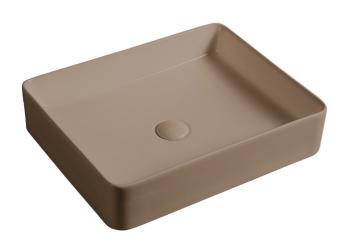

CL.47Bxx Code:

CITY LIFE BENCH BASIN 470 x 370 x 120

Model:

Features: Ceramic

No Tap Hole

32/40mm No Overlow ( Not Included )