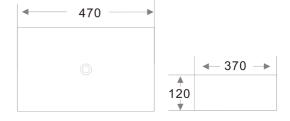

CL.47Bxx Code:

CITY LIFE BENCH BASIN 470 x 370 x 120

Model:

Features: Ceramic

No Tap Hole

32/40mm No Overlow ( Not Included )