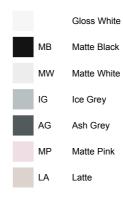

CL.47Bxx Code:

CITY LIFE BENCH BASIN 470 x 370 x 120

Model:

Features: Ceramic

No Tap Hole

32/40mm No Overlow ( Not Included )