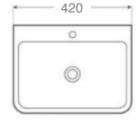

Model: CITY LIFE WALL BASIN 420x420mm

Code: CL.42XX

Gloss White

Matte Black

Features: Ceramic

One Tap Hole

32/40mm Overlow (Not Included)