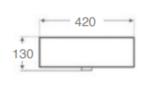

Model: CITY LIFE WALL BASIN 420x420mm

Code: CL.42XX

Gloss White

Matte Black

Features: Ceramic

One Tap Hole

32/40mm Overlow (Not Included)