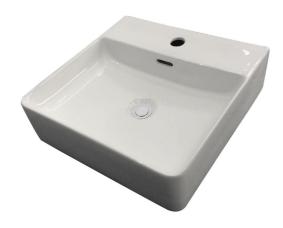

Model: CITY LIFE WALL BASIN 420x420mm

Code: CL.42XX

Gloss White

Matte Black

Features: Ceramic

One Tap Hole

32/40mm Overlow (Not Included)