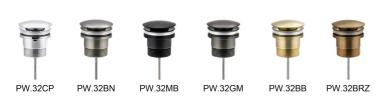

## Optional Extra: Plug & Waste

Model: CITY LIFE BENCH BASIN 360 x 360 x 115
Code: CL.36Bxx

Features: Ceramic

No Tap Hole

32/40mm No Overlow ( Not Included )

Information provided represents the actual product available at the time 01/11/2022. The design and specification are subject to change without notice. Dimensions are approximate.