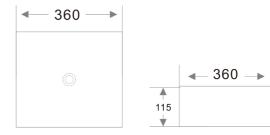

## Optional Extra: Plug & Waste

Model: CITY LIFE BENCH BASIN 360 x 360 x 115
Code: CL.36Bxx

Features: Ceramic

No Tap Hole

32/40mm No Overlow ( Not Included )

Information provided represents the actual product available at the time 01/11/2022. The design and specification are subject to change without notice. Dimensions are approximate.