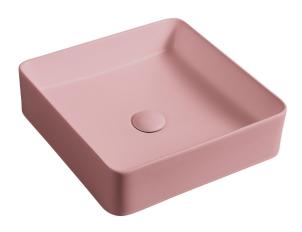

## Optional Extra: Plug & Waste

Model: CITY LIFE BENCH BASIN 360 x 360 x 115
Code: CL.36Bxx

Features: Ceramic

No Tap Hole

32/40mm No Overlow ( Not Included )

Information provided represents the actual product available at the time 01/11/2022. The design and specification are subject to change without notice. Dimensions are approximate.