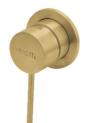

## Model: CITY LIFE INOX SHOWER MIXER MINIMALIST PLATE

| Code: | CL.2000MBN               | Brushed Nickel           |
|-------|--------------------------|--------------------------|
|       | CL.2000MMB<br>CL.2000MGM | Matte Black<br>Gun Metal |
|       | CL.2000MBB               | Brushed Brass            |
|       | CL.2000MBRZ              | Brushed Bronze           |

Features: Lead Free 304 Stainless Steel 35mm Ceramic Cartridge 150 - 500pka working Pressure Suitable for High/Mains Pressure Only