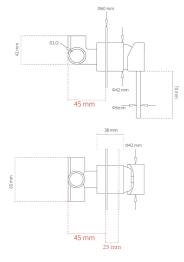

## Model: CITY LIFE INOX SHOWER MIXER MINIMALIST PLATE

| Code: | CL.2000MBN               | Brushed Nickel           |
|-------|--------------------------|--------------------------|
|       | CL.2000MMB<br>CL.2000MGM | Matte Black<br>Gun Metal |
|       | CL.2000MBB               | Brushed Brass            |
|       | CL.2000MBRZ              | Brushed Bronze           |

Features: Lead Free 304 Stainless Steel 35mm Ceramic Cartridge 150 - 500pka working Pressure Suitable for High/Mains Pressure Only