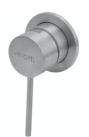

## Model: CITY LIFE INOX SHOWER MIXER MINIMALIST PLATE

| Code: | CL.2000MBN               | Brushed Nickel           |
|-------|--------------------------|--------------------------|
|       | CL.2000MMB<br>CL.2000MGM | Matte Black<br>Gun Metal |
|       | CL.2000MBB               | Brushed Brass            |
|       | CL.2000MBRZ              | Brushed Bronze           |

Features: Lead Free 304 Stainless Steel 35mm Ceramic Cartridge 150 - 500pka working Pressure Suitable for High/Mains Pressure Only