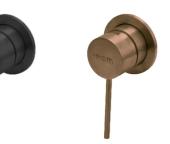

## Model: CITY LIFE INOX SHOWER MIXER MINIMALIST PLATE

| Code: | CL.2000MBN               | Brushed Nickel           |
|-------|--------------------------|--------------------------|
|       | CL.2000MMB<br>CL.2000MGM | Matte Black<br>Gun Metal |
|       | CL.2000MBB               | Brushed Brass            |
|       | CL.2000MBRZ              | Brushed Bronze           |