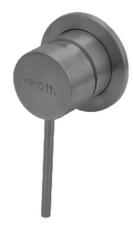

## Model: CITY LIFE INOX SHOWER MIXER MINIMALIST PLATE

| Code: | CL.2000MBN               | Brushed Nickel           |
|-------|--------------------------|--------------------------|
|       | CL.2000MMB<br>CL.2000MGM | Matte Black<br>Gun Metal |
|       | CL.2000MBB               | Brushed Brass            |
|       | CL.2000MBRZ              | Brushed Bronze           |

Features: Lead Free 304 Stainless Steel 35mm Ceramic Cartridge 150 - 500pka working Pressure Suitable for High/Mains Pressure Only