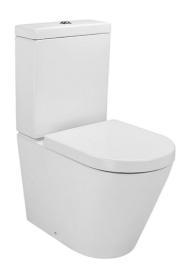

# CITY LIFE

#### **ENDURANCE + OUALITY + RELIABILITY**

A stylish and functional WC is an essential element in any bathroom . Verotti's extensive range of WCs have been ergonomically designed for comfort + functionality. Gentle curves combined with geometric shapes create a sense of timeless elegance and urban purism. The smooth sided walls of our WCs allow for ease of cleaning and are ideal for tight spaces through their unique compact design.

VEROTTI'S range of WCs are manufactured to the highest standards from raw materials through to quality components. The unique LIFT OFF hinge system enables the seat to simply be detached by hand for cleaning purposes, the patented automatic closing system offers the perfect solution for those seeking maximum comfort and hygiene.

### Model: CITY LIFE BTW SUITE

Code: CL100

Dimensions:

Width: 365mm Depth: 610mm Height: 830mm Pan Height: 405mm

Features:

Pan: Rimless

Water Entry: Universal Rear or Bottom Entry (L or R)

WELS Rating: 4 Star (4.5/3L) Waste Outlet: P Trap 180mm