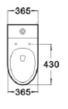

### Model: CITY LIFE BTW SUITE

Code: CL100

Dimensions:

Width: 365mm Depth: 610mm Height: 830mm Pan Height: 405mm

Features:

Pan: Rimless

Water Entry: Universal Rear or Bottom Entry (L or R)

WELS Rating: 4 Star (4.5/3L) Waste Outlet: P Trap 180mm

S Trap 70mm-180mm (Includes L - Bend)

Toilet Seat: Soft-Close TakeOff® Seat

Flush Button: Chrome

Optional Extra: LV.SB S Bend / S Trap 180 - 240mm

Information provided represents the actual product available at the time 01/01/2022. The design and specification are subject to change without notice. Dimensions are approximate.