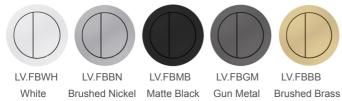

RELIABILITY**

A stylish and functional WC is an essential element in any bathroom . Verotti's extensive range of WCs have been ergonomically designed for comfort + functionality. Gentle curves combined with geometric shapes create a sense of timeless elegance and urban purism. The smooth sided walls of our WCs allow for ease of cleaning and are ideal for tight spaces through their unique compact design.

VEROTTI'S range of WCs are manufactured to the highest standards from raw materials through to quality components. The unique LIFT OFF hinge system enables the seat to simply be detached by hand for cleaning purposes, the patented automatic closing system offers the perfect solution for those seeking maximum comfort and hygiene.

## OPTIONAL EXTRA "I COLOUR" PERSONALISATION FLUSH BUTTON



### Model: CITY LIFE BTW SUITE

Code: CL100

Dimensions:

Width: 365mm Depth: 610mm Height: 830mm Pan Height: 405mm

Features:

Pan: Rimless

Water Entry: Universal Rear or Bottom Entry (L or R)

WELS Rating: 4 Star (4.5/3L) Waste Outlet: P Trap 180mm

S Trap 70mm-180mm (Includes L - Bend)

Toilet Seat: Soft-Close TakeOff® Seat

Flush Button: Chrome

Optional Extra: LV.SB S Bend / S Trap 180 - 240mm

















Information provided represents the actual product available at the time 01/01/2022. The design and specification are subject to change without notice. Dimensions are approximate.