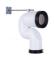

### Model: CITY LIFE BTW SUITE

Code: CL100

Dimensions:

Width: 365mm Depth: 610mm Height: 830mm Pan Height: 405mm

Features:

Pan: Rimless

Water Entry: Universal Rear or Bottom Entry (L or R)

WELS Rating: 4 Star (4.5/3L) Waste Outlet: P Trap 180mm

S Trap 70mm-180mm (Includes L - Bend)

Toilet Seat: Soft-Close TakeOff® Seat

Flush Button: Chrome

Optional Extra: LV.SB S Bend / S Trap 180 - 240mm

Information provided represents the actual product available at the time 01/01/2022. The design and specification are subject to change without notice. Dimensions are approximate.