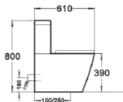

### Model: CITY LIFE BTW SUITE

Code: CL100

Dimensions:

Width: 365mm Depth: 610mm Height: 830mm Pan Height: 405mm

Features:

Pan: Rimless

Water Entry: Universal Rear or Bottom Entry (L or R)

WELS Rating: 4 Star (4.5/3L) Waste Outlet: P Trap 180mm

S Trap 70mm-180mm (Includes L - Bend)

Toilet Seat: Soft-Close TakeOff® Seat

Flush Button: Chrome

Optional Extra: LV.SB S Bend / S Trap 180 - 240mm

Information provided represents the actual product available at the time 01/01/2022. The design and specification are subject to change without notice. Dimensions are approximate.