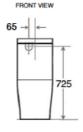

### Model: CITY LIFE BTW SUITE

Code: CL100

Dimensions:

Width: 365mm Depth: 610mm Height: 830mm Pan Height: 405mm

Features:

Pan: Rimless

Water Entry: Universal Rear or Bottom Entry (L or R)

WELS Rating: 4 Star (4.5/3L) Waste Outlet: P Trap 180mm

S Trap 70mm-180mm (Includes L - Bend)

Toilet Seat: Soft-Close TakeOff® Seat

Flush Button: Chrome

Optional Extra: LV.SB S Bend / S Trap 180 - 240mm

Information provided represents the actual product available at the time 01/01/2022. The design and specification are subject to change without notice. Dimensions are approximate.