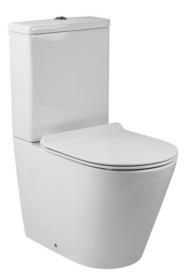

## Model: CITY LIFE BTW SUITE SLIM SEAT

Code: CL100.SS

| Dimensions:     |                                         |
|-----------------|-----------------------------------------|
| Width:          | 365mm                                   |
| Depth:          | 610mm                                   |
| Height:         | 830mm                                   |
| Pan Height:     | 405mm                                   |
|                 |                                         |
| Features:       |                                         |
| Pan:            | Rimless                                 |
| Water Entry:    | Universal Rear or Bottom Entry (L or R) |
| WELS Rating:    | 4 Star (4.5/3L)                         |
| Waste Outlet:   | P Trap 180mm                            |
|                 | S Trap 70mm-180mm (Includes L - Bend)   |
| Toilet Seat:    | Soft-Close TakeOff® Seat                |
| Flush Button:   | Chrome                                  |
| Optional Extra: | LV.SB S Bend / S Trap 180 - 240mm       |