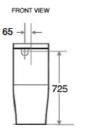

## Model: CITY LIFE BTW SUITE SLIM SEAT

Code: CL100.SS

| Dimensions:     |                                         |
|-----------------|-----------------------------------------|
| Width:          | 365mm                                   |
| Depth:          | 610mm                                   |
| Height:         | 830mm                                   |
| Pan Height:     | 405mm                                   |
|                 |                                         |
| Features:       |                                         |
| Pan:            | Rimless                                 |
| Water Entry:    | Universal Rear or Bottom Entry (L or R) |
| WELS Rating:    | 4 Star (4.5/3L)                         |
| Waste Outlet:   | P Trap 180mm                            |
|                 | S Trap 70mm-180mm (Includes L - Bend)   |
| Toilet Seat:    | Soft-Close TakeOff® Seat                |
| Flush Button:   | Chrome                                  |
| Optional Extra: | LV.SB S Bend / S Trap 180 - 240mm       |