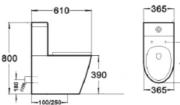

## Model: CITY LIFE BTW SUITE SLIM SEAT

Code: CL100.SS

| Dimensions:     |                                         |
|-----------------|-----------------------------------------|
| Width:          | 365mm                                   |
| Depth:          | 610mm                                   |
| Height:         | 830mm                                   |
| Pan Height:     | 405mm                                   |
|                 |                                         |
| Features:       |                                         |
| Pan:            | Rimless                                 |
| Water Entry:    | Universal Rear or Bottom Entry (L or R) |
| WELS Rating:    | 4 Star (4.5/3L)                         |
| Waste Outlet:   | P Trap 180mm                            |
|                 | S Trap 70mm-180mm (Includes L - Bend)   |
| Toilet Seat:    | Soft-Close TakeOff® Seat                |
| Flush Button:   | Chrome                                  |
| Optional Extra: | LV.SB S Bend / S Trap 180 - 240mm       |