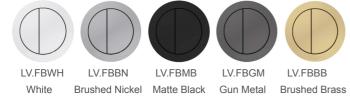

OPTIONAL EXTRA "I COLOUR" PERSONALISATION FLUSH BUTTON

www.verotti.com

T.1300 837 688 | customercare@verotti.com