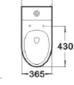

## Model: CITY LIFE BTW SUITE SLIM SEAT

Code: CL100.SS

| Dimensions:     |                                         |
|-----------------|-----------------------------------------|
| Width:          | 365mm                                   |
| Depth:          | 610mm                                   |
| Height:         | 830mm                                   |
| Pan Height:     | 405mm                                   |
|                 |                                         |
| Features:       |                                         |
| Pan:            | Rimless                                 |
| Water Entry:    | Universal Rear or Bottom Entry (L or R) |
| WELS Rating:    | 4 Star (4.5/3L)                         |
| Waste Outlet:   | P Trap 180mm                            |
|                 | S Trap 70mm-180mm (Includes L - Bend)   |
| Toilet Seat:    | Soft-Close TakeOff® Seat                |
| Flush Button:   | Chrome                                  |
| Optional Extra: | LV.SB S Bend / S Trap 180 - 240mm       |