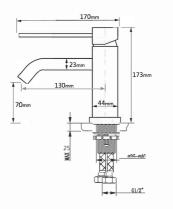

### Model: CITY LIFE INOX BASIN MIXER 170MM EXTENDED LEVER

| Code: | CL.1000EXTBN  | Brushed Nickel |
|-------|---------------|----------------|
|       | CL.1000EXTMB  | Matte Black    |
|       | CL.1000EXTGM  | Gun Metal      |
|       | CL.1000EXTBB  | Brushed Brass  |
|       | CL.1000EXTBRZ | Brushed Bronze |
|       |               |                |

Features: Lead Free 304 Stainless Steel 35mm Ceramic Cartridge 150 - 500pka working Pressure Suitable for High/Mains Pressure Only Approx. 4.5L/min Water Flow Rate Wels 6 Star