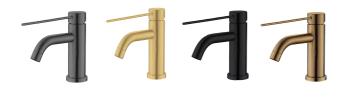

### Model: CITY LIFE INOX BASIN MIXER 170MM EXTENDED LEVER

| Code: | CL.1000EXTBN  | Brushed Nickel |
|-------|---------------|----------------|
|       | CL.1000EXTMB  | Matte Black    |
|       | CL.1000EXTGM  | Gun Metal      |
|       | CL.1000EXTBB  | Brushed Brass  |
|       | CL.1000EXTBRZ | Brushed Bronze |
|       |               |                |