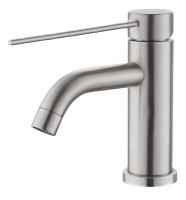

### Model: CITY LIFE INOX BASIN MIXER 170MM EXTENDED LEVER

| Code: | CL.1000EXTBN  | Brushed Nickel |
|-------|---------------|----------------|
|       | CL.1000EXTMB  | Matte Black    |
|       | CL.1000EXTGM  | Gun Metal      |
|       | CL.1000EXTBB  | Brushed Brass  |
|       | CL.1000EXTBRZ | Brushed Bronze |
|       |               |                |

Features: Lead Free 304 Stainless Steel 35mm Ceramic Cartridge 150 - 500pka working Pressure Suitable for High/Mains Pressure Only Approx. 4.5L/min Water Flow Rate Wels 6 Star