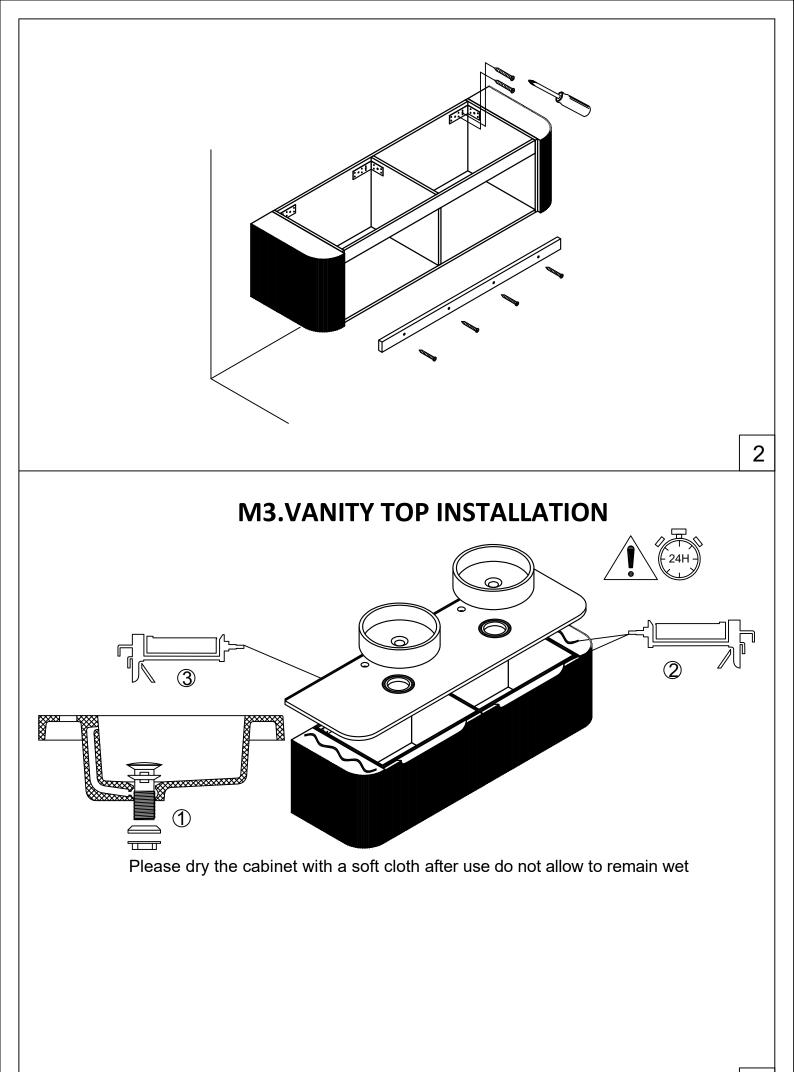

## **INSTALLATION INSTRUCTIONS**







## SAFETY INSTRUCTIONS

1. Improper assembly of the furniture item can lead to accidents and injuries. The furniture item is only to be assembled by competent persons.

2. Examine the wall structure. Use the wall-plugs and hooks appropriate for your wall type.

3. There should be no electrical cables, supply lines or disposal pipelines running through the installation area. The section of wall where the piece of furniture is to be installed must be level.

4. In order to avoid tipping or falling, fasten the furniture item (including standing types) to the wall using the wall mount.

5. Connecting the power supply is only to be carried out only by a qualified technician.

6. Please consult a qualified technician if you have any questions.