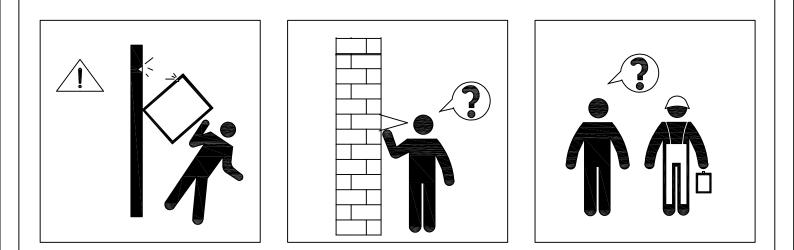

## SAFETY INSTRUCTIONS

1. Improper assembly of the furniture item can lead to accidents and injuries. The furniture item is only to be assembled by competent persons.

2. Examine the wall structure. Use the wall-plugs and hooks appropriate for your wall type.

3. There should be no electrical cables, supply lines or disposal pipelines running through the installation area. The section of wall where the piece of furniture is to be installed must be level.

4. In order to avoid tipping or falling, fasten the furniture item (including standing types) to the wall using the wall mount.

5. Connecting the power supply is only to be carried out only by a qualified technician.

6. Please consult a qualified technician if you have any questions.