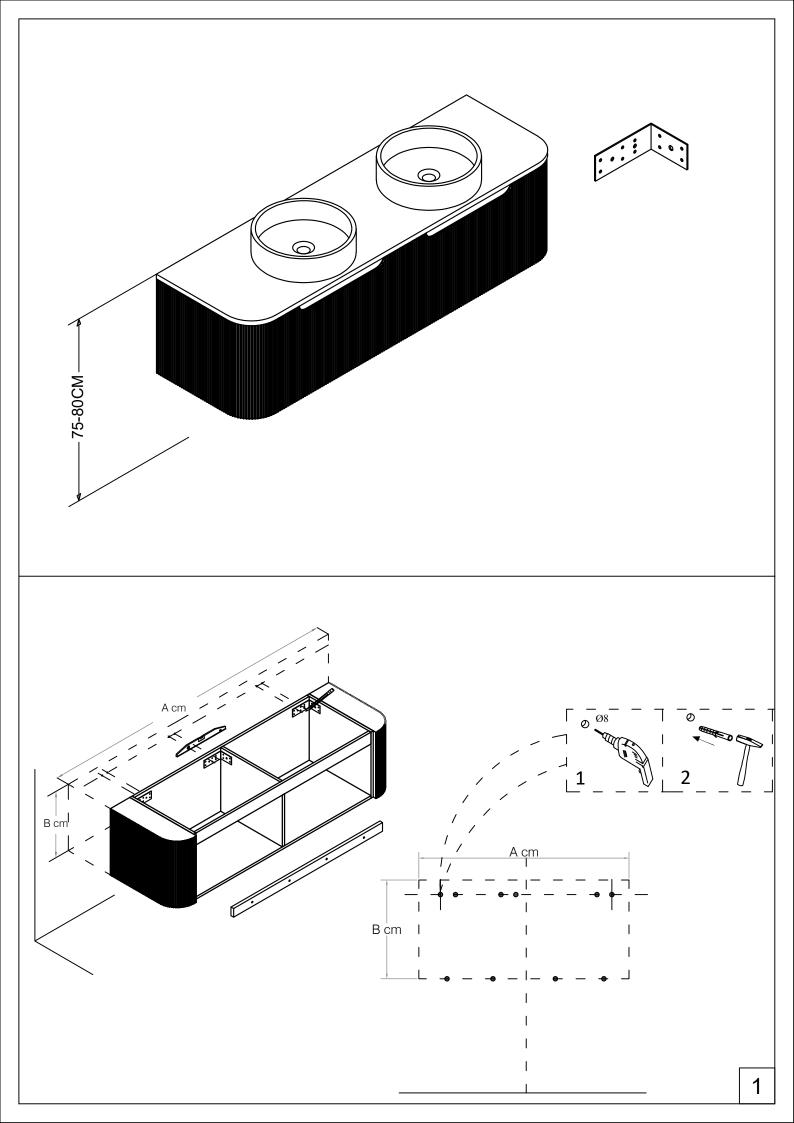

3. There should be no electrical cables, supply lines or disposal pipelines running through the installation area. The section of wall where the piece of furniture is to be installed must be level.

4. In order to avoid tipping or falling, fasten the furniture item (including standing types) to the wall using the wall mount.