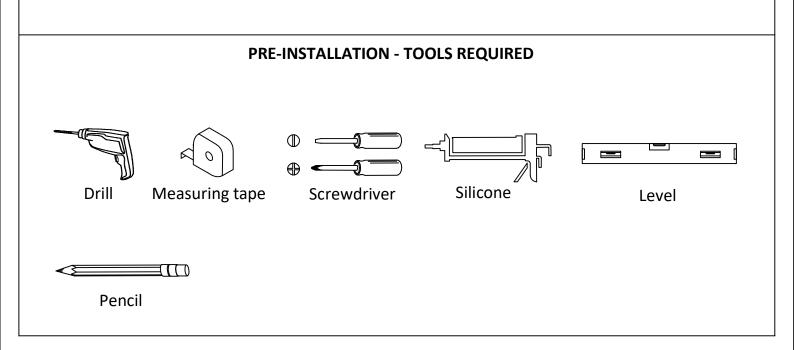

## **INSTALLATION INSTRUCTIONS**







## SAFETY INSTRUCTIONS

1. Improper assembly of the furniture item can lead to accidents and injuries. The furniture item is only to be assembled by competent persons.

2. Examine the wall structure. Use the wall-plugs and hooks appropriate for your wall type.

3. There should be no electrical cables, supply lines or disposal pipelines running through the installation area. The section of wall where the piece of furniture is to be installed must be level.

4. In order to avoid tipping or falling, fasten the furniture item (including standing types) to the wall using the wall mount.

5. Connecting the power supply is only to be carried out only by a qualified technician.

6. Please consult a qualified technician if you have any questions.