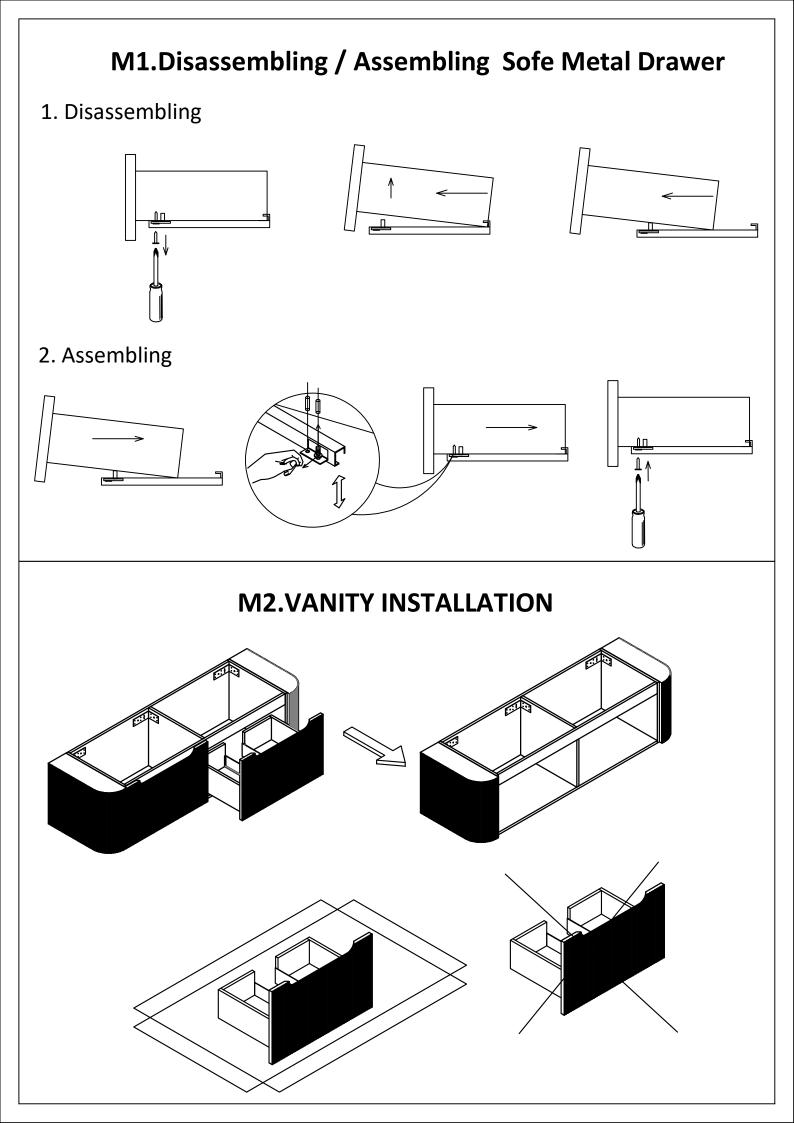

## **INSTALLATION INSTRUCTIONS**

3. There should be no electrical cables, supply lines or disposal pipelines running through the installation area. The section of wall where the piece of furniture is to be installed must be level.

4. In order to avoid tipping or falling, fasten the furniture item (including standing types) to the wall using the wall mount.