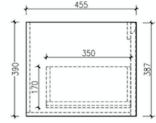

S BATHROOM VANITIES BA THROOM VANITIES BATHROOM VANITIES B

## ENDURANCE + QUALITY + RELIABILITY

A bathroom vanity is an essential fixture in any bathroom, serving as a functional and aesthetic centerpiece. It plays a crucial role in enhancing the overall appearance and functionality of the bathroom space. From traditional to modern styles, Verotti bathroom vanities come in various designs, materials, and size, making them a versatile option for homeowners & interiors alike.

**Optional Extra: Plug & Waste** 











PW.32BN PW.32MB

PW.32GM





I

Information provided represents the actual product available at the time 01/11/2022. The design and specification are subject to change without notice. Dimensions are approximate.

www.verotti.com

T.1300 837 688

customercare@verotti.com