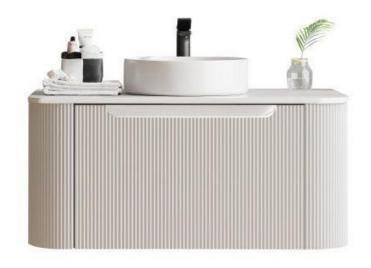

## ENDURANCE + QUALITY + RELIABILITY

A bathroom vanity is an essential fixture in any bathroom, serving as a functional and aesthetic centerpiece. It plays a crucial role in enhancing the overall appearance and functionality of the bathroom space. From traditional to modern styles, Verotti bathroom vanities come in various designs, materials, and size, making them a versatile option for homeowners & interiors alike.