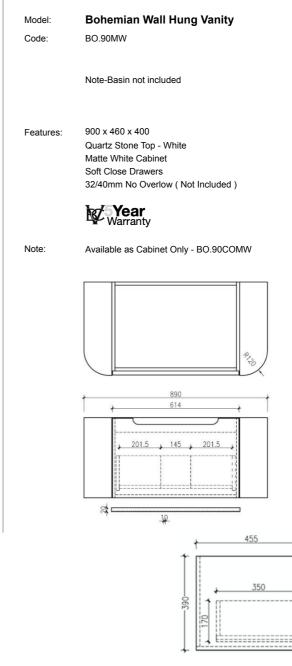

## **BOHEMIAN**





## VANITIES BATHROOM VANITIES BATHROOM VANI TIES BATHROOM VANITIES BATHROOM VANITIES BA THROOM VANITIES BATHROOM VANITIES B

## ENDURANCE + QUALITY + RELIABILITY

A bathroom vanity is an essential fixture in any bathroom, serving as a functional and aesthetic centerpiece. It plays a crucial role in enhancing the overall appearance and functionality of the bathroom space. From traditional to modern styles, Verotti bathroom vanities come in various designs, materials, and size, making them a versatile option for homeowners & interiors alike.

**Optional Extra: Plug & Waste** 











PW.32BN PW.32MB

PW.32GM





I

Information provided represents the actual product available at the time 01/11/2022. The design and specification are subject to change without notice. Dimensions are approx