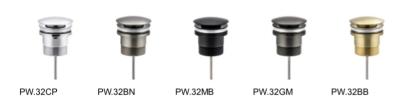

#### Optional Extra: Plug & Waste

Model: Bohemian Wall Hung Vanity

Code: BO.90MB

Note-Basin not included

Features: 900 x 460 x 400

Quartz Stone Top - White Matte Black Cabinet Soft Close Drawers

32/40mm No Overlow (Not Included)