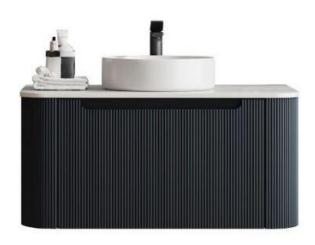

#### Optional Extra: Plug & Waste

Model: Bohemian Wall Hung Vanity

Code: BO.90MB

Note-Basin not included

Features: 900 x 460 x 400

Quartz Stone Top - White Matte Black Cabinet Soft Close Drawers

32/40mm No Overlow (Not Included)