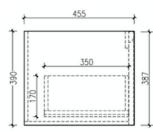

#### Optional Extra: Plug & Waste

Model: Bohemian Wall Hung Vanity

Code: BO.90MB

Note-Basin not included

Features: 900 x 460 x 400

Quartz Stone Top - White Matte Black Cabinet Soft Close Drawers

32/40mm No Overlow (Not Included)