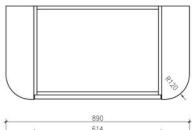

#### Optional Extra: Plug & Waste

Model: Bohemian Wall Hung Vanity

Code: BO.90MB

Note-Basin not included

Features: 900 x 460 x 400

Quartz Stone Top - White Matte Black Cabinet Soft Close Drawers

32/40mm No Overlow (Not Included)