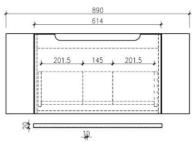

#### Optional Extra: Plug & Waste

Model: Bohemian Wall Hung Vanity

Code: BO.90MB

Note-Basin not included

Features: 900 x 460 x 400

Quartz Stone Top - White Matte Black Cabinet Soft Close Drawers

32/40mm No Overlow (Not Included)