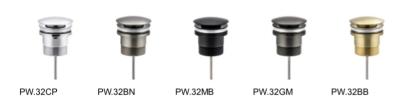

#### Optional Extra: Plug & Waste

Model: Bohemian Wall Hung Vanity

Code: BO.90LO

Note-Basin not Included

Features: 900 x 460 x 400

Quartz Stone Top - White Light Oak Cabinet Soft Close Drawers

32/40mm No Overlow (Not Included)