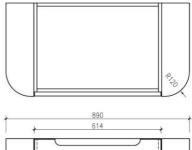

#### Optional Extra: Plug & Waste

Model: Bohemian Wall Hung Vanity

Code: BO.90LO

Note-Basin not Included

Features: 900 x 460 x 400

Quartz Stone Top - White Light Oak Cabinet Soft Close Drawers

32/40mm No Overlow (Not Included)