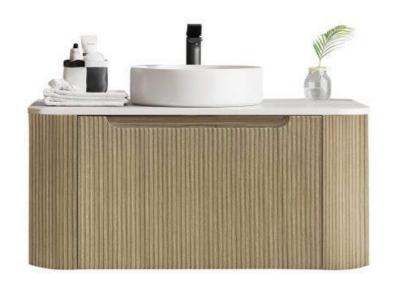

#### Optional Extra: Plug & Waste

Model: Bohemian Wall Hung Vanity

Code: BO.90LO

Note-Basin not Included

Features: 900 x 460 x 400

Quartz Stone Top - White Light Oak Cabinet Soft Close Drawers

32/40mm No Overlow (Not Included)