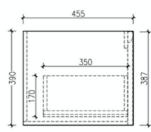

#### Optional Extra: Plug & Waste

Model: Bohemian Wall Hung Vanity

Code: BO.90LO

Note-Basin not Included

Features: 900 x 460 x 400

Quartz Stone Top - White Light Oak Cabinet Soft Close Drawers

32/40mm No Overlow (Not Included)