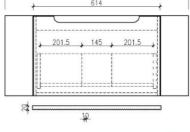

#### Optional Extra: Plug & Waste

Model: Bohemian Wall Hung Vanity

Code: BO.90LO

Note-Basin not Included

Features: 900 x 460 x 400

Quartz Stone Top - White Light Oak Cabinet Soft Close Drawers

32/40mm No Overlow (Not Included)