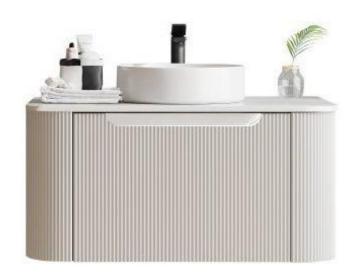

Optional Extra: Plug & Waste

Model: Bohemian Wall Hung Vanity

Code: BO.75MW

Note-Basin not Included

Features: 750 x 460 x 400

Quartz Stone Top - White Matte White Cabinet Soft Close Drawers

32/40mm No Overlow ( Not Included )