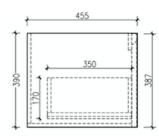

Optional Extra: Plug & Waste

Model: Bohemian Wall Hung Vanity

Code: BO.75MW

Note-Basin not Included

Features: 750 x 460 x 400

Quartz Stone Top - White Matte White Cabinet Soft Close Drawers

32/40mm No Overlow ( Not Included )