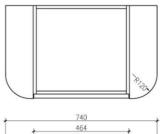

Optional Extra: Plug & Waste

Model: Bohemian Wall Hung Vanity

Code: BO.75MW

Note-Basin not Included

Features: 750 x 460 x 400

Quartz Stone Top - White Matte White Cabinet Soft Close Drawers

32/40mm No Overlow ( Not Included )