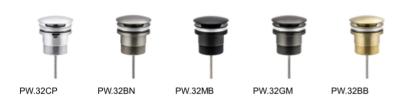

Optional Extra: Plug & Waste

Model: Bohemian Wall Hung Vanity

Code: BO.75MW

Note-Basin not Included

Features: 750 x 460 x 400

Quartz Stone Top - White Matte White Cabinet Soft Close Drawers

32/40mm No Overlow ( Not Included )