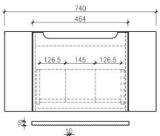

Optional Extra: Plug & Waste

Model: Bohemian Wall Hung Vanity

Code: BO.75MW

Note-Basin not Included

Features: 750 x 460 x 400

Quartz Stone Top - White Matte White Cabinet Soft Close Drawers

32/40mm No Overlow ( Not Included )