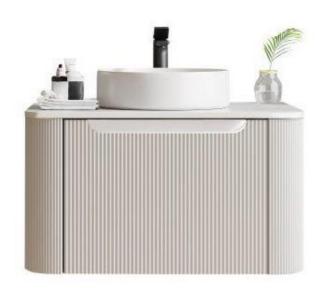

Optional Extra: Plug & Waste

Model: Bohemian Wall Hung Vanity

Code: BO.60MW

Note-Basin not Inlcuded

Features: 600 x 460 x 400

Quartz Stone Top - White Matte White Cabinet Soft Close Drawers

32/40mm No Overlow (Not Included)