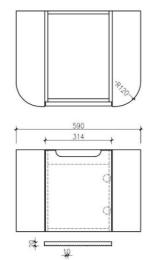

Optional Extra: Plug & Waste

Model: Bohemian Wall Hung Vanity

Code: BO.60MW

Note-Basin not Inlcuded

Features: 600 x 460 x 400

Quartz Stone Top - White Matte White Cabinet Soft Close Drawers

32/40mm No Overlow (Not Included)