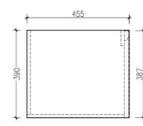

Optional Extra: Plug & Waste

Model: Bohemian Wall Hung Vanity

Code: BO.60MW

Note-Basin not Inlcuded

Features: 600 x 460 x 400

Quartz Stone Top - White Matte White Cabinet Soft Close Drawers

32/40mm No Overlow (Not Included)