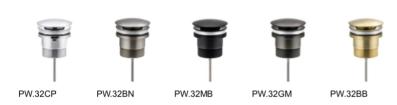

Optional Extra: Plug & Waste

Model: Bohemian Wall Hung Vanity

Code: BO.60MW

Note-Basin not Inlcuded

Features: 600 x 460 x 400

Quartz Stone Top - White Matte White Cabinet Soft Close Drawers

32/40mm No Overlow (Not Included)