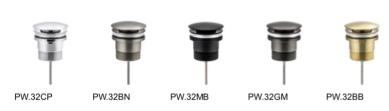

#### Optional Extra: Plug & Waste

Model: Bohemian Wall Hung Vanity

Code: BO.60MB

Note-Basin not Inlcuded

Features: 600 x 460 x 400

Quartz Stone Top - White Matte Black Cabinet Soft Close Drawers

32/40mm No Overlow ( Not Included )