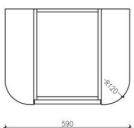

#### Optional Extra: Plug & Waste

Model: Bohemian Wall Hung Vanity

Code: BO.60MB

Note-Basin not Inlcuded

Features: 600 x 460 x 400

Quartz Stone Top - White Matte Black Cabinet Soft Close Drawers

32/40mm No Overlow ( Not Included )

Year Warranty

Note: Available as Cabinet Only - BO.60COMB

Information provided represents the actual product available at the time 01/11/2022. The design and specification are subject to change without notice. Dimensions are approximate.