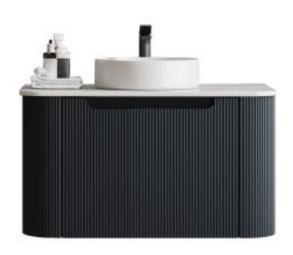

#### Optional Extra: Plug & Waste

Model: Bohemian Wall Hung Vanity

Code: BO.60MB

Note-Basin not Inlcuded

Features: 600 x 460 x 400

Quartz Stone Top - White Matte Black Cabinet Soft Close Drawers

32/40mm No Overlow ( Not Included )