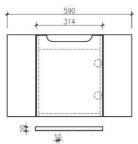

#### Optional Extra: Plug & Waste

Model: Bohemian Wall Hung Vanity

Code: BO.60MB

Note-Basin not Inlcuded

Features: 600 x 460 x 400

Quartz Stone Top - White Matte Black Cabinet Soft Close Drawers

32/40mm No Overlow ( Not Included )

Year Warranty

Note: Available as Cabinet Only - BO.60COMB

Information provided represents the actual product available at the time 01/11/2022. The design and specification are subject to change without notice. Dimensions are approximate.