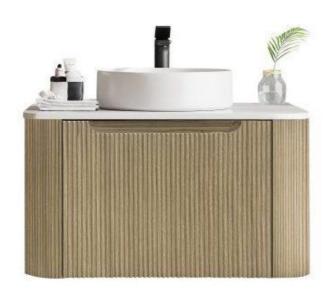

Model: Bohemian Wall Hung Vanity

Code: BO.60LO

Note-Basin not Inlouded

Features: 600 x 460 x 400

Quartz Stone Top - White Light Oak Cabinet Soft Close Drawers

32/40mm No Overlow ( Not Included )

Year Warranty