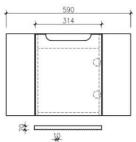

Model: Bohemian Wall Hung Vanity

Code: BO.60LO

Note-Basin not Inlouded

Features: 600 x 460 x 400

Quartz Stone Top - White Light Oak Cabinet Soft Close Drawers

32/40mm No Overlow ( Not Included )

Year Warranty