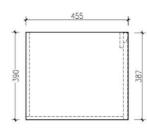

Model: Bohemian Wall Hung Vanity

Code: BO.60LO

Note-Basin not Inlouded

Features: 600 x 460 x 400

Quartz Stone Top - White Light Oak Cabinet Soft Close Drawers

32/40mm No Overlow ( Not Included )

Year Warranty