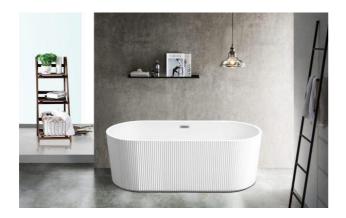

## **BOHEMIAN**

Model: BOHEMIAN 1700 RIBBED FREESTANDING BATH

Code: BO.1700FB 1700x800x580mm Matte White

Features: Premium sanitary grade acrylic

Self supporting frame w/-Adjustable Legs Seemless Design Ergonomic Comfort 7 Year Warranty

## **ENDURANCE + QUALITY + RELIABILITY**

Verotti's range of ergonomically designed baths combine aesthetics with comfort allowing for design flexibility and a genuine opportunity to make a statement in your bathroom . Verotti's sanitary grade acrylic is a nonporous and bacteria resistant material is light weight, easy to install and designed to stand the test of time.