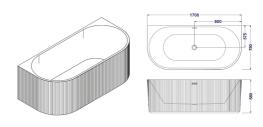

## 1700x800x580

Information provided represents the actual product available at the time 01/01/2023. The design and specification are subject to change without notice. Dimensions are approximate.