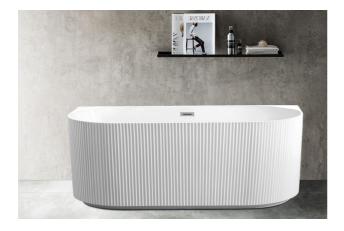

## **BOHEMIAN**

Model: BOHEMIAN 1700 RIBBED BTW FREESTANDING BATH

Code: BO.1700DSB 1700x750x580mm Matte White

Features: Premium sanitary grade acrylic Self supporting frame w/-Adjustable Legs Seemless Design

Ergonomic Comfort 7 Year Warranty