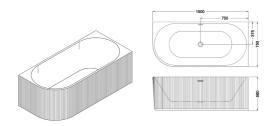

## **BOHEMIAN**

Model: BOHEMIAN RIBBED 1500 RH CNR FREESTANDING BATH

Code: BO.1500RCB 1500x750x580mm Matte White

Features: Premium sanitary grade acrylic

Self supporting frame w/-Adjustable Legs Seemless Design Ergonomic Comfort 7 Year Warranty

## 1500x750x580

Information provided represents the actual product available at the time 01/01/2023. The design and specification are subject to change without notice. Dimensions are approximate.