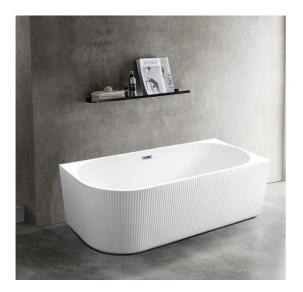

## **BOHEMIAN**

Model: BOHEMIAN RIBBED 1500 RH CNR FREESTANDING BATH

Code: BO.1500RCB 1500x750x580mm Matte White

Features: Premium sanitary grade acrylic

Self supporting frame w/-Adjustable Legs Seemless Design Ergonomic Comfort 7 Year Warranty

## **ENDURANCE + QUALITY + RELIABILITY**

Verotti's range of ergonomically designed baths combine aesthetics with comfort allowing for design flexibility and a genuine opportunity to make a statement in your bathroom . Verotti's sanitary grade acrylic is a nonporous and bacteria resistant material is light weight, easy to install and designed to stand the test of time.