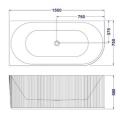

## **BOHEMIAN**

Model: BOHEMIAN RIBBED 1500 LH CNR FREESTANDING BATH

Code: BO.1500LCB 1500x750x580mm Matte White

Features: Premium sanitary grade acrylic Self supporting frame w/-Adjustable Legs Seemless Design Ergonomic Comfort