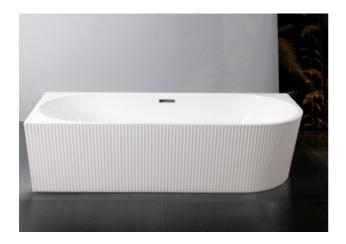

## **BOHEMIAN**

Model: BOHEMIAN RIBBED 1500 LH CNR FREESTANDING BATH

Code: BO.1500LCB 1500x750x580mm Matte White

Features: Premium sanitary grade acrylic Self supporting frame w/-Adjustable Legs Seemless Design Ergonomic Comfort

## **ENDURANCE + QUALITY + RELIABILITY**

Verotti's range of ergonomically designed baths combine aesthetics with comfort allowing for design flexibility and a genuine opportunity to make a statement in your bathroom . Verotti's sanitary grade acrylic is a nonporous and bacteria resistant material is light weight, easy to install and designed to stand the test of time.