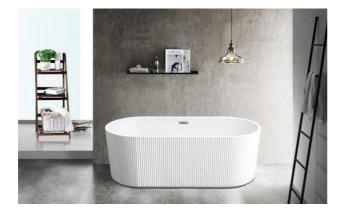

## **BOHEMIAN**

Model: BOHEMIAN 1500 RIBBED FREESTANDING BATH

Code: BO.1500FB 1500x750x580mm Matte White

Features: Premium sanitary grade acrylic Self supporting frame w/-Adjustable Legs Seemless Design Ergonomic Comfort 7 Year Warranty

ENDURANCE + QUALITY + RELIABILITY

Verotti's range of ergonomically designed baths combine aesthetics with comfort allowing for design flexibility and a genuine opportunity to make a statement in your bathroom . Verotti's sanitary grade acrylic is a nonporous and bacteria resistant material is light weight, easy to install and designed to stand the test of time.