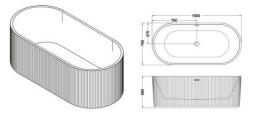

## **BOHEMIAN**

Model: BOHEMIAN 1500 RIBBED FREESTANDING BATH

Code: BO.1500FB 1500x750x580mm Matte White

Features: Premium sanitary grade acrylic Self supporting frame w/-Adjustable Legs Seemless Design Ergonomic Comfort 7 Year Warranty

1500x750x580

Information provided represents the actual product available at the time 01/01/2023. The design and specification are subject to change without notice. Dimensions are approximate.

T.1300 837 688 | customercare@verotti.com