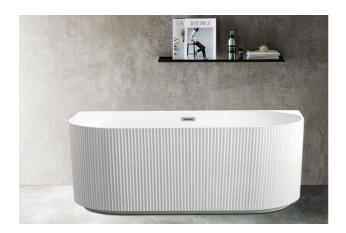

## **BOHEMIAN**

Model: BOHEMIAN 1500 RIBBED BTW FREESTANDING BATH

Code: BO.1500DSB 1500x750x580mm Matte White

Features: Premium sanitary grade acrylic Self supporting frame w/-Adjustable Legs Seemless Design Ergonomic Comfort 7 Year Warranty

## ENDURANCE + QUALITY + RELIABILITY

Verotti's range of ergonomically designed baths combine aesthetics with comfort allowing for design flexibility and a genuine opportunity to make a statement in your bathroom . Verotti's sanitary grade acrylic is a nonporous and bacteria resistant material is light weight, easy to install and designed to stand the test of time.