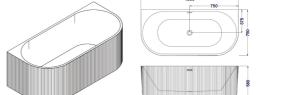

## **BOHEMIAN**

Model: BOHEMIAN 1500 RIBBED BTW FREESTANDING BATH

Code: BO.1500DSB 1500x750x580mm Matte White

Features: Premium sanitary grade acrylic Self supporting frame w/-Adjustable Legs Seemless Design Ergonomic Comfort 7 Year Warranty

1500x750x580