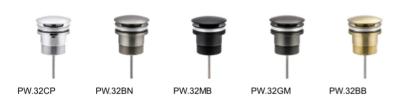

#### Optional Extra: Plug & Waste

Model: Bohemian Wall Hung Vanity

Code: BO.120MW

Note-Basin not Included

Features: 1200 x 460 x 400

Quartz Stone Top - White Matte White Cabinet Soft Close Drawers

32/40mm No Overlow ( Not Included )