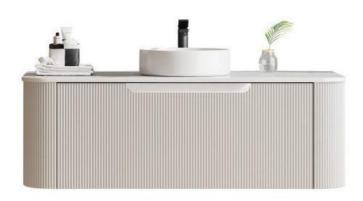

#### Optional Extra: Plug & Waste

Model: Bohemian Wall Hung Vanity

Code: BO.120MW

Note-Basin not Included

Features: 1200 x 460 x 400

Quartz Stone Top - White Matte White Cabinet Soft Close Drawers

32/40mm No Overlow ( Not Included )