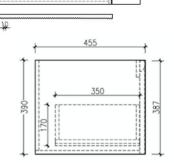

#### Optional Extra: Plug & Waste

Model: Bohemian Wall Hung Vanity

Code: BO.120MW

Note-Basin not Included

Features: 1200 x 460 x 400

Quartz Stone Top - White Matte White Cabinet Soft Close Drawers

32/40mm No Overlow ( Not Included )