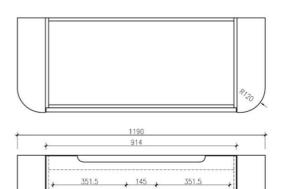

#### Optional Extra: Plug & Waste

Model: Bohemian Wall Hung Vanity

Code: BO.120MW

Note-Basin not Included

Features: 1200 x 460 x 400

Quartz Stone Top - White Matte White Cabinet Soft Close Drawers

32/40mm No Overlow ( Not Included )