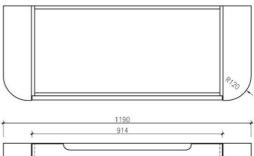

#### Optional Extra: Plug & Waste

Model: Bohemian Wall Hung Vanity

Code: BO.120MB

Note-Basin not Included

Features: 1200 x 460 x 400

Quartz Stone Top - White Matte Black Cabinet Soft Close Drawers

32/40mm No Overlow ( Not Included )

Dimensions are approximate.