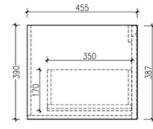

#### Optional Extra: Plug & Waste

Model: Bohemian Wall Hung Vanity

Code: BO.120MB

Note-Basin not Included

Features: 1200 x 460 x 400

Quartz Stone Top - White Matte Black Cabinet Soft Close Drawers

32/40mm No Overlow ( Not Included )

Dimensions are approximate.