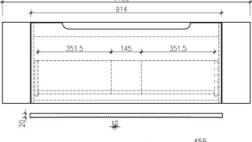

#### Optional Extra: Plug & Waste

Model: Bohemian Wall Hung Vanity

Code: BO.120MB

Note-Basin not Included

Features: 1200 x 460 x 400

Quartz Stone Top - White Matte Black Cabinet Soft Close Drawers

32/40mm No Overlow ( Not Included )

Dimensions are approximate.