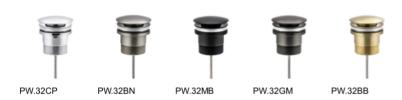

#### Optional Extra: Plug & Waste

Model: Bohemian Wall Hung Vanity

Code: BO.120MB

Note-Basin not Included

Features: 1200 x 460 x 400

Quartz Stone Top - White Matte Black Cabinet Soft Close Drawers

32/40mm No Overlow ( Not Included )