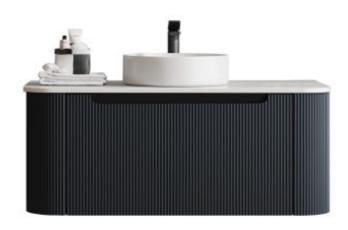

#### Optional Extra: Plug & Waste

Model: Bohemian Wall Hung Vanity

Code: BO.120MB

Note-Basin not Included

Features: 1200 x 460 x 400

Quartz Stone Top - White Matte Black Cabinet Soft Close Drawers

32/40mm No Overlow ( Not Included )