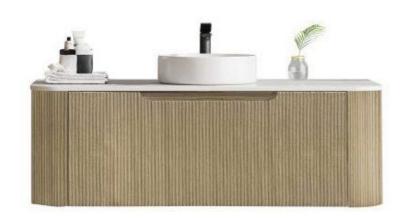

#### Optional Extra: Plug & Waste

Model: Bohemian Wall Hung Vanity

Code: BO.120LO

Note-Basin not Included

Features: 1200 x 460 x 400

Quartz Stone Top - White Light Oak Cabinet Soft Close Drawers

Year Warranty