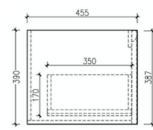

#### Optional Extra: Plug & Waste

Model: Bohemian Wall Hung Vanity

Code: BO.120LO

Note-Basin not Included

Features: 1200 x 460 x 400

Quartz Stone Top - White Light Oak Cabinet Soft Close Drawers

Year Warranty