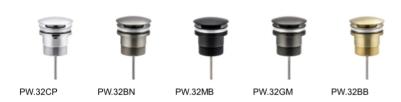

#### Optional Extra: Plug & Waste

Model: Bohemian Wall Hung Vanity

Code: BO.120LO

Note-Basin not Included

Features: 1200 x 460 x 400

Quartz Stone Top - White Light Oak Cabinet Soft Close Drawers

Year Warranty