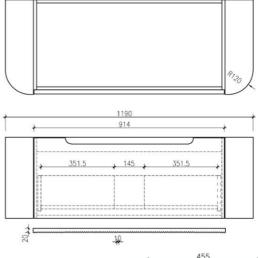

#### Optional Extra: Plug & Waste

Model: Bohemian Wall Hung Vanity

Code: BO.120LO

Note-Basin not Included

Features: 1200 x 460 x 400

Quartz Stone Top - White Light Oak Cabinet Soft Close Drawers

Year Warranty