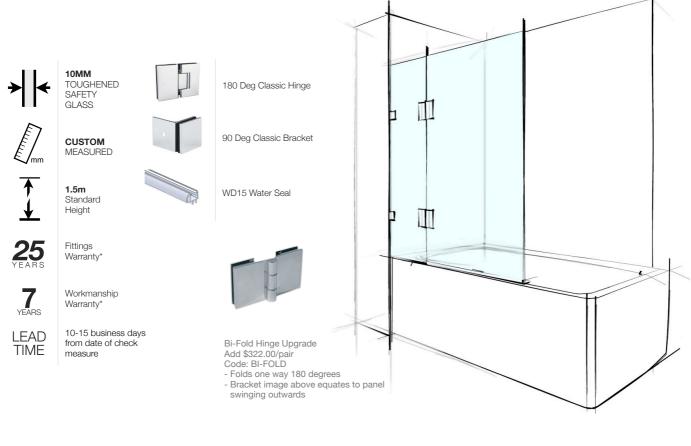

## CUSTOM FRAMELESS BATHSCREEN FIXED & SWING PANEL

BRACKET FIX

| Size       | Clear   | <i>Tru</i> Clear+ | <i>Tru</i> Clear+<br>minimal to no<br>colour tracing<br>in glass |
|------------|---------|-------------------|------------------------------------------------------------------|
| Up to 900  | BFSBC9  | BFSBS9            |                                                                  |
| Up to 1100 | BFSBC11 | BFSBS11           |                                                                  |

## CONCEALED CHANNEL

| Size       | Clear   | <i>Tru</i> Clear+ | <i>Tru</i> Clear+<br>minimal to no<br>colour tracing<br>in glass |
|------------|---------|-------------------|------------------------------------------------------------------|
| Up to 900  | BFSCC9  | BFSCS9            |                                                                  |
| Up to 1100 | BFSCC11 | BFSCS11           |                                                                  |