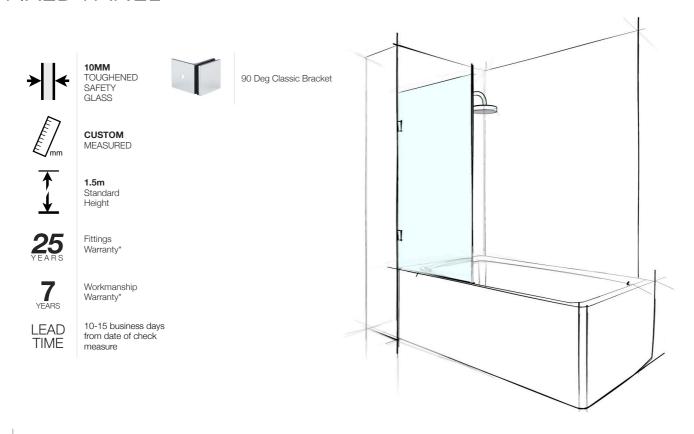

## CUSTOM FRAMELESS BATHSCREEN FIXED PANEL

## **BRACKET FIX**

| Size       | Clear  | TruClear+ | <i>Tru</i> Clear+                     |
|------------|--------|-----------|---------------------------------------|
| Up to 800  | BFBC8  | BFBS8     | minimal to no colour tracing in glass |
| Up to 1000 | BFBC10 | BFBS10    | iii giass                             |
| Up to 1200 | BFBC12 | BFBS12    |                                       |

## CONCEALED CHANNEL

| Size       | Clear  | TruClear+ | TruClear+ minimal to no colour tracing |
|------------|--------|-----------|----------------------------------------|
| Up to 800  | BFCC8  | BFCS8     |                                        |
| Up to 1000 | BFCC10 | BFCS10    | in glass                               |
| Up to 1200 | BFCC12 | BFCS12    |                                        |