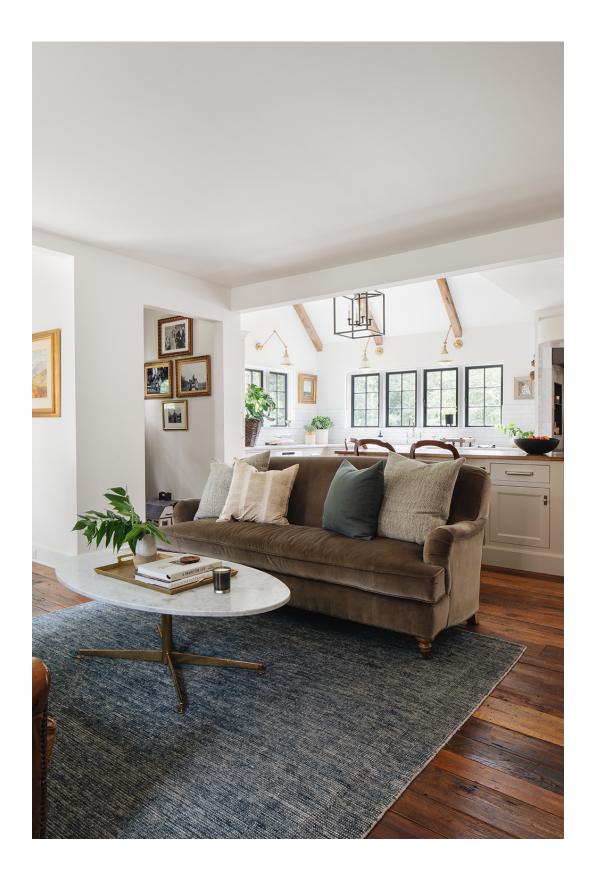

## STOFFER HOME

## The Elizabeth Sofa

## Sofa Details:

Dimensions: 84" W x 38" D x 34" H Inside dimensions: 77.5" W x 23.5" D x 15.5" H Seat: 19" H Arm Height: 23.5" 118 lbs.

Fabric Details:

100% Cotton Velvet Care: To prevent overall soil, frequent vacuuming or light brushing to remove dust and grime is recommended. Spot clean using mild, water-free solvent or dry cleaning product. Pretest a small area before proceeding. Cleaning by a professional furniture cleaning service only is recommended. Never remove cusion covers for separate dry cleaning or washing, even though they have zippers. Do not use bleach at any time. Steaming or using water based cleaners may cause excessive shrinking or staining.