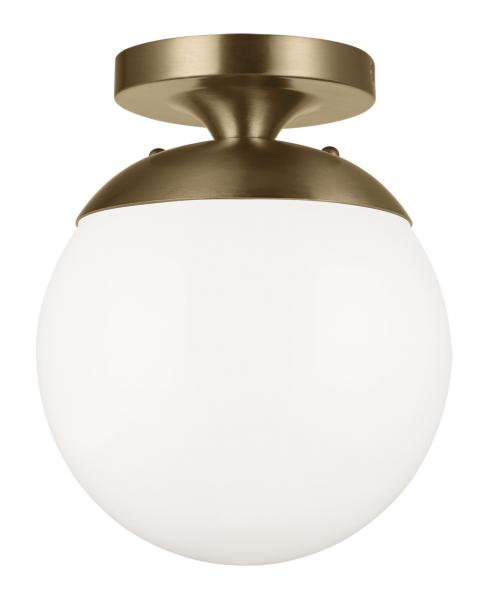

#### Leo Semi Flush Mount

Diameter: 8" Height: 9.62"

Weight: 2.1 Pounds

Wire: 6.5"

Mounting Proc.: Screw(s)
Connection: Mounted to Box

Watts: 9 Lumens: 800

Bulbs: 1 - LEDMedium A19 9.0w Max. 120v included

- Fixture may be mounted on wall or ceilng
- ENERGY STAR Qualified
- This fixture features mouth-blown glass and slight variations are an inherent part of the handcrafting process
- LED Bulbs are an efficient, versatile, and durable light source that deliver exceptional performance
- Meets Title 24 energy efficiency standards
- Title 24 compliant when used with included Joint Appendix (JA8) approved lamp.

### Backplate/Canopy Details

Type: Canopy Height/Length: 1.5 Diameter: 5.0

#### Shade/Glass/Diffuser Details

Part: Shade Material: Glass Quantity: 1 Height: 7.25 Diameter: 8.0

Fitter Diameter: 3.81