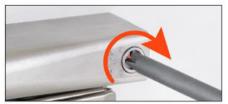

### Positive Regulation:

Turning the screw towards the + sign, there will be an increased braking effect.

The hardware is more protruding