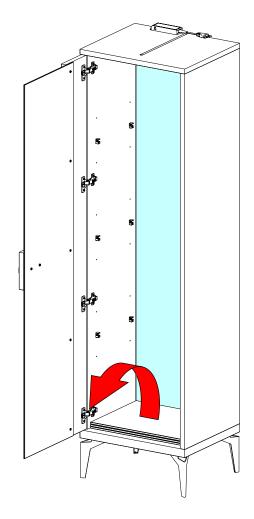

# ALF. UNO S.P.A. VIA S. PIO X 17 31010 FRANCENIGO DI GAIARINE (TV) ITALY TEL. +39-0438 997 111 FAX ITALIA +39-0438 997 245 FAX ESTERO +39-0438 997 246 alf@alf.it www.alf.it

## **MATERA**



## **VETRINA 1-ANTA - CABINET**





1









# ALF. UNO S.P.A. VIA S. PIO X 17 31010 FRANCENIGO DI GAIARINE (TV) ITALY TEL. +39-0438 997 111 FAX ITALIA +39-0438 997 245 FAX ESTERO +39-0438 997 246 alf@alf.it www.alf.it

## **MATERA**



### **ANDLES ASSEMBLY**















### Positive Regulation:

Turning the screw towards the + sign, there will be an increased braking effect.

The hardware is more protruding

#### **Negative Regulation:**

Turning the screw towards the - sign, there will be an decreased braking effect.

The hardware is less protruding