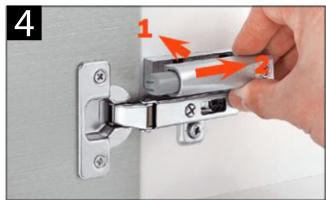

# ALF. UNO S.P.A. VIA S. PIO X 17 31010 FRANCENIGO DI GAIARINE (TV) ITALY TEL. +39-0438 997 111 FAX ITALIA +39-0438 997 245 FAX ESTERO +39-0438 997 246 alf@alf.it www.alf.it

## **MATERA**



## **VETRINA 1-ANTA - CABINET**





1









# ALF. UNO S.P.A. VIA S. PIO X 17 31010 FRANCENIGO DI GAIARINE (TV) ITALY TEL. +39-0438 997 111 FAX ITALIA +39-0438 997 245 FAX ESTERO +39-0438 997 246 alf@alf.it www.alf.it

## **MATERA**



### **ANDLES ASSEMBLY**















### Positive Regulation:

Turning the screw towards the + sign, there will be an increased braking effect.

The hardware is more protruding

#### **Negative Regulation:**

Turning the screw towards the - sign, there will be an decreased braking effect.

The hardware is less protruding