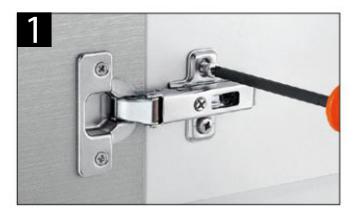

### Positive Regulation:

Turning the screw towards the + sign, there will be an increased braking effect.

The hardware is more protruding

#### **Negative Regulation:**

Turning the screw towards the - sign, there will be an decreased braking effect.

The hardware is less protruding