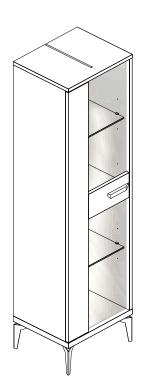

# ALF. UNO S.P.A. VIA S. PIO X 17 31010 FRANCENIGO DI GAIARINE (TV) ITALY TEL. +39-0438 997 111 FAX ITALIA +39-0438 997 245 FAX ESTERO +39-0438 997 246 alf@alf.it www.alf.it

## **MATERA**



## **VETRINA 1-ANTA - CABINET**





1









# ALF. UNO S.P.A. VIA S. PIO X 17 31010 FRANCENIGO DI GAIARINE (TV) ITALY TEL. +39-0438 997 111 FAX ITALIA +39-0438 997 245 FAX ESTERO +39-0438 997 246 alf@alf.it www.alf.it

## **MATERA**



### **ANDLES ASSEMBLY**















### Positive Regulation:

Turning the screw towards the + sign, there will be an increased braking effect.

The hardware is more protruding

#### **Negative Regulation:**

Turning the screw towards the - sign, there will be an decreased braking effect.

The hardware is less protruding