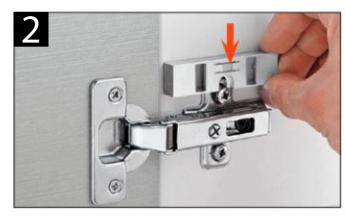

### Positive Regulation:

Turning the screw towards the + sign, there will be an increased braking effect.

The hardware is more protruding

#### **Negative Regulation:**

Turning the screw towards the - sign, there will be an decreased braking effect.

The hardware is less protruding