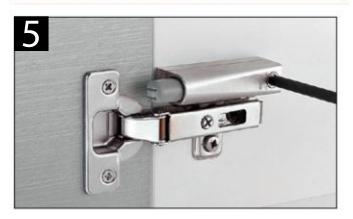

# ALF. UNO S.P.A. VIA S. PIO X 17 31010 FRANCENIGO DI GAIARINE (TV) ITALY TEL. +39-0438 997 111 FAX ITALIA +39-0438 997 245 FAX ESTERO +39-0438 997 246 alf@alf.it www.alf.it

## **MATERA**



## **VETRINA 1-ANTA - CABINET**





1









# ALF. UNO S.P.A. VIA S. PIO X 17 31010 FRANCENIGO DI GAIARINE (TV) ITALY TEL. +39-0438 997 111 FAX ITALIA +39-0438 997 245 FAX ESTERO +39-0438 997 246 alf@alf.it www.alf.it

## **MATERA**



### **ANDLES ASSEMBLY**















### Positive Regulation:

Turning the screw towards the + sign, there will be an increased braking effect.

The hardware is more protruding

#### **Negative Regulation:**

Turning the screw towards the - sign, there will be an decreased braking effect.

The hardware is less protruding