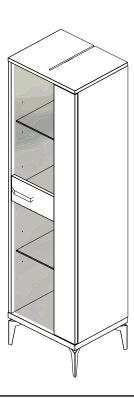

# ALF. UNO S.P.A. VIA S. PIO X 17 31010 FRANCENIGO DI GAIARINE (TV) ITALY TEL. +39-0438 997 111 FAX ITALIA +39-0438 997 245 FAX ESTERO +39-0438 997 246 alf@alf.it www.alf.it

## **MATERA**



## **VETRINA 1-ANTA - CABINET**





1









# ALF. UNO S.P.A. VIA S. PIO X 17 31010 FRANCENIGO DI GAIARINE (TV) ITALY TEL. +39-0438 997 111 FAX ITALIA +39-0438 997 245 FAX ESTERO +39-0438 997 246 alf@alf.it www.alf.it

## **MATERA**



### **ANDLES ASSEMBLY**















### Positive Regulation:

Turning the screw towards the + sign, there will be an increased braking effect.

The hardware is more protruding

#### **Negative Regulation:**

Turning the screw towards the - sign, there will be an decreased braking effect.

The hardware is less protruding