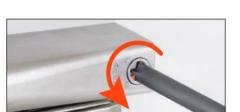

#### **Negative Regulation:**

Turning the screw towards the - sign, there will be an decreased braking effect.

The hardware is less protruding