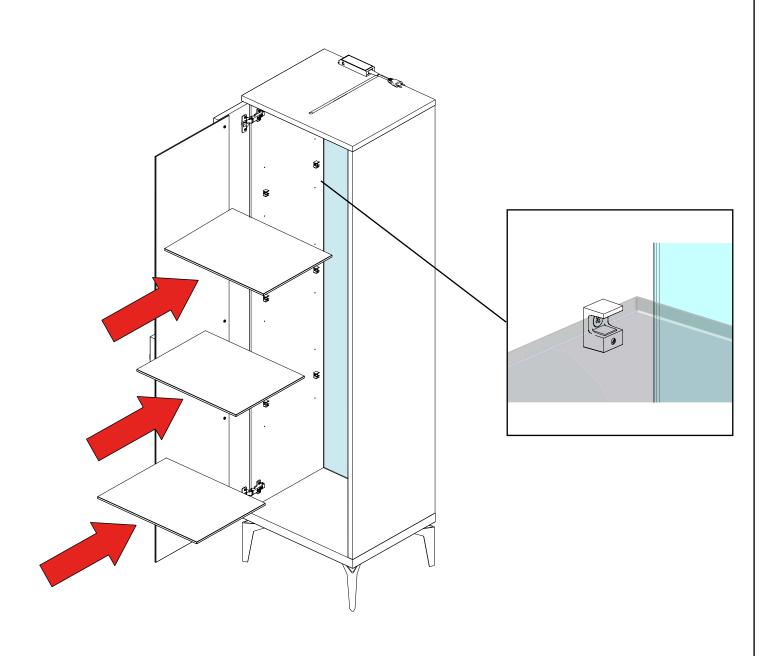

# ALF. UNO S.P.A. VIA S. PIO X 17 31010 FRANCENIGO DI GAIARINE (TV) ITALY TEL. +39-0438 997 111 FAX ITALIA +39-0438 997 245 FAX ESTERO +39-0438 997 246 alf@alf.it www.alf.it

## **MATERA**



## **VETRINA 1-ANTA - CABINET**





1









# ALF. UNO S.P.A. VIA S. PIO X 17 31010 FRANCENIGO DI GAIARINE (TV) ITALY TEL. +39-0438 997 111 FAX ITALIA +39-0438 997 245 FAX ESTERO +39-0438 997 246 alf@alf.it www.alf.it

## **MATERA**



### **ANDLES ASSEMBLY**















### Positive Regulation:

Turning the screw towards the + sign, there will be an increased braking effect.

The hardware is more protruding

#### **Negative Regulation:**

Turning the screw towards the - sign, there will be an decreased braking effect.

The hardware is less protruding