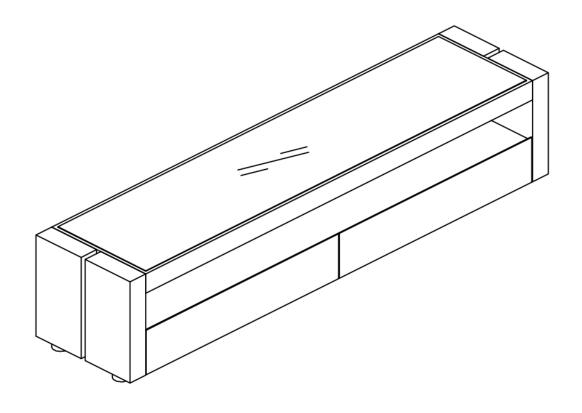

SKU: 18090

LP Trieste TV Base

Crafted in a matte walnut veneer with a black glass top inset in an aluminum frame, the Trieste TV Base is classy, sophisticated, and at the same time simple. This TV unit features a wide matte black shelf with plenty of space for media devices and 2 deep drawers with soft closing tracks for storage.

SKU: 18090 Detailed Dimensions

## LP Trieste TV Base



Top View



Front View



Side View



## **Assembly Instructions**

## VERSION: N933F SETTING FITTINGS DR-N933F FITTINGS SPEC. FITTINGS **AMOUNT** SPEC. **AMOUNT** 5PCS $\Phi$ 30X20 M8X35 В 12PCS A $\bigcirc \phi 17 \times \phi 8x2$ 5PCS M8X20 D 4PCS $\mathsf{C}$ 1PCS 6mmE F 5 mm1PCS