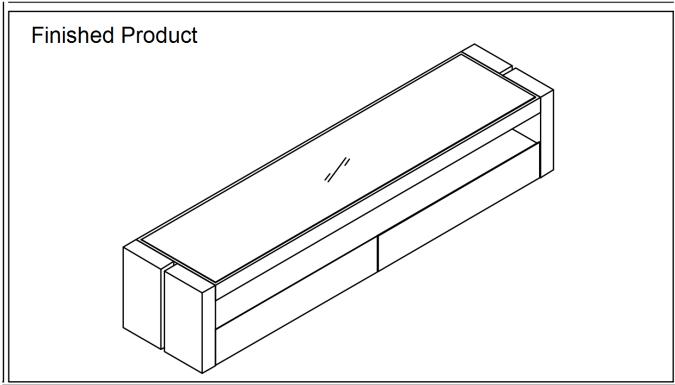

SKU: 18090

LP Trieste TV Base

Crafted in a matte walnut veneer with a black glass top inset in an aluminum frame, the Trieste TV Base is classy, sophisticated, and at the same time simple. This TV unit features a wide matte black shelf with plenty of space for media devices and 2 deep drawers with soft closing tracks for storage.