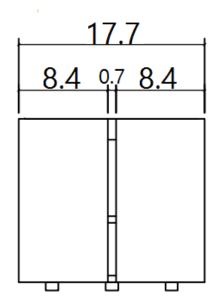

SKU: 18090 Detailed Dimensions

## LP Trieste TV Base

Top View

Front View

Side View