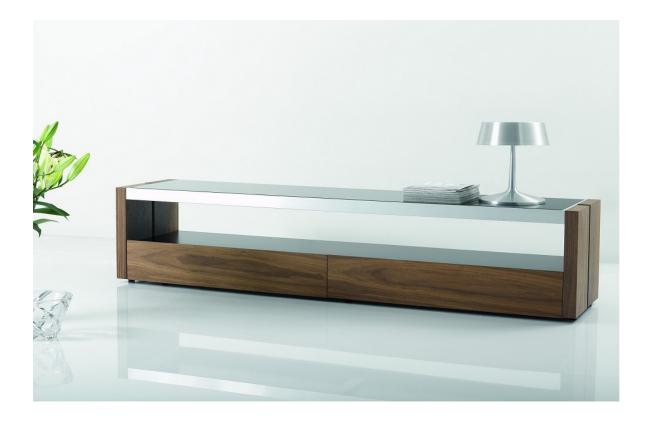

SKU: 18090

LP Trieste TV Base

Crafted in a matte walnut veneer with a black glass top inset in an aluminum frame, the Trieste TV Base is classy, sophisticated, and at the same time simple. This TV unit features a wide matte black shelf with plenty of space for media devices and 2 deep drawers with soft closing tracks for storage.