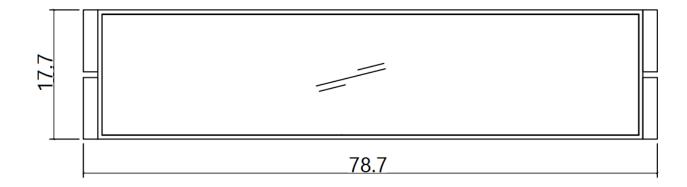

SKU: 18090

LP Trieste TV Base

Crafted in a matte walnut veneer with a black glass top inset in an aluminum frame, the Trieste TV Base is classy, sophisticated, and at the same time simple. This TV unit features a wide matte black shelf with plenty of space for media devices and 2 deep drawers with soft closing tracks for storage.

SKU: 18090 Detailed Dimensions

## LP Trieste TV Base



Top View



Front View



Side View



## **Assembly Instructions**

## VERSION: N933F SETTING FITTINGS DR-N933F FITTINGS SPEC. FITTINGS **AMOUNT** SPEC. **AMOUNT** 5PCS $\Phi$ 30X20 M8X35 В 12PCS A $\bigcirc \phi 17 \times \phi 8x2$ 5PCS M8X20 D 4PCS $\mathsf{C}$ 1PCS 6mmE F 5 mm1PCS