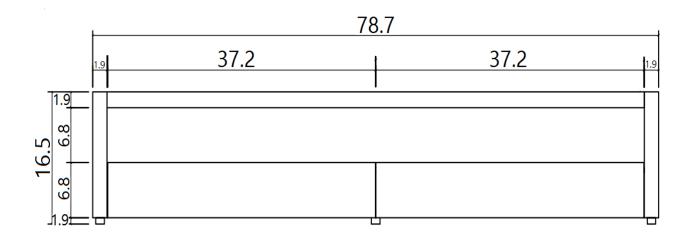

SKU: 18090

LP Trieste TV Base

Crafted in a matte walnut veneer with a black glass top inset in an aluminum frame, the Trieste TV Base is classy, sophisticated, and at the same time simple. This TV unit features a wide matte black shelf with plenty of space for media devices and 2 deep drawers with soft closing tracks for storage.

SKU: 18090 Detailed Dimensions

## LP Trieste TV Base



Top View



Front View



Side View



## **Assembly Instructions**

## VERSION: N933F SETTING FITTINGS DR-N933F FITTINGS SPEC. FITTINGS **AMOUNT** SPEC. **AMOUNT** 5PCS $\Phi$ 30X20 M8X35 В 12PCS A $\bigcirc \phi 17 \times \phi 8x2$ 5PCS M8X20 D 4PCS $\mathsf{C}$ 1PCS 6mmE F 5 mm1PCS