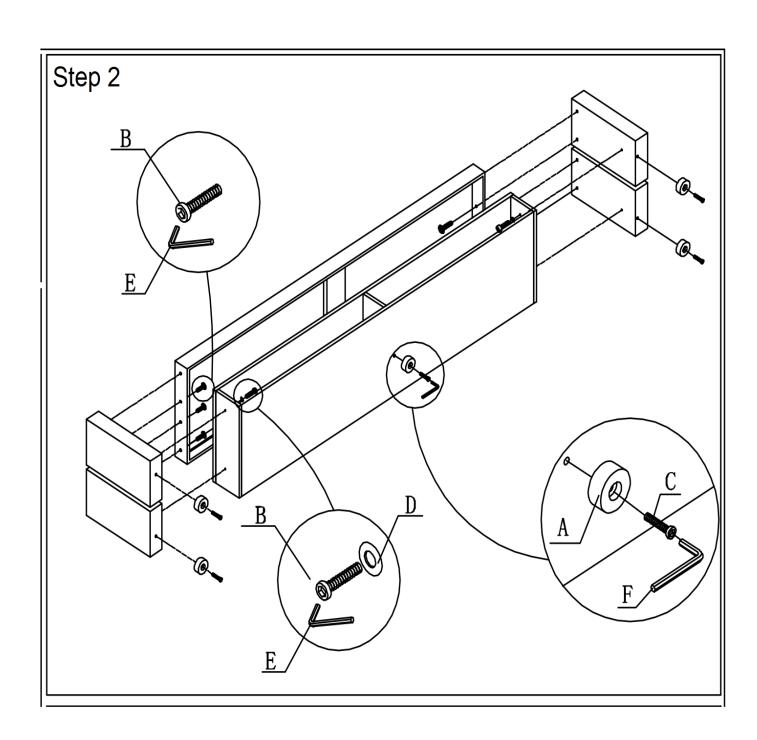

## **Assembly Instructions**

## VERSION: N933F SETTING FITTINGS DR-N933F FITTINGS SPEC. FITTINGS **AMOUNT** SPEC. **AMOUNT** 5PCS $\Phi$ 30X20 M8X35 В 12PCS A $\bigcirc \phi 17 \times \phi 8x2$ 5PCS M8X20 D 4PCS $\mathsf{C}$ 1PCS 6mmE F 5 mm1PCS