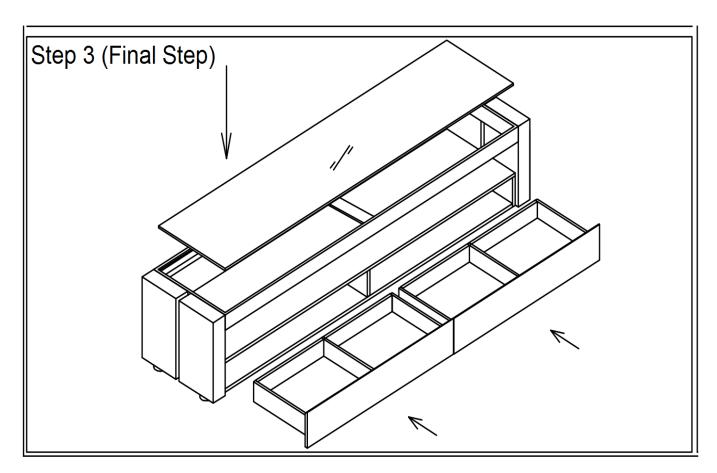

SKU: 18090

LP Trieste TV Base

Crafted in a matte walnut veneer with a black glass top inset in an aluminum frame, the Trieste TV Base is classy, sophisticated, and at the same time simple. This TV unit features a wide matte black shelf with plenty of space for media devices and 2 deep drawers with soft closing tracks for storage.

SKU: 18090 Detailed Dimensions

## LP Trieste TV Base



Top View



Front View



Side View



## **Assembly Instructions**

## VERSION: N933F SETTING FITTINGS DR-N933F FITTINGS SPEC. FITTINGS **AMOUNT** SPEC. **AMOUNT** 5PCS $\Phi$ 30X20 M8X35 В 12PCS A $\bigcirc \phi 17 \times \phi 8x2$ 5PCS M8X20 D 4PCS $\mathsf{C}$ 1PCS 6mmE F 5 mm1PCS