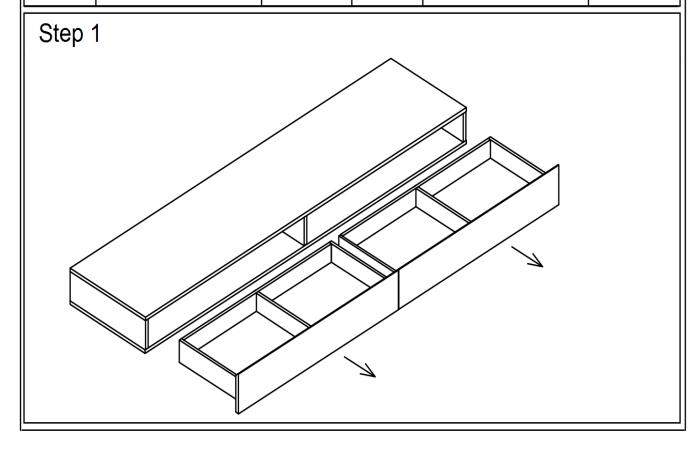

SKU: 18090

LP Trieste TV Base

Crafted in a matte walnut veneer with a black glass top inset in an aluminum frame, the Trieste TV Base is classy, sophisticated, and at the same time simple. This TV unit features a wide matte black shelf with plenty of space for media devices and 2 deep drawers with soft closing tracks for storage.

SKU: 18090 Detailed Dimensions

## LP Trieste TV Base



Top View



Front View



Side View



## **Assembly Instructions**

## VERSION: N933F SETTING FITTINGS DR-N933F FITTINGS SPEC. FITTINGS **AMOUNT** SPEC. **AMOUNT** 5PCS $\Phi$ 30X20 M8X35 В 12PCS A $\bigcirc \phi 17 \times \phi 8x2$ 5PCS M8X20 D 4PCS $\mathsf{C}$ 1PCS 6mmE F 5 mm1PCS