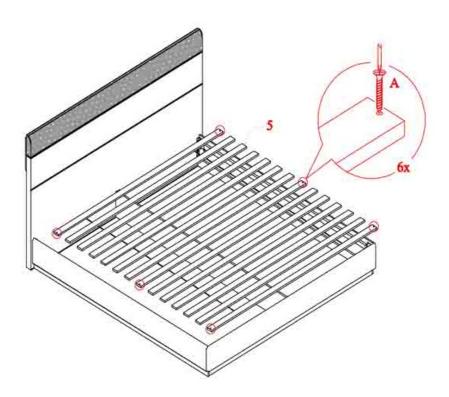

## **Assembly Instruction**

Model No: SANREMO Bed

Thank you for purchasing this quality product.

Please check all packing material carefully which
may have come loose inside the carton during shipment.

#### HARDWARE LIST

| No | Description            | Qty    |
|----|------------------------|--------|
| A  | TRUSS HD C/B M4 x 32mm | ■ 6pcs |

Step:1

Step:2