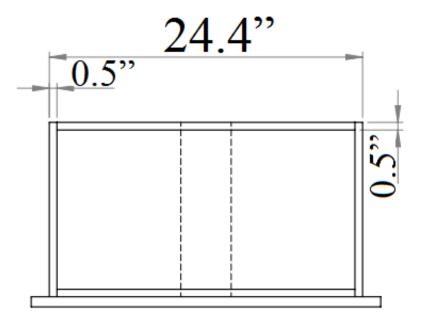

contrast between a Walnut Veneer & a gorgeous white lacquer. The head board features L.E.D's on the headboard that can be switched on or off to easily change the ambience of any bedroom. The Case goods gorgeously compliment the bed, & feature full extension drawers for durability. Available in both Queen & King Sizes

SKU: 18023 Detailed Dimensions

### Sanremo B Bedroom



## Queen Size







## King Size















## Chest Drawer



**Top View** 

## Chest Drawer





## Night Stand



# Night Stand



# Night Stand Drawer



# Night Stand Drawer



**Drawer 2** 



# Night Stand Drawer 19.1"



**Top View** 

### Dresser & Mirror







**Front View** 

**Side View** 

### Dresser & Mirror



**Front View** 





## Dresser Drawer





## **Dresser Drawer**



## Dresser Drawer



**Top View** 

### **Dresser & Mirror Assembly Instructions**



Dresser



Mirror frame



Mirror supports (pre-assembled with truss head screw M4x32mm)





Hold down and place mirror frame on dressing table and align at the back of dresser.







Make sure mirror frame is at the center of dresser. Use measuring tape to ensure the mirror frame distant balanced.





Refer marking on mirror support and tighten all screws.





Assembled Dresser & Mirror

## **Assembly Instruction**

Model No: SANREMO Bed

Thank you for purchasing this quality product.

Please check all packing material carefully which
may have come loose inside the carton during shipment.



### **PART LIST**

| No | Description | Qty  |
|----|-------------|------|
| 1  | Headboard   | 1pc  |
| 2  | Footboard   | 1pc