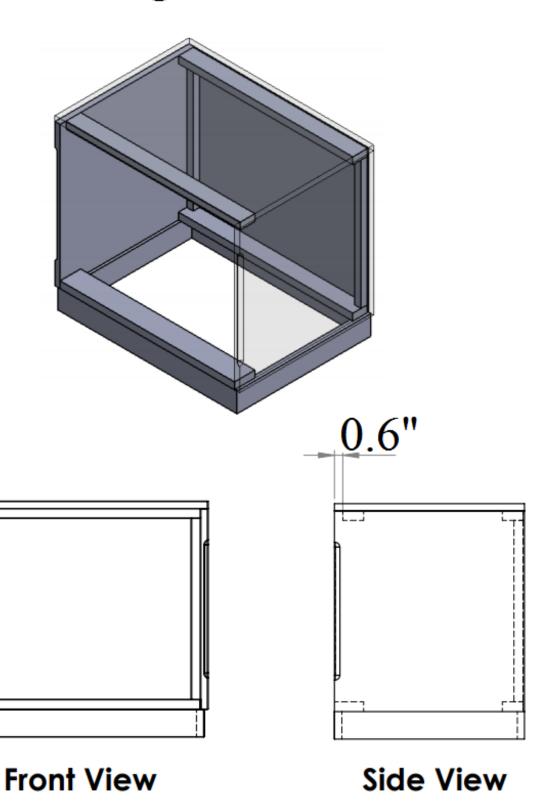

### 44 National Road Edison, NJ 08817 www.jnmfurniture.biz



SKU: 18023

Sanremo B Bedroom

J&M is proud to present the Sanremo Bedroom. Available in two different versions, this bed features a visually striking contrast between a Walnut Veneer & a gorgeous white lacquer. The head board features L.E.D's on the headboard that can be switched on or off to easily change the ambience of any bedroom. The Case goods gorgeously compliment the bed, & feature full extension drawers for durability. Available in both Queen & King Sizes

SKU: 18023 Detailed Dimensions

### Sanremo B Bedroom



## Queen Size







## King Size















## Chest Drawer



**Top View** 

## Chest Drawer





## Night Stand



# Night Stand



# Night Stand Drawer



# Night Stand Drawer



**Drawer 2** 



# Night Stand Drawer 19.1"



**Top View** 

### Dresser & Mirror







**Front View** 

**Side View** 

### Dresser & Mirror



**Front View** 





## Dresser Drawer





## **Dresser Drawer**



## Dresser Drawer



**Top View** 

### **Dresser & Mirror Assembly Instructions**



Dresser



Mirror frame



Mirror supports (pre-assembled with truss head screw M4x32mm)





Hold down and place mirror frame on dressing table and align at the back of dresser.







Make sure mirror frame is at the center of dresser. Use measuring tape to ensure the mirror frame distant balanced.





Refer marking on mirror support and tighten all screws.





Assembled Dresser & Mirror

## **Assembly Instruction**

Model No: SANREMO Bed