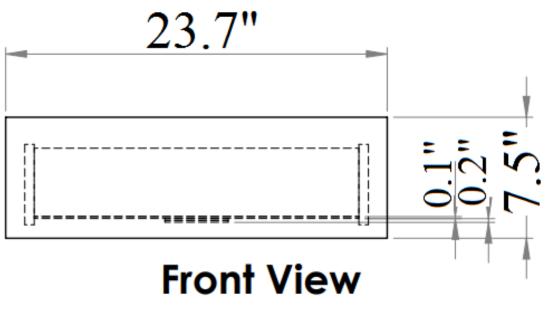

### 44 National Road Edison, NJ 08817 www.jnmfurniture.biz



SKU: 18023

Sanremo B Bedroom

J&M is proud to present the Sanremo Bedroom. Available in two different versions, this bed features a visually striking contrast between a Walnut Veneer & a gorgeous white lacquer. The head board features L.E.D's on the headboard that can be switched on or off to easily change the ambience of any bedroom. The Case goods gorgeously compliment the bed, & feature full extension drawers for durability. Available in both Queen & King Sizes

SKU: 18023 Detailed Dimensions

### Sanremo B Bedroom



## Queen Size







## King Size















## Chest Drawer



**Top View** 

## Chest Drawer





## Night Stand



# Night Stand



# Night Stand Drawer



# Night Stand Drawer



**Drawer 2** 



# Night Stand Drawer 19.1"



**Top View** 

### Dresser & Mirror







**Front View** 

**Side View** 

### Dresser & Mirror



**Front View** 





## Dresser Drawer





## **Dresser Drawer**



## Dresser Drawer



**Top View** 

### **Dresser & Mirror Assembly Instructions**



Dresser



Mirror frame



Mirror supports (pre-assembled with truss head screw M4x32mm)





Hold down and place mirror frame on dressing table and align at the back of dresser.







Make sure mirror frame is at the center of dresser. Use measuring tape to ensure the mirror frame distant balanced.





Refer marking on mirror support and tighten all screws.





Assembled Dresser & Mirror

## **Assembly I