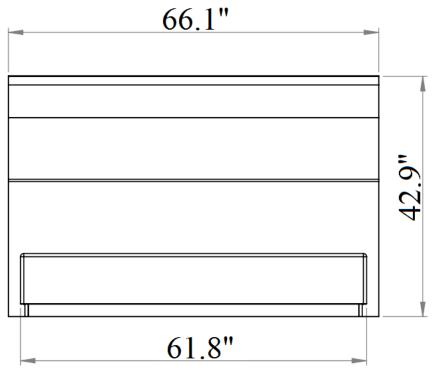

### 44 National Road Edison, NJ 08817 www.jnmfurniture.biz



SKU: 18023

Sanremo B Bedroom

J&M is proud to present the Sanremo Bedroom. Available in two different versions, this bed features a visually striking contrast between a Walnut Veneer & a gorgeous white lacquer. The head board features L.E.D's on the headboard that can be switched on or off to easily change the ambience of any bedroom. The Case goods gorgeously compliment the bed, & feature full extension drawers for durability. Available in both Queen & King Sizes

SKU: 18023 Detailed Dimensions

### Sanremo B Bedroom



## Queen Size







## King Size















## Chest Drawer



**Top View** 

## Chest Drawer





## Night Stand



# Night Stand



# Night Stand Drawer



# Night Stand Drawer



**Drawer 2** 



# Night Stand Drawer 19.1"



**Top View** 

### Dresser & Mirror







**Front View** 

**Side View** 

### Dresser & Mirror



**Front View** 





## Dresser Drawer





## **Dresser Drawer**



## Dresser Drawer



**Top View** 

### **Dresser & Mirror Assembly Instructions**



Dresser



Mirror frame



Mirror supports (pre-assembled with truss head screw M4x32mm)





Hold down and place mirror frame on dressing table and align at the back of dresser.







Make sure mirror frame is at the center of dresser. Use measuring tape to ensure the mirror frame distant balanced.





Refer marking on mi