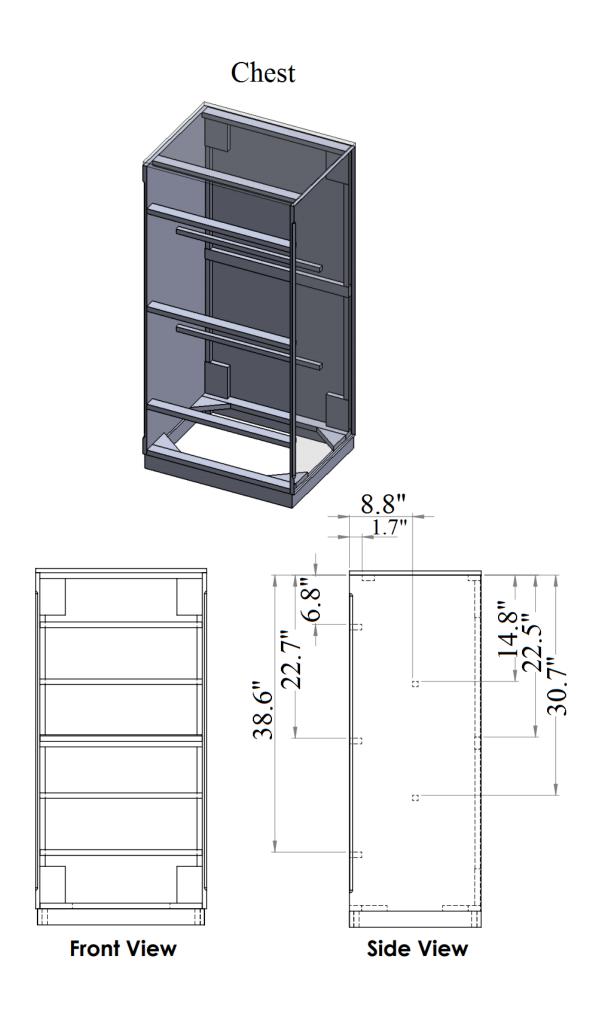

### 44 National Road Edison, NJ 08817 www.jnmfurniture.biz



SKU: 18023

Sanremo B Bedroom

J&M is proud to present the Sanremo Bedroom. Available in two different versions, this bed features a visually striking contrast between a Walnut Veneer & a gorgeous white lacquer. The head board features L.E.D's on the headboard that can be switched on or off to easily change the ambience of any bedroom. The Case goods gorgeously compliment the bed, & feature full extension drawers for durability. Available in both Queen & King Sizes

SKU: 18023 Detailed Dimensions

### Sanremo B Bedroom



## Queen Size







## King Size















## Chest Drawer



**Top View** 

## Chest Drawer





## Night Stand



# Night Stand



# Night Stand Drawer



# Night Stand Drawer



**Drawer 2** 



# Night Stand Drawer 19.1"



**Top View** 

### Dresser & Mirror







**Front View** 

**Side View** 

### Dresser & Mirror



**Front View** 





## Dresser Drawer





## **Dresser Drawer**



## Dresser Drawer



**Top View** 

### **Dresser & Mirror Assembly Instructions**



Dresser



Mirror frame



Mirror supports (pre-assembled with truss head screw M4x32mm)





Hold down and place mirror frame on dressing table and align at the back of dresser.







Make sure mirror frame is at the center of dresser. Use measuring tape to ensure the mirror frame distant balanced.





Refer marking on mirror support and tighten all scr