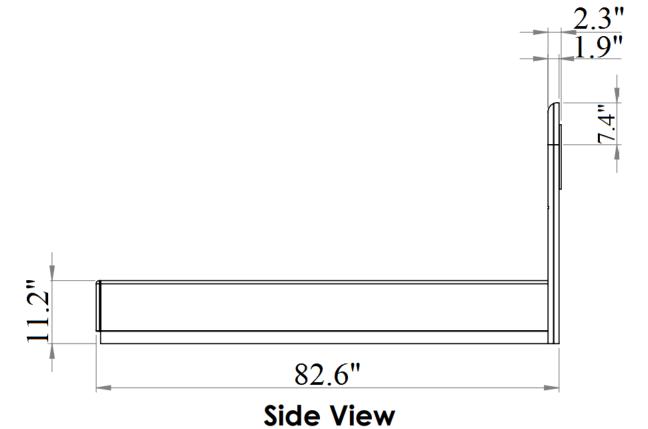

### 44 National Road Edison, NJ 08817 www.jnmfurniture.biz



SKU: 18023

Sanremo B Bedroom

J&M is proud to present the Sanremo Bedroom. Available in two different versions, this bed features a visually striking contrast between a Walnut Veneer & a gorgeous white lacquer. The head board features L.E.D's on the headboard that can be switched on or off to easily change the ambience of any bedroom. The Case goods gorgeously compliment the bed, & feature full extension drawers for durability. Available in both Queen & King Sizes

SKU: 18023 Detailed Dimensions

### Sanremo B Bedroom



## Queen Size







## King Size















## Chest Drawer



**Top View** 

## Chest Drawer





## Night Stand



# Night Stand



# Night Stand Drawer



# Night Stand Drawer



**Drawer 2** 



# Night Stand Drawer 19.1"



**Top View** 

### Dresser & Mirror







**Front View** 

**Side View** 

### Dresser & Mirror



**Front View** 





## Dresser Drawer





## **Dresser Drawer**



## Dresser Drawer



**Top View** 

### **Dresser & Mirror Assembly Instructions**



Dresser



Mirror frame



Mirror supports (pre-assembled with truss head screw M4x32mm)





Hold down and place mirror frame on dressing table and align at the back of dresser.







Make sure mirror frame is at the center of dresser. Use measuring tape to ensure the mirror frame distant balanced.





Refer marking on mirror