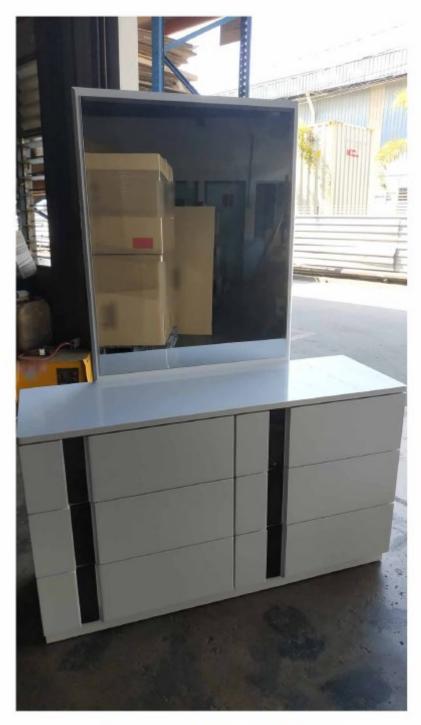

## **Assembly Instruction**

Model No: SANREMO Bed

Thank you for purchasing this quality product.

Please check all packing material carefully which
may have come loose inside the carton during shipment.

### **PART LIST**

| No | Description | Qty  |
|----|-------------|------|
| 1  | Headboard   | 1pc  |
| 2  | Footboard   | 1pc  |
| 3  | Side Rail   | 2pcs |
| 4  | Center Rail | 1pc  |
| 5  | Slat        | 1set |

#### HARDWARE LIST

| No | Description            | Qty    |
|----|------------------------|--------|
| A  | TRUSS HD C/B M4 x 32mm | ■ 6pcs |

Step:1

Step:2