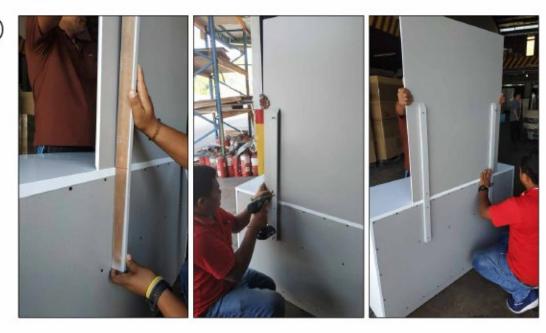

### **Dresser & Mirror Assembly Instructions**

Dresser

Mirror frame

Mirror supports (pre-assembled with truss head screw M4x32mm)

Hold down and place mirror frame on dressing table and align at the back of dresser.

Make sure mirror frame is at the center of dresser. Use measuring tape to ensure the mirror frame distant balanced.

Refer marking on mirror support and tighten all screws.

Assembled Dresser & Mirror