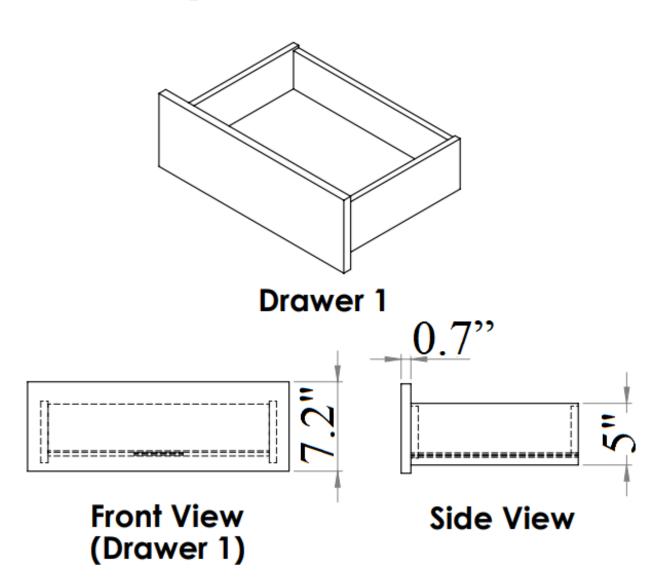

### 44 National Road Edison, NJ 08817 www.jnmfurniture.biz



SKU: 18023

Sanremo B Bedroom

J&M is proud to present the Sanremo Bedroom. Available in two different versions, this bed features a visually striking contrast between a Walnut Veneer & a gorgeous white lacquer. The head board features L.E.D's on the headboard that can be switched on or off to easily change the ambience of any bedroom. The Case goods gorgeously compliment the bed, & feature full extension drawers for durability. Available in both Queen & King Sizes

SKU: 18023 Detailed Dimensions

### Sanremo B Bedroom



## Queen Size







## King Size















## Chest Drawer



**Top View** 

## Chest Drawer





## Night Stand



# Night Stand



# Night Stand Drawer



# Night Stand Drawer



**Drawer 2** 



# Night Stand Drawer 19.1"



**Top View** 

### Dresser & Mirror







**Front View** 

**Side View** 

### Dresser & Mirror



**Front View** 





## Dresser Drawer





## **Dresser Drawer**



## Dresser Drawer



**Top View** 

### **Dresser & Mirror Assembly Instructions**



Dresser



Mirror frame



Mirror supports (pre-assembled with truss head screw M4x32mm)





Hold down and place mirror frame on dressing table and align at the back of dresser.







Make sure mirror frame is at the center of dresser. Use measuring tape to ensure the mirror frame distant balanced.





Refer marking on mirror support and tighten all screws.





Assembled Dresser & Mirror

## **Assembly Instruction**

Model No: SANREMO Bed

Thank you for purchasing