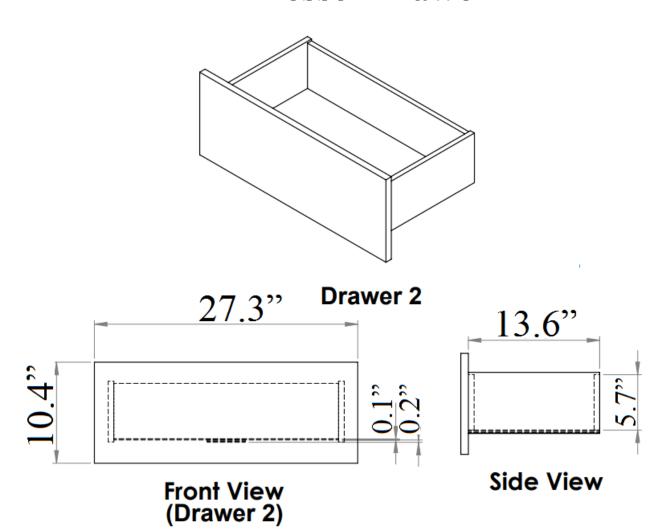

s a visually striking contrast between a Walnut Veneer & a gorgeous white lacquer. The head board features L.E.D's on the headboard that can be switched on or off to easily change the ambience of any bedroom. The Case goods gorgeously compliment the bed, & feature full extension drawers for durability. Available in both Queen & King Sizes

SKU: 18023 Detailed Dimensions

### Sanremo B Bedroom



## Queen Size







## King Size















## Chest Drawer



**Top View** 

## Chest Drawer





## Night Stand



# Night Stand



# Night Stand Drawer



# Night Stand Drawer



**Drawer 2** 



# Night Stand Drawer 19.1"



**Top View** 

### Dresser & Mirror







**Front View** 

**Side View** 

### Dresser & Mirror



**Front View** 





## Dresser Drawer





## **Dresser Drawer**



## Dresser Drawer



**Top View** 

### **Dresser & Mirror Assembly Instructions**



Dresser



Mirror frame



Mirror supports (pre-assembled with truss head screw M4x32mm)





Hold down and place mirror frame on dressing table and align at the back of dresser.







Make sure mirror frame is at the center of dresser. Use measuring tape to ensure the mirror frame distant balanced.





Refer marking on mirror support and tighten all screws.





Assembled Dresser & Mirror

## **Assembly Instruction**

Model No: SANREMO Bed

Thank you for purchasing this quality product.

Please check all packing material carefully which
may have come loose inside the carton during shipment.



### **PART LIST**

| No | Description | Qty  |
|----|-------------|------|
| 1  | Headboard   | 1pc  |
| 2