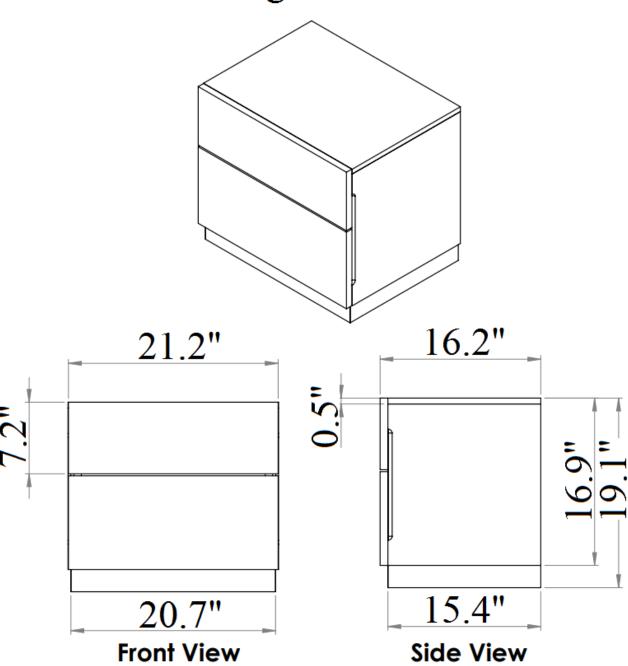

### 44 National Road Edison, NJ 08817 www.jnmfurniture.biz



SKU: 18023

Sanremo B Bedroom

J&M is proud to present the Sanremo Bedroom. Available in two different versions, this bed features a visually striking contrast between a Walnut Veneer & a gorgeous white lacquer. The head board features L.E.D's on the headboard that can be switched on or off to easily change the ambience of any bedroom. The Case goods gorgeously compliment the bed, & feature full extension drawers for durability. Available in both Queen & King Sizes

SKU: 18023 Detailed Dimensions

### Sanremo B Bedroom



## Queen Size







## King Size















## Chest Drawer



**Top View** 

## Chest Drawer





## Night Stand



# Night Stand



# Night Stand Drawer



# Night Stand Drawer



**Drawer 2** 



# Night Stand Drawer 19.1"



**Top View** 

### Dresser & Mirror







**Front View** 

**Side View** 

### Dresser & Mirror



**Front View** 





## Dresser Drawer





## **Dresser Drawer**



## Dresser Drawer



**Top View** 

### **Dresser & Mirror Assembly Instructions**



Dresser



Mirror frame



Mirror supports (pre-assembled with truss head screw M4x32mm)





Hold down and place mirror frame on dressing table and align at the back of dresser.







Make sure mirror frame is at the center of dresser. Use measuring tape to ensure the mirror frame distant balanced.





Refer marking on mirror support and tighten all screws.





Assembled Dresser & Mirror

## **Assembly Instruction**

Model