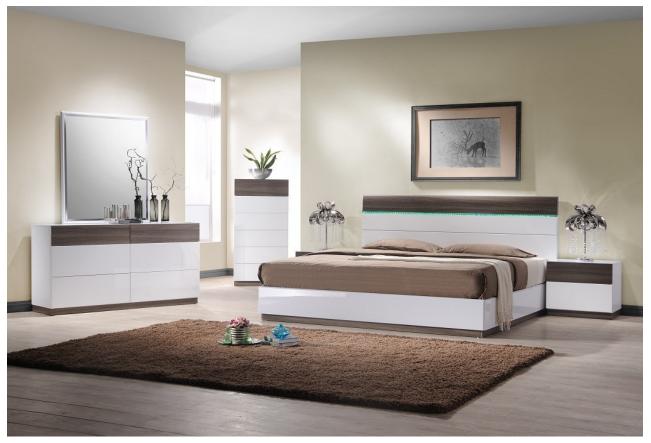

### 44 National Road Edison, NJ 08817 www.jnmfurniture.biz

SKU: 18023

Sanremo B Bedroom

J&M is proud to present the Sanremo Bedroom. Available in two different versions, this bed features a visually striking contrast between a Walnut Veneer & a gorgeous white lacquer. The head board features L.E.D's on the headboard that can be switched on or off to easily change the ambience of any bedroom. The Case goods gorgeously compliment the bed, & feature full extension drawers for durability. Available in both Queen & King Sizes

### Sanremo B Bedroom