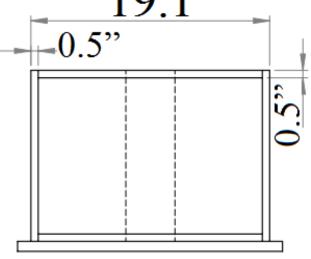

dison, NJ 08817 www.jnmfurniture.biz



SKU: 18023

Sanremo B Bedroom

J&M is proud to present the Sanremo Bedroom. Available in two different versions, this bed features a visually striking contrast between a Walnut Veneer & a gorgeous white lacquer. The head board features L.E.D's on the headboard that can be switched on or off to easily change the ambience of any bedroom. The Case goods gorgeously compliment the bed, & feature full extension drawers for durability. Available in both Queen & King Sizes

SKU: 18023 Detailed Dimensions

### Sanremo B Bedroom



## Queen Size







## King Size















## Chest Drawer



**Top View** 

## Chest Drawer





## Night Stand



# Night Stand



# Night Stand Drawer



# Night Stand Drawer



**Drawer 2** 



# Night Stand Drawer 19.1"



**Top View** 

### Dresser & Mirror







**Front View** 

**Side View** 

### Dresser & Mirror



**Front View** 





## Dresser Drawer





## **Dresser Drawer**



## Dresser Drawer



**Top View** 

### **Dresser & Mirror Assembly Instructions**



Dresser



Mirror frame



Mirror supports (pre-assembled with truss head screw M4x32mm)





Hold down and place mirror frame on dressing table and align at the back of dresser.







Make sure mirror frame is at the center of dresser. Use measuring tape to ensure the mirror frame distant balanced.





Refer marking on mirror support and tighten all screws.





Assembled Dresser & Mirror

## **Assembly Instruction**

Model No: SANREMO Bed

Thank you for purchasing this quality product.

Please check all packing material carefully whi