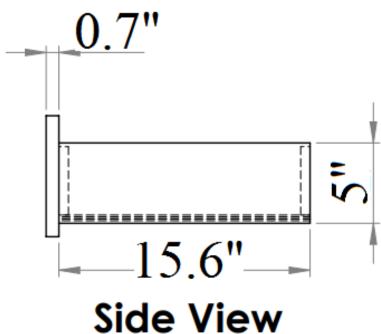

### 44 National Road Edison, NJ 08817 www.jnmfurniture.biz



SKU: 18023

Sanremo B Bedroom

J&M is proud to present the Sanremo Bedroom. Available in two different versions, this bed features a visually striking contrast between a Walnut Veneer & a gorgeous white lacquer. The head board features L.E.D's on the headboard that can be switched on or off to easily change the ambience of any bedroom. The Case goods gorgeously compliment the bed, & feature full extension drawers for durability. Available in both Queen & King Sizes

SKU: 18023 Detailed Dimensions

### Sanremo B Bedroom



## Queen Size







## King Size















## Chest Drawer



**Top View** 

## Chest Drawer





## Night Stand



# Night Stand



# Night Stand Drawer



# Night Stand Drawer



**Drawer 2** 



# Night Stand Drawer 19.1"



**Top View** 

### Dresser & Mirror







**Front View** 

**Side View** 

### Dresser & Mirror



**Front View** 





## Dresser Drawer





## **Dresser Drawer**



## Dresser Drawer



**Top View** 

### **Dresser & Mirror Assembly Instructions**



Dresser



Mirror frame



Mirror supports (pre-assembled with truss head screw M4x32mm)





Hold down and place mirror frame on dressing table and align at the back of dresser.







Make sure mirror frame is at the center of dresser. Use measuring tape to ensure the mirror frame distant balanced.





Refer marking on mirror support and tighten all screws.





Assembled Dresser & Mirror

## **Assembly Ins