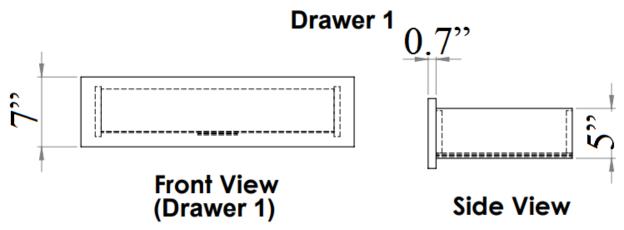

ersions, this bed features a visually striking contrast between a Walnut Veneer & a gorgeous white lacquer. The head board features L.E.D's on the headboard that can be switched on or off to easily change the ambience of any bedroom. The Case goods gorgeously compliment the bed, & feature full extension drawers for durability. Available in both Queen & King Sizes

SKU: 18023 Detailed Dimensions

### Sanremo B Bedroom



## Queen Size







## King Size















## Chest Drawer



**Top View** 

## Chest Drawer





## Night Stand



# Night Stand



# Night Stand Drawer



# Night Stand Drawer



**Drawer 2** 



# Night Stand Drawer 19.1"



**Top View** 

### Dresser & Mirror







**Front View** 

**Side View** 

### Dresser & Mirror



**Front View** 





## Dresser Drawer





## **Dresser Drawer**



## Dresser Drawer



**Top View** 

### **Dresser & Mirror Assembly Instructions**



Dresser



Mirror frame



Mirror supports (pre-assembled with truss head screw M4x32mm)





Hold down and place mirror frame on dressing table and align at the back of dresser.







Make sure mirror frame is at the center of dresser. Use measuring tape to ensure the mirror frame distant balanced.





Refer marking on mirror support and tighten all screws.





Assembled Dresser & Mirror

## **Assembly Instruction**

Model No: SANREMO Bed

Thank you for purchasing this quality product.

Please check all packing material carefully which
may have come loose inside the carton during shipment.



### **PART LIST**

| No | Description | Qty  |
|----|-------------|------|
| 1  | H