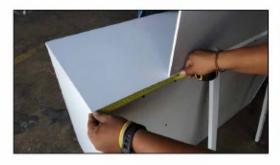

### **Dresser & Mirror Assembly Instructions**

Dresser

Mirror frame

Mirror supports (pre-assembled with truss head screw M4x32mm)

Hold down and place mirror frame on dressing table and align at the back of dresser.

Make sure mirror frame is at the center of dresser. Use measuring tape to ensure the mirror frame distant balanced.

Refer marking on mirror support and tighten all screws.

Assembled Dresser & Mirror