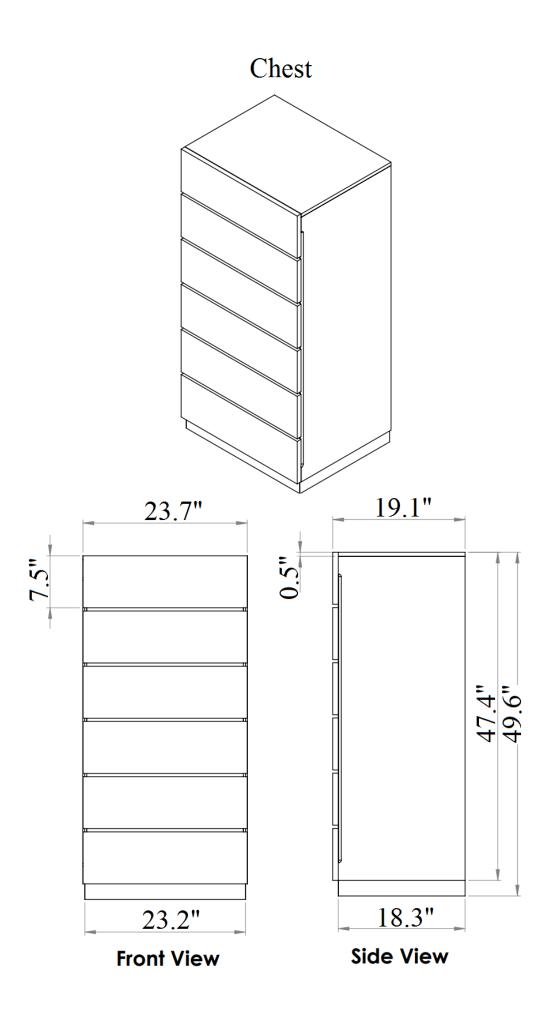

### 44 National Road Edison, NJ 08817 www.jnmfurniture.biz



SKU: 18023

Sanremo B Bedroom

J&M is proud to present the Sanremo Bedroom. Available in two different versions, this bed features a visually striking contrast between a Walnut Veneer & a gorgeous white lacquer. The head board features L.E.D's on the headboard that can be switched on or off to easily change the ambience of any bedroom. The Case goods gorgeously compliment the bed, & feature full extension drawers for durability. Available in both Queen & King Sizes

SKU: 18023 Detailed Dimensions

### Sanremo B Bedroom



## Queen Size







## King Size















## Chest Drawer



**Top View** 

## Chest Drawer





## Night Stand



# Night Stand



# Night Stand Drawer



# Night Stand Drawer



**Drawer 2** 



# Night Stand Drawer 19.1"



**Top View** 

### Dresser & Mirror







**Front View** 

**Side View** 

### Dresser & Mirror



**Front View** 





## Dresser Drawer





## **Dresser Drawer**



## Dresser Drawer



**Top View** 

### **Dresser & Mirror Assembly Instructions**



Dresser



Mirror frame



Mirror supports (pre-assembled with truss head screw M4x32mm)





Hold down and place mirror frame on dressing table and align at the back of dresser.







Make sure mirror frame is at the center of dresser. Use measuring tape to ensure the mirror frame distant balanced.





Refer marking on mirror support and tighten all s