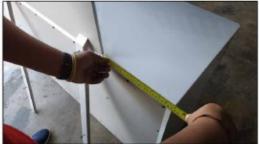

### **Dresser & Mirror Assembly Instructions**

Dresser

Mirror frame

Mirror supports (pre-assembled with truss head screw M4x32mm)

Hold down and place mirror frame on dressing table and align at the back of dresser.

Make sure mirror frame is at the center of dresser. Use measuring tape to ensure the mirror frame distant balanced.

Refer marking on mirror support and tighten all screws.

Assembled Dresser & Mirror