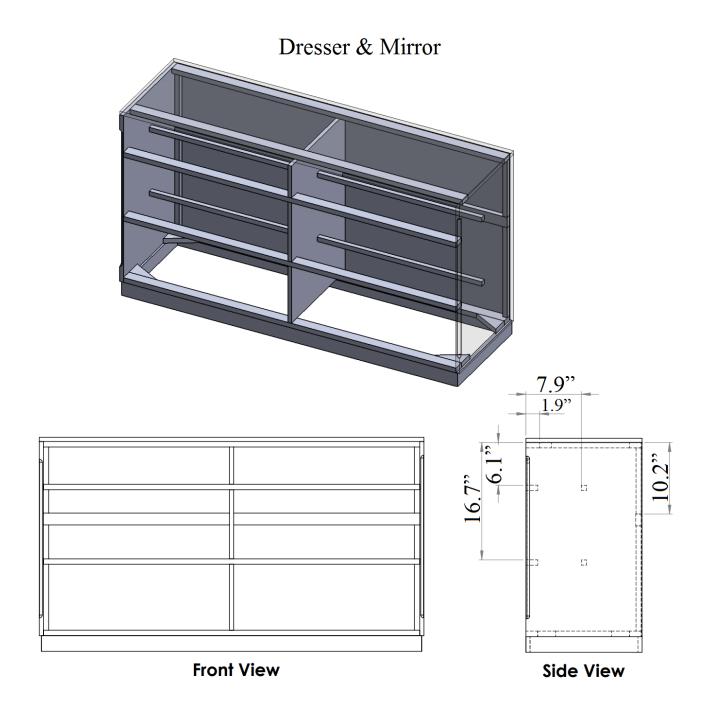

### Dresser & Mirror

**Front View** 

**Side View** 

### Dresser & Mirror

**Front View** 