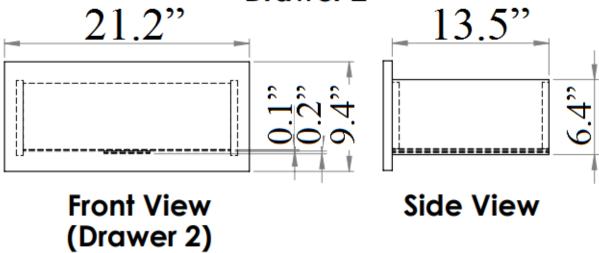

# Night Stand Drawer

# Night Stand Drawer

**Drawer 2** 

# Night Stand Drawer 19.1"

**Top View** 