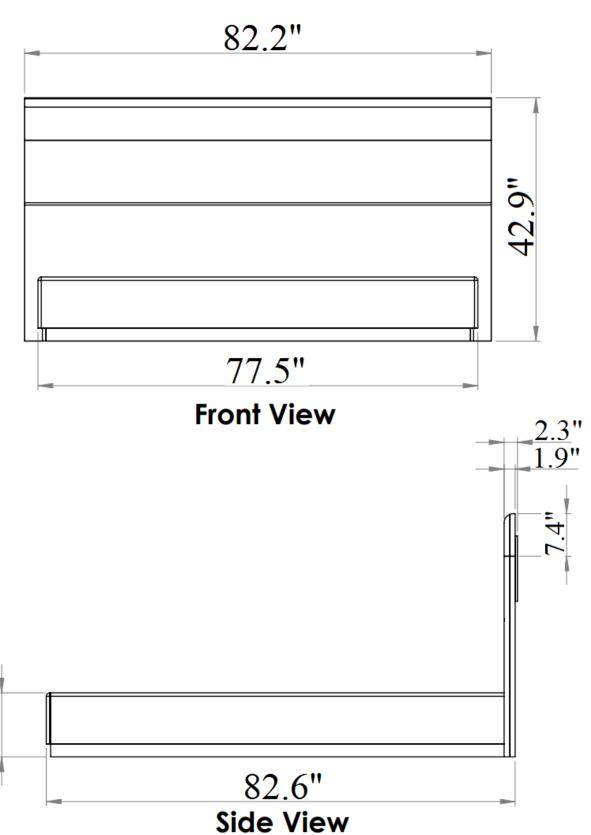

### 44 National Road Edison, NJ 08817 www.jnmfurniture.biz



SKU: 18023

Sanremo B Bedroom

J&M is proud to present the Sanremo Bedroom. Available in two different versions, this bed features a visually striking contrast between a Walnut Veneer & a gorgeous white lacquer. The head board features L.E.D's on the headboard that can be switched on or off to easily change the ambience of any bedroom. The Case goods gorgeously compliment the bed, & feature full extension drawers for durability. Available in both Queen & King Sizes

SKU: 18023 Detailed Dimensions

### Sanremo B Bedroom



## Queen Size







## King Size















## Chest Drawer



**Top View** 

## Chest Drawer





## Night Stand



# Night Stand



# Night Stand Drawer



# Night Stand Drawer



**Drawer 2** 



# Night Stand Drawer 19.1"



**Top View** 

### Dresser & Mirror







**Front View** 

**Side View** 

### Dresser & Mirror



**Front View** 





## Dresser Drawer





## **Dresser Drawer**



## Dresser Drawer



**Top View** 

### **Dresser & Mirror Assembly Instructions**



Dresser



Mirror frame



Mirror supports (pre-assembled with truss head screw M4x32mm)





Hold down and place mirror frame on dressing table and align at the back of dresser.







Make sure mirror frame is at the center of dresser. Use measuring tape to ensure the mirror frame distant balanced.





Refer marking on mirror support and tig