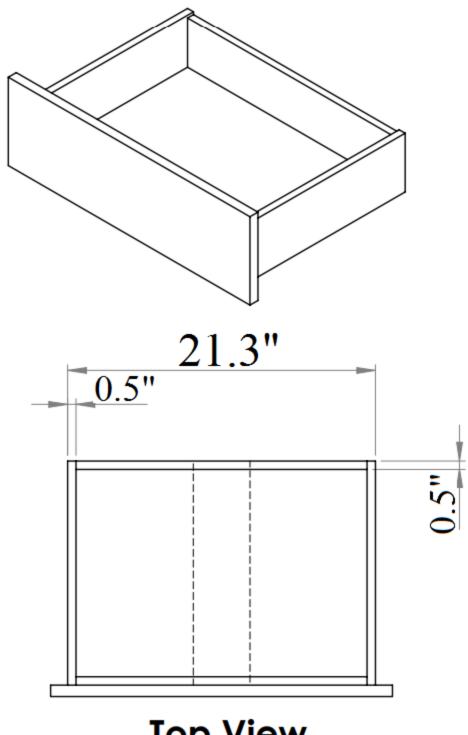

### 44 National Road Edison, NJ 08817 www.jnmfurniture.biz



SKU: 18023

Sanremo B Bedroom

J&M is proud to present the Sanremo Bedroom. Available in two different versions, this bed features a visually striking contrast between a Walnut Veneer & a gorgeous white lacquer. The head board features L.E.D's on the headboard that can be switched on or off to easily change the ambience of any bedroom. The Case goods gorgeously compliment the bed, & feature full extension drawers for durability. Available in both Queen & King Sizes

SKU: 18023 Detailed Dimensions

### Sanremo B Bedroom



## Queen Size







## King Size















## Chest Drawer



**Top View** 

## Chest Drawer





## Night Stand



# Night Stand



# Night Stand Drawer



# Night Stand Drawer



**Drawer 2** 



# Night Stand Drawer 19.1"



**Top View** 

### Dresser & Mirror







**Front View** 

**Side View** 

### Dresser & Mirror



**Front View** 





## Dresser Drawer





## **Dresser Drawer**



## Dresser Drawer



**Top View** 

### **Dresser & Mirror Assembly Instructions**



Dresser



Mirror frame



Mirror supports (pre-assembled with truss head screw M4x32mm)





Hold down and place mirror frame on dressing table and align at the back of dresser.







Make sure mirror frame is at the center of dresser. Use measuring tape to ensure the mirror frame distant balanced.





Refer marking on mirror support and tighten all screws.





Assembled