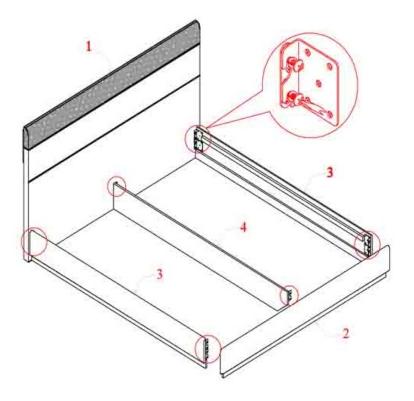

## **Assembly Instruction**

Model No: SANREMO Bed

Thank you for purchasing this quality product.

Please check all packing material carefully which
may have come loose inside the carton during shipment.

### **PART LIST**

| No | Description | Qty  |
|----|-------------|------|
| 1  | Headboard   | 1pc  |
| 2  | Footboard   | 1pc  |
| 3  | Side Rail   | 2pcs |
| 4  | Center Rail | 1pc  |
| 5  | Slat        | 1set |