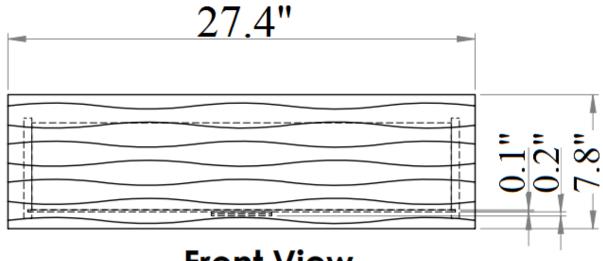

# Night Stand

# Night Stand

Drawer 1

Drawer 2

## Night Stand Drawer

**Front View** 

**Side View** 