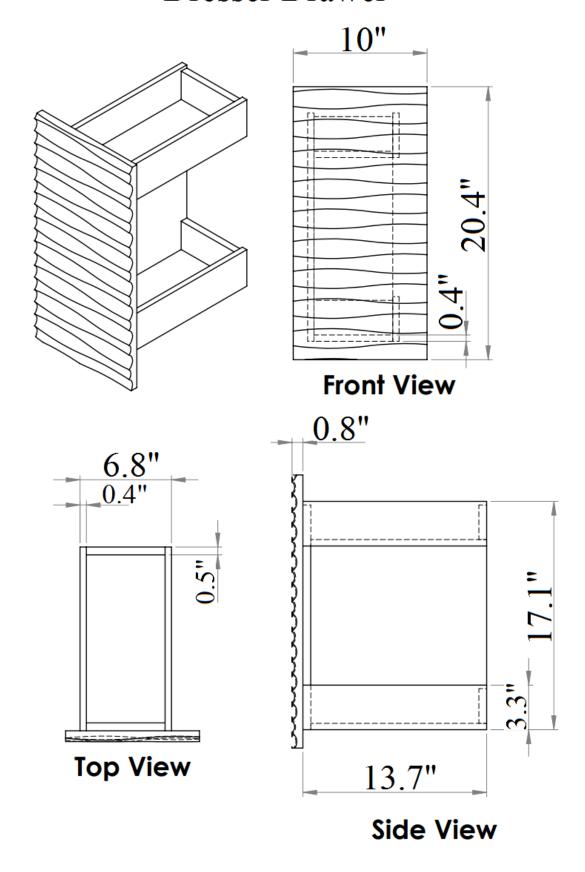

## **Dresser Drawer**

**Top View** 

## **Dresser Drawer**

**Front View** 

**Side View** 

### Dresser Drawer