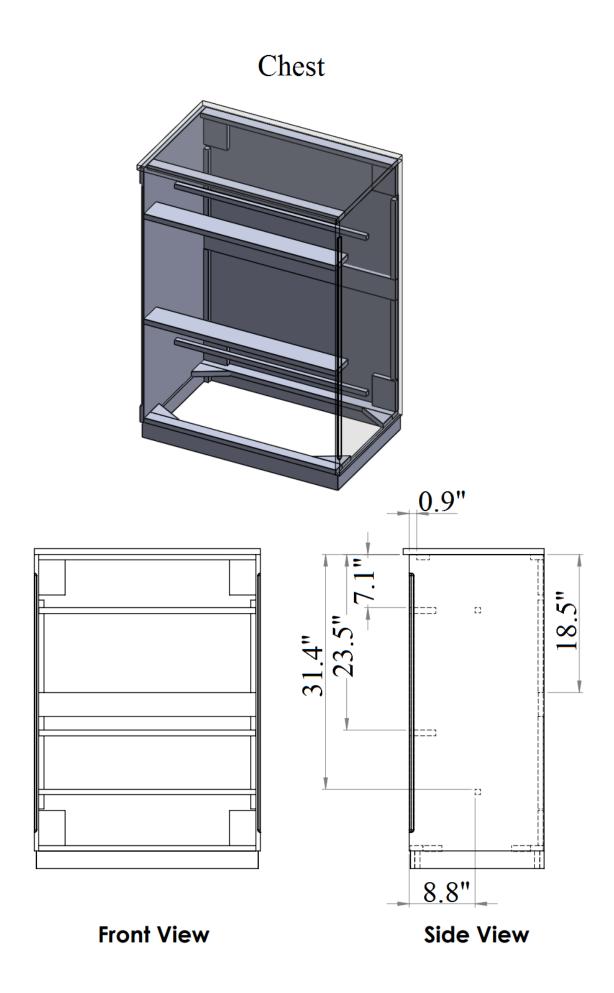

#### 44 National Road Edison, NJ 08817 www.jnmfurniture.biz



SKU: 17777

Roma Bedroom

Modern Platform bed with black and grey lacquer finish comes in an amazing design with LED lighting system on the headboard that can be controlled with a switch. This inspiring design is sure to give uniqueness to your bedroom, along with a modern vibe.

SKU: 17777 Detailed Dimensions

#### Roma Bedroom













Front View



Side View





# Chest Drawer



Drawer 1



Drawer 2

### Chest Drawer



**Top View** 





# Night Stand



# Night Stand



Drawer 1



Drawer 2

## Night Stand Drawer

**Front View** 



**Side View** 

### Dresser & Mirror



### Dresser & Mirror



**Side View** 

#### Dresser & Mirror







## **Dresser Drawer**



**Top View** 

## **Dresser Drawer**



**Front View** 



**Side View** 

### Dresser Drawer



## Drawer Dresser



### **Drawer Dresser**



### **Front View**



**Side View** 

### **Dresser & Mirror Assembly Instructions**



Dresser



Mirror frame



Mirror supports (pre-assembled with truss head screw M4x32mm)





Hold down and place mirror frame on dressing table and align at the back of dresser.







Make sure mirror frame is at the center of dresser. Use measuring tap