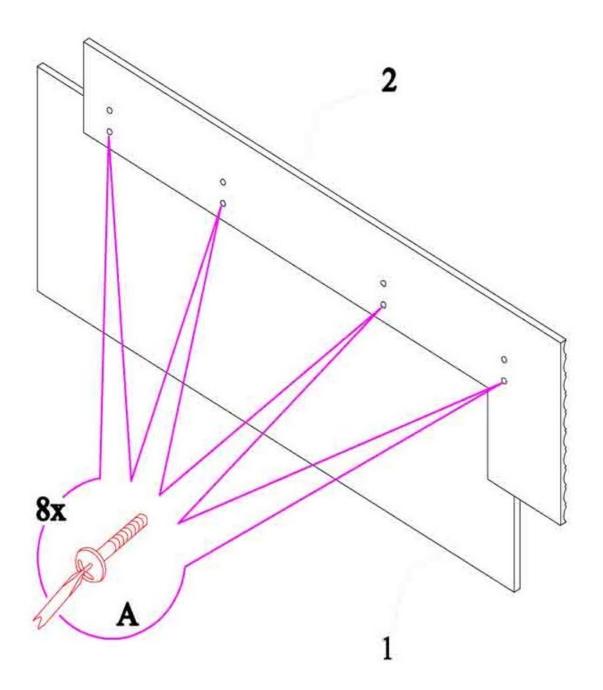

# **Assembly Instruction Headboard**

Model No: ROMA Headboard

Thank you for purchasing this quality product.

Please check all packing material carefully which
may have come loose inside the carton during shipment.

#### **PART LIST**

| No | Description          | Qty |  |
|----|----------------------|-----|--|
| 1  | Headboard            | 1pc |  |
| 2  | Headboard Back Panel | 1pc |  |

#### HARDWARE LIST

| No |            | Description |    | Qty  |
|----|------------|-------------|----|------|
| A  | JCBC Screw | M6 x 20mm   | -0 | 8pcs |