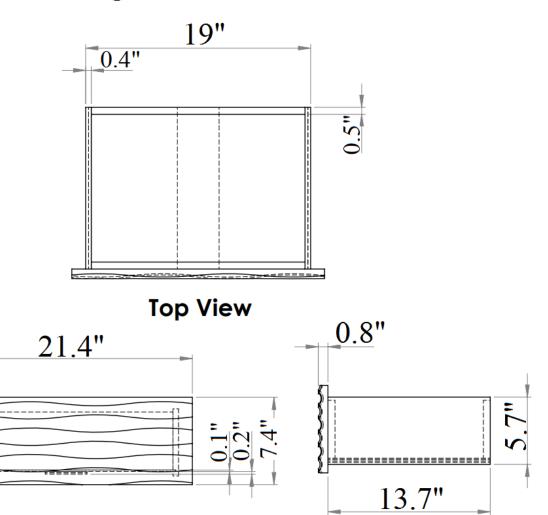

#### 44 National Road Edison, NJ 08817 www.jnmfurniture.biz



SKU: 17777

Roma Bedroom

Modern Platform bed with black and grey lacquer finish comes in an amazing design with LED lighting system on the headboard that can be controlled with a switch. This inspiring design is sure to give uniqueness to your bedroom, along with a modern vibe.

SKU: 17777 Detailed Dimensions

#### Roma Bedroom













Front View



Side View





# Chest Drawer



Drawer 1



Drawer 2

### Chest Drawer



**Top View** 





# Night Stand



# Night Stand



Drawer 1



Drawer 2

## Night Stand Drawer

**Front View** 



**Side View** 

### Dresser & Mirror



### Dresser & Mirror



**Side View** 

#### Dresser & Mirror







## **Dresser Drawer**



**Top View** 

## **Dresser Drawer**



**Front View** 



**Side View** 

### Dresser Drawer



## Drawer Dresser



### **Drawer Dresser**



### **Front View**



**Side View** 

### **Dresser & Mirror Assembly Instructions**



Dresser



Mirror frame



Mirror supports (pre-assembled with truss head screw M4x32mm)





Hold down and place mirror frame on dressing table and align at the back of dresser.







Make sure mirror frame is at the center of dresser. Use measuring tape to ensure the mirror frame distant balanced.





Refer marking on mirror support and tighten all screws.





Assembled Dresser & Mirror

# **Assembly Instruction**

Model No