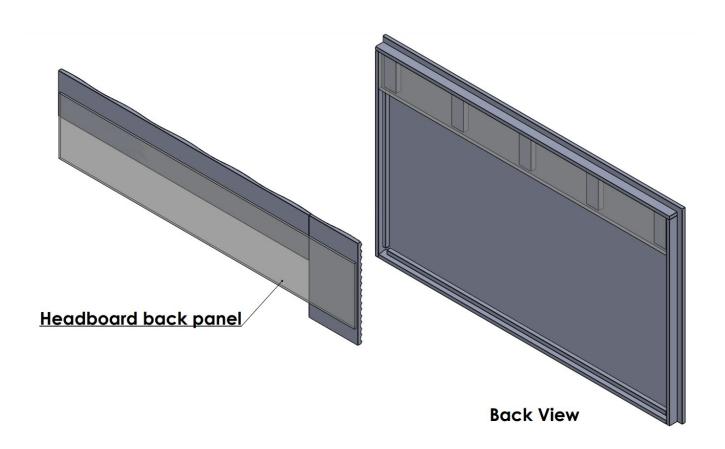

#### **PART LIST**

| No | Description          | Qty |  |
|----|----------------------|-----|--|
| 1  | Headboard            | 1pc |  |
| 2  | Headboard Back Panel | 1pc |  |