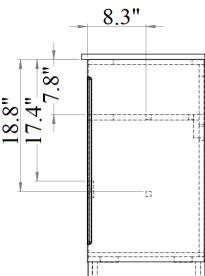

#### 44 National Road Edison, NJ 08817 www.jnmfurniture.biz



SKU: 17777

Roma Bedroom

Modern Platform bed with black and grey lacquer finish comes in an amazing design with LED lighting system on the headboard that can be controlled with a switch. This inspiring design is sure to give uniqueness to your bedroom, along with a modern vibe.

SKU: 17777 Detailed Dimensions

#### Roma Bedroom













Front View



Side View





# Chest Drawer



Drawer 1



Drawer 2

### Chest Drawer



**Top View** 





# Night Stand



# Night Stand



Drawer 1



Drawer 2

## Night Stand Drawer

**Front View** 



**Side View** 

### Dresser & Mirror



### Dresser & Mirror



**Side View** 

#### Dresser & Mirror







## **Dresser Drawer**



**Top View** 

## **Dresser Drawer**



**Front View** 



**Side View** 

### Dresser Drawer



## Drawer Dresser



### **Drawer Dresser**



### **Front View**



**Side View** 

### **Dresser & Mirror Assembly Instructions**



Dresser



Mirror frame



Mirror supports (pre-assembled with truss head screw M4x32mm)





Hold down and place mirror frame on dressing table and align at the back of dresser.







Make sure mirror frame is at the center of dresser. Use measuring tape to ensure the mirror frame distant balanced.





Refer marking on mirror support and tighten all screws.





Assembled Dresser & Mirror

# **Assembly Instruction**

Model No: ROMA Bed

Thank you for purchasing this quality product.

Please check all packing material carefully which