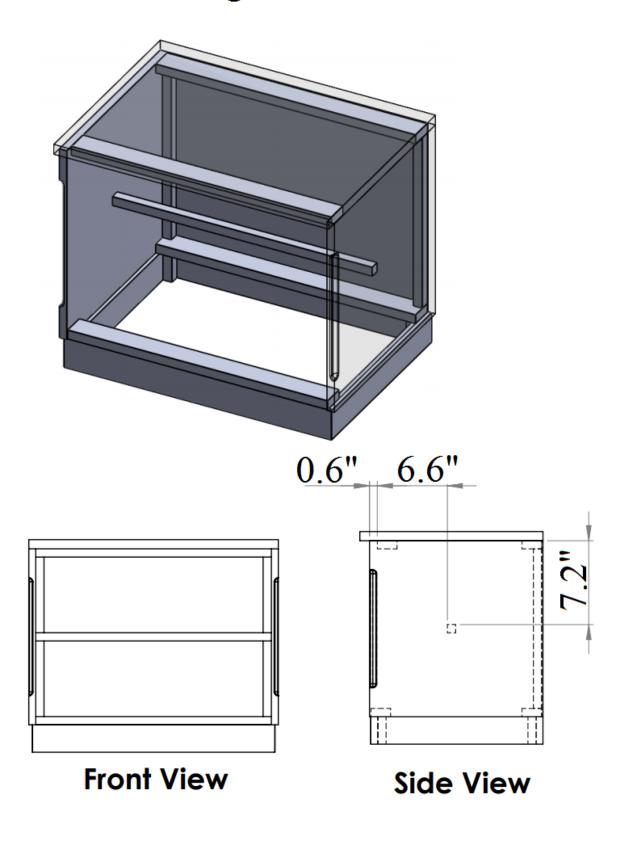

#### 44 National Road Edison, NJ 08817 www.jnmfurniture.biz



SKU: 17777

Roma Bedroom

Modern Platform bed with black and grey lacquer finish comes in an amazing design with LED lighting system on the headboard that can be controlled with a switch. This inspiring design is sure to give uniqueness to your bedroom, along with a modern vibe.

SKU: 17777 Detailed Dimensions

#### Roma Bedroom













Front View



Side View





# Chest Drawer



Drawer 1



Drawer 2

### Chest Drawer



**Top View** 





# Night Stand



# Night Stand



Drawer 1



Drawer 2

## Night Stand Drawer

**Front View** 



**Side View** 

### Dresser & Mirror



### Dresser & Mirror



**Side View** 

#### Dresser & Mirror







## **Dresser Drawer**



**Top View** 

## **Dresser Drawer**



**Front View** 



**Side View** 

### Dresser Drawer



## Drawer Dresser



### **Drawer Dresser**



### **Front View**



**Side View** 

### **Dresser & Mirror Assembly Instructions**



Dresser



Mirror frame



Mirror supports (pre-assembled with truss head screw M4x32mm)





Hold down and place mirror frame on dressing table and align at the back of dresser.







Make sure mirror frame is at the center of dresser. Use measuring tape to ensure the mirror frame distant balanced.





Refer marking on mirror support and tighten