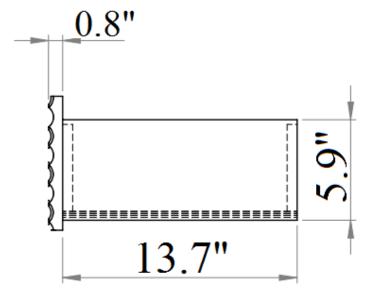

# Night Stand

# Night Stand

Drawer 1

Drawer 2

## Night Stand Drawer

**Front View** 

**Side View** 