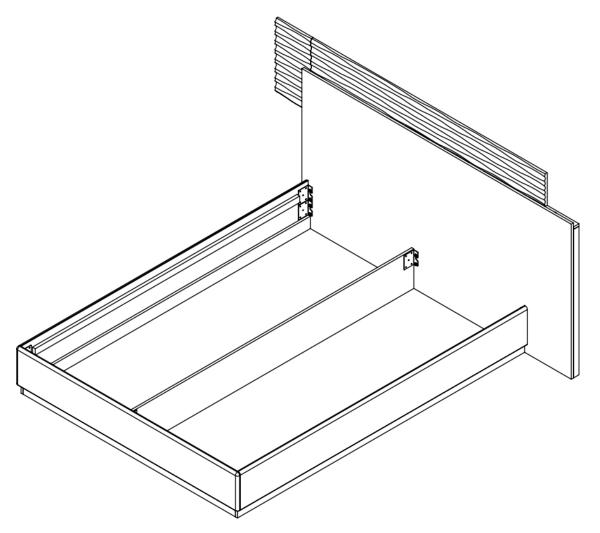

# **Assembly Instruction**

Model No: ROMA Bed

Thank you for purchasing this quality product.

Please check all packing material carefully which
may have come loose inside the carton during shipment.

#### **PART LIST**

| No | Description | Qty  |
|----|-------------|------|
| 1  | Headboard   | 1pc  |
| 2  | Footboard   | 1pc  |
| 3  | Side Rail   | 2pcs |
| 4  | Center Rail | 1pc  |
| 5  | Slat        | 1set |

#### HARDWARE LIST

| No | Description            |   | Qty  |
|----|------------------------|---|------|
| A  | TRUSS HD C/B M4 x 32mm | - | 6pcs |

Step:1

Step: 2