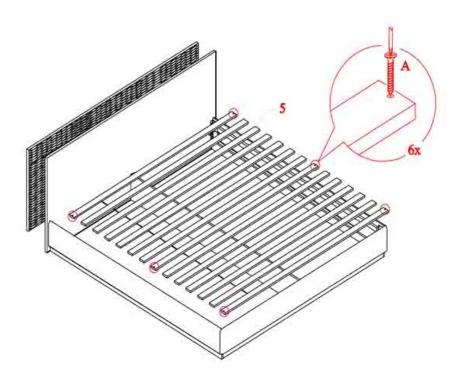

#### **PART LIST**

| No | Description | Qty  |
|----|-------------|------|
| 1  | Headboard   | 1pc  |
| 2  | Footboard   | 1pc  |
| 3  | Side Rail   | 2pcs |
| 4  | Center Rail | 1pc  |
| 5  | Slat        | 1set |

#### HARDWARE LIST

| No | Description            |   | Qty  |
|----|------------------------|---|------|
| A  | TRUSS HD C/B M4 x 32mm | - | 6pcs |

Step:1

Step: 2