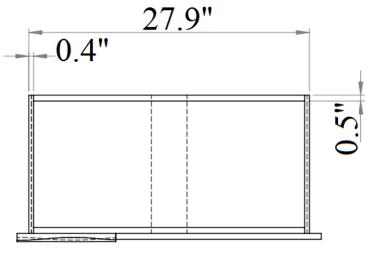

#### 44 National Road Edison, NJ 08817 www.jnmfurniture.biz



SKU: 17777

Roma Bedroom

Modern Platform bed with black and grey lacquer finish comes in an amazing design with LED lighting system on the headboard that can be controlled with a switch. This inspiring design is sure to give uniqueness to your bedroom, along with a modern vibe.

SKU: 17777 Detailed Dimensions

#### Roma Bedroom













Front View



Side View





# Chest Drawer



Drawer 1



Drawer 2

### Chest Drawer



**Top View** 





# Night Stand



# Night Stand



Drawer 1



Drawer 2

## Night Stand Drawer

**Front View** 



**Side View** 

### Dresser & Mirror



### Dresser & Mirror



**Side View** 

#### Dresser & Mirror







## **Dresser Drawer**



**Top View** 

## **Dresser Drawer**



**Front View** 



**Side View** 

### Dresser Drawer



## Drawer Dresser



### **Drawer Dresser**



### **Front View**



**Side View** 

### **Dresser & Mirror Assembly Instructions**



Dresser



Mirror frame



Mirror supports (pre-assembled with truss head screw M4x32mm)





Hold down and place mirror frame on dressing table and align at the back of dresser.







Make sure mirror frame is at the center of dresser. Use measuring tape to ensure the mirror frame distant balanced.





Refer ma