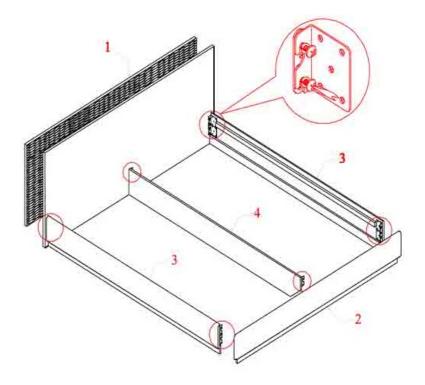

#### **PART LIST**

| No | Description | Qty  |
|----|-------------|------|
| 1  | Headboard   | 1pc  |
| 2  | Footboard   | 1pc  |
| 3  | Side Rail   | 2pcs |
| 4  | Center Rail | 1pc  |
| 5  | Slat        | 1set |

#### HARDWARE LIST

| No | Description            |   | Qty  |
|----|------------------------|---|------|
| A  | TRUSS HD C/B M4 x 32mm | - | 6pcs |

Step:1

Step: 2