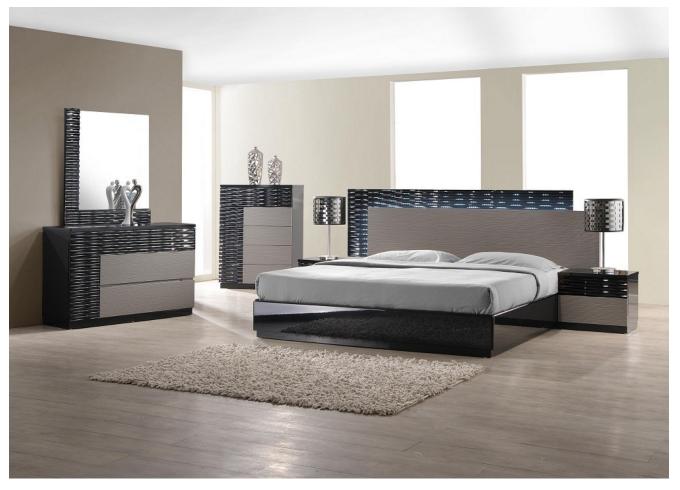

#### 44 National Road Edison, NJ 08817 www.jnmfurniture.biz

SKU: 17777

Roma Bedroom

Modern Platform bed with black and grey lacquer finish comes in an amazing design with LED lighting system on the headboard that can be controlled with a switch. This inspiring design is sure to give uniqueness to your bedroom, along with a modern vibe.