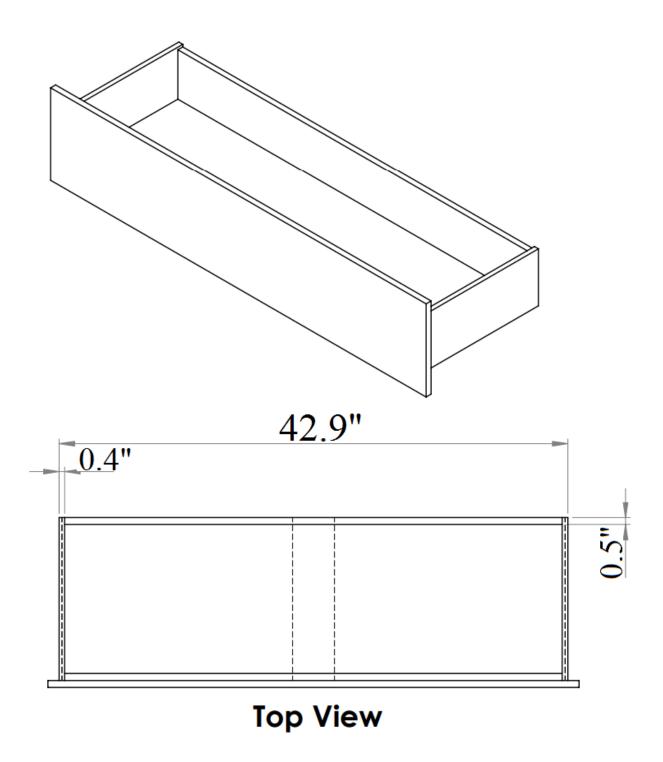

SKU: 17777

Roma Bedroom

Modern Platform bed with black and grey lacquer finish comes in an amazing design with LED lighting system on the headboard that can be controlled with a switch. This inspiring design is sure to give uniqueness to your bedroom, along with a modern vibe.

SKU: 17777 Detailed Dimensions

#### Roma Bedroom













Front View



Side View





# Chest Drawer



Drawer 1



Drawer 2

### Chest Drawer



**Top View** 





# Night Stand



# Night Stand



Drawer 1



Drawer 2

## Night Stand Drawer

**Front View** 



**Side View** 

### Dresser & Mirror



### Dresser & Mirror



**Side View** 

#### Dresser & Mirror







## **Dresser Drawer**



**Top View** 

## **Dresser Drawer**



**Front View** 



**Side View** 

### Dresser Drawer



## Drawer Dresser



### **Drawer Dresser**



### **Front View**



**Side View** 

### **Dresser & Mirror Assembly Instructions**



Dresser



Mirror frame



Mirror supports (pre-assembled with truss head screw M4x32mm)





Hold down and place mirror frame on dressing table and align at the back of dresser.







Make sure mirror frame is at the center of dresser. Use measuring tape to ensure the mirror frame distant balanced.





Refer marking on mirror support and tighten all screws.





Assembled Dresser & Mirror

# **Assembly Instruction**

Model No: ROMA Bed

Thank you for purchasing this quality product.

Please check all packing material carefully which
may have come loose inside the carton during shipment.



#### **PART LIST**

| No | Description | Qty  |
|----|-------------|------|
| 1  | H