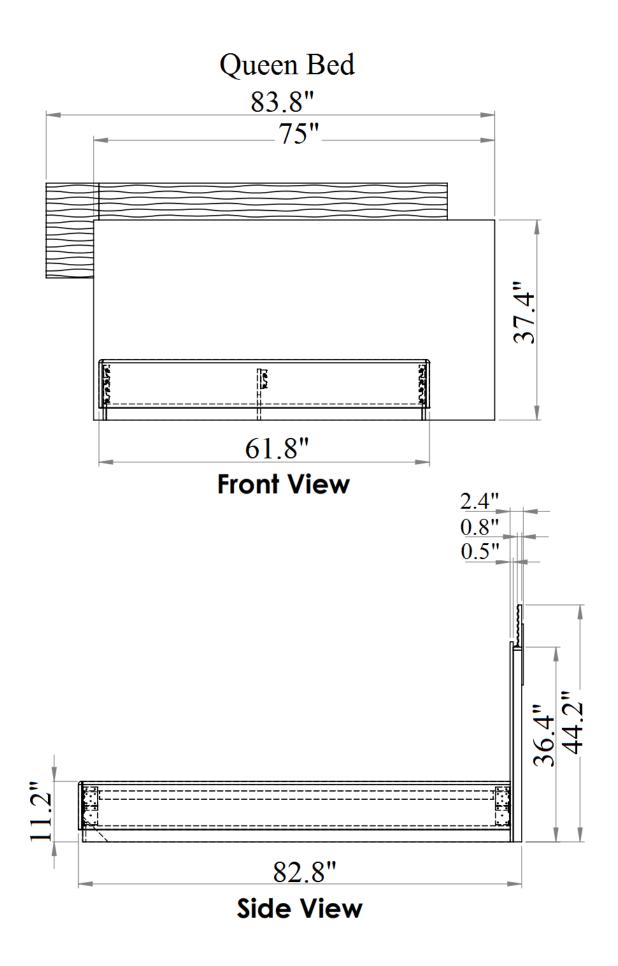

#### 44 National Road Edison, NJ 08817 www.jnmfurniture.biz



SKU: 17777

Roma Bedroom

Modern Platform bed with black and grey lacquer finish comes in an amazing design with LED lighting system on the headboard that can be controlled with a switch. This inspiring design is sure to give uniqueness to your bedroom, along with a modern vibe.

SKU: 17777 Detailed Dimensions

#### Roma Bedroom













Front View



Side View





# Chest Drawer



Drawer 1



Drawer 2

### Chest Drawer



**Top View** 





# Night Stand



# Night Stand



Drawer 1



Drawer 2

## Night Stand Drawer

**Front View** 



**Side View** 

### Dresser & Mirror



### Dresser & Mirror



**Side View** 

#### Dresser & Mirror







## **Dresser Drawer**



**Top View** 

## **Dresser Drawer**



**Front View** 



**Side View** 

### Dresser Drawer



## Drawer Dresser



### **Drawer Dresser**



### **Front View**



**Side View** 

### **Dresser & Mirror Assembly Instructions**



Dresser



Mirror frame



Mirror supports (pre-assembled with truss head screw M4x32mm)





Hold down and place mirror frame on dressing table and align at the back of dresser.







Make sure mirror frame is at the