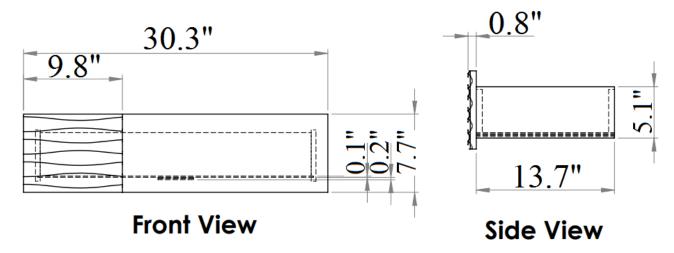

#### 44 National Road Edison, NJ 08817 www.jnmfurniture.biz



SKU: 17777

Roma Bedroom

Modern Platform bed with black and grey lacquer finish comes in an amazing design with LED lighting system on the headboard that can be controlled with a switch. This inspiring design is sure to give uniqueness to your bedroom, along with a modern vibe.

SKU: 17777 Detailed Dimensions

#### Roma Bedroom













Front View



Side View





# Chest Drawer



Drawer 1



Drawer 2

### Chest Drawer



**Top View** 





# Night Stand



# Night Stand



Drawer 1



Drawer 2

## Night Stand Drawer

**Front View** 



**Side View** 

### Dresser & Mirror



### Dresser & Mirror



**Side View** 

#### Dresser & Mirror







## **Dresser Drawer**



**Top View** 

## **Dresser Drawer**



**Front View** 



**Side View** 

### Dresser Drawer



## Drawer Dresser



### **Drawer Dresser**



### **Front View**



**Side View** 

### **Dresser & Mirror Assembly Instructions**



Dresser



Mirror frame



Mirror supports (pre-assembled with truss head screw M4x32mm)





Hold down and place mirror frame on dressing table and align at the back of dresser.







Make sure mirror frame is at the center of dresser. Use measuring tape to ensure the mirror frame distant balanced.





Refer marking on mirror s