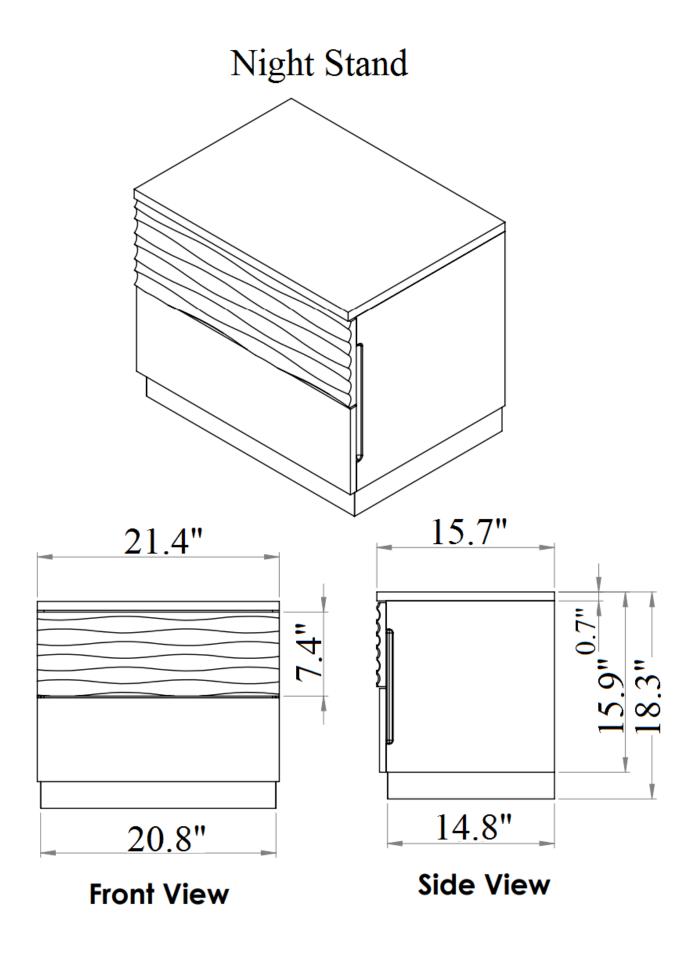

#### 44 National Road Edison, NJ 08817 www.jnmfurniture.biz



SKU: 17777

Roma Bedroom

Modern Platform bed with black and grey lacquer finish comes in an amazing design with LED lighting system on the headboard that can be controlled with a switch. This inspiring design is sure to give uniqueness to your bedroom, along with a modern vibe.

SKU: 17777 Detailed Dimensions

#### Roma Bedroom













Front View



Side View





# Chest Drawer



Drawer 1



Drawer 2

### Chest Drawer



**Top View** 





# Night Stand



# Night Stand



Drawer 1



Drawer 2

## Night Stand Drawer

**Front View** 



**Side View** 

### Dresser & Mirror



### Dresser & Mirror



**Side View** 

#### Dresser & Mirror







## **Dresser Drawer**



**Top View** 

## **Dresser Drawer**



**Front View** 



**Side View** 

### Dresser Drawer



## Drawer Dresser



### **Drawer Dresser**



### **Front View**



**Side View** 

### **Dresser & Mirror Assembly Instructions**



Dresser



Mirror frame



Mirror supports (pre-assembled with truss head screw M4x32mm)





Hold down and place mirror frame on dressing table and align at the back of dresser.







Make sure mirror frame is at the center of dresser. Use measuring tape to ensure the mirror frame distant balanced.





Refer marking on mirror sup