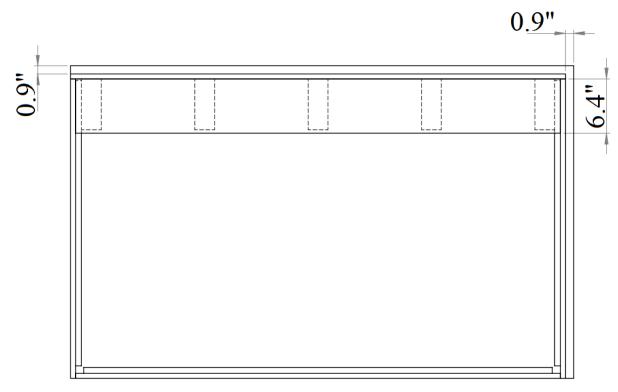

#### 44 National Road Edison, NJ 08817 www.jnmfurniture.biz



SKU: 17777

Roma Bedroom

Modern Platform bed with black and grey lacquer finish comes in an amazing design with LED lighting system on the headboard that can be controlled with a switch. This inspiring design is sure to give uniqueness to your bedroom, along with a modern vibe.

SKU: 17777 Detailed Dimensions

#### Roma Bedroom













Front View



Side View





# Chest Drawer



Drawer 1



Drawer 2

### Chest Drawer



**Top View** 





# Night Stand



# Night Stand



Drawer 1



Drawer 2

## Night Stand Drawer

**Front View** 



**Side View** 

### Dresser & Mirror



### Dresser & Mirror



**Side View** 

#### Dresser & Mirror







## **Dresser Drawer**



**Top View** 

## **Dresser Drawer**



**Front View** 



**Side View** 

### Dresser Drawer



## Drawer Dresser



### **Drawer Dresser**



### **Front View**



**Side View** 

### **Dresser & Mirror Assembly Instructions**



Dresser



Mirror frame



Mirror supports (pre-assembled with truss head screw M4x32mm)





Hold down and place mirror frame on dressing table and align at the back of dresser.







Make sure mirror frame is at the center