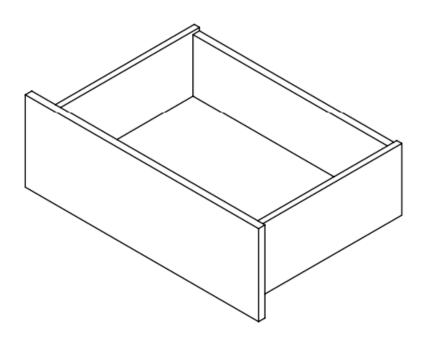

#### 44 National Road Edison, NJ 08817 www.jnmfurniture.biz



SKU: 17777

Roma Bedroom

Modern Platform bed with black and grey lacquer finish comes in an amazing design with LED lighting system on the headboard that can be controlled with a switch. This inspiring design is sure to give uniqueness to your bedroom, along with a modern vibe.

SKU: 17777 Detailed Dimensions

#### Roma Bedroom













Front View



Side View





# Chest Drawer



Drawer 1



Drawer 2

### Chest Drawer



**Top View** 





# Night Stand



# Night Stand



Drawer 1



Drawer 2

## Night Stand Drawer

**Front View** 



**Side View** 

### Dresser & Mirror



### Dresser & Mirror



**Side View** 

#### Dresser & Mirror







## **Dresser Drawer**



**Top View** 

## **Dresser Drawer**



**Front View** 



**Side View** 

### Dresser Drawer



## Drawer Dresser



### **Drawer Dresser**



### **Front View**



**Side View** 

### **Dresser & Mirror Assembly Instructions**



Dresser



Mirror frame



Mirror supports (pre-assembled with truss head screw M4x32mm)





Hold down and place mirror frame on dressing table and align at the back of dresser.







Make sure mirror frame is at the center of dresser. Use measuring tape to ensure the mirror frame distant balanced.





Refer marking on mirror support and tighten all screws.





Assembled Dr