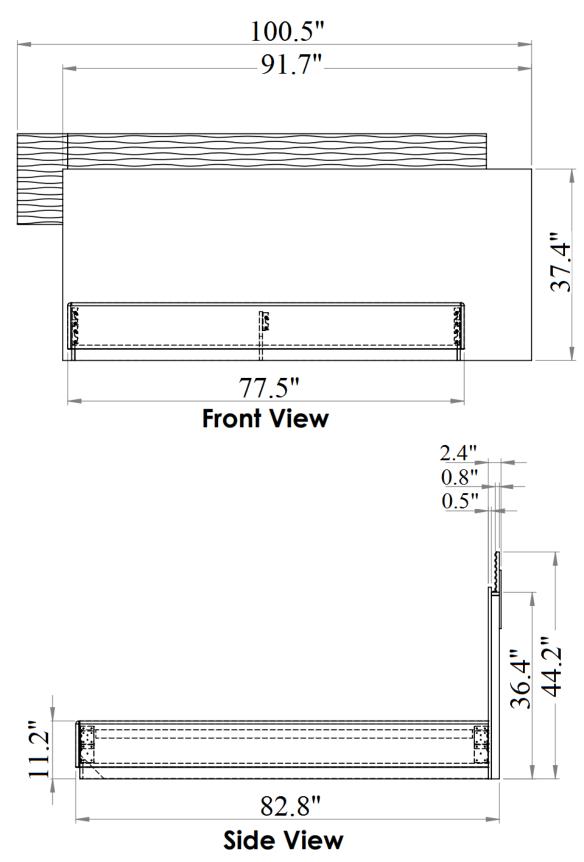

#### 44 National Road Edison, NJ 08817 www.jnmfurniture.biz



SKU: 17777

Roma Bedroom

Modern Platform bed with black and grey lacquer finish comes in an amazing design with LED lighting system on the headboard that can be controlled with a switch. This inspiring design is sure to give uniqueness to your bedroom, along with a modern vibe.

SKU: 17777 Detailed Dimensions

#### Roma Bedroom













Front View



Side View





# Chest Drawer



Drawer 1



Drawer 2

### Chest Drawer



**Top View** 





# Night Stand



# Night Stand



Drawer 1



Drawer 2

## Night Stand Drawer

**Front View** 



**Side View** 

### Dresser & Mirror



### Dresser & Mirror



**Side View** 

#### Dresser & Mirror







## **Dresser Drawer**



**Top View** 

## **Dresser Drawer**



**Front View** 



**Side View** 

### Dresser Drawer



## Drawer Dresser



### **Drawer Dresser**



### **Front View**



**Side View** 

### **Dresser & Mirror Assembly Instructions**



Dresser



Mirror frame



Mirror supports (pre-assembled with truss head screw M4x32mm)





Hold down and place mirror frame on dressing table and align at the back of dresser.







Make sure mirror frame is at the cen