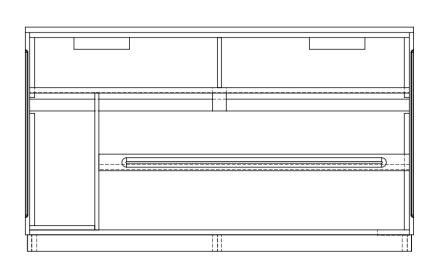

#### 44 National Road Edison, NJ 08817 www.jnmfurniture.biz



SKU: 17777

Roma Bedroom

Modern Platform bed with black and grey lacquer finish comes in an amazing design with LED lighting system on the headboard that can be controlled with a switch. This inspiring design is sure to give uniqueness to your bedroom, along with a modern vibe.

SKU: 17777 Detailed Dimensions

#### Roma Bedroom













Front View



Side View





# Chest Drawer



Drawer 1



Drawer 2

### Chest Drawer



**Top View** 





# Night Stand



# Night Stand



Drawer 1



Drawer 2

## Night Stand Drawer

**Front View** 



**Side View** 

### Dresser & Mirror



### Dresser & Mirror



**Side View** 

#### Dresser & Mirror







## **Dresser Drawer**



**Top View** 

## **Dresser Drawer**



**Front View** 



**Side View** 

### Dresser Drawer



## Drawer Dresser



### **Drawer Dresser**



### **Front View**



**Side View** 

### **Dresser & Mirror Assembly Instructions**



Dresser



Mirror frame



Mirror supports (pre-assembled with truss head screw M4x32mm)





Hold down and place mirror frame on dressing table and align at the back of dresser.







Make sure mirror frame is at the center of dresser. Use measuring tape to ensure the mirror frame distant balanced.





Refer marking on mirror support and tighten all screws.





Assembled Dresser & Mirror

# **Assembly Instruction**

Model No: ROMA Bed

Thank you for purchasing this quality product.

Please check all packing material carefully whi