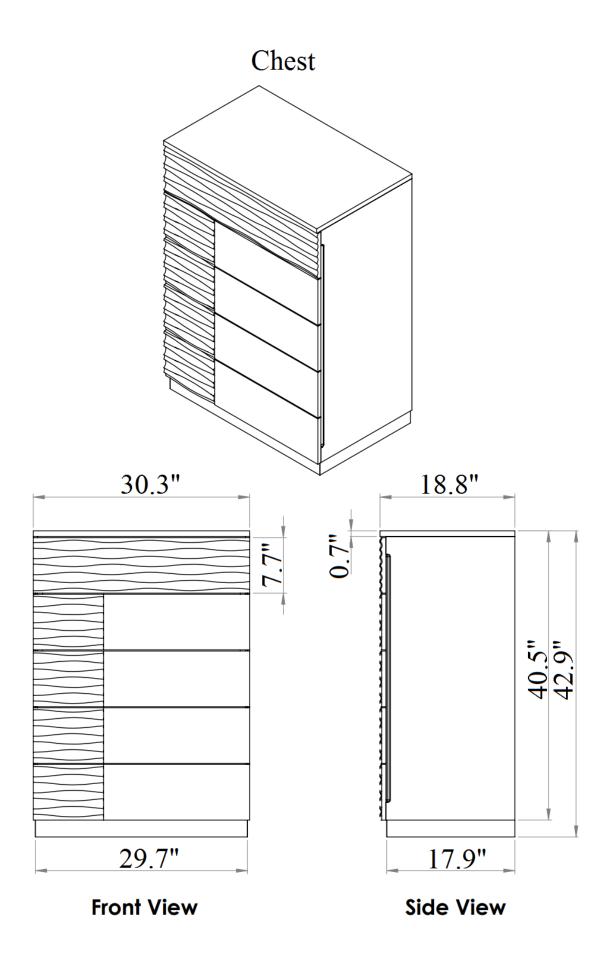

#### 44 National Road Edison, NJ 08817 www.jnmfurniture.biz



SKU: 17777

Roma Bedroom

Modern Platform bed with black and grey lacquer finish comes in an amazing design with LED lighting system on the headboard that can be controlled with a switch. This inspiring design is sure to give uniqueness to your bedroom, along with a modern vibe.

SKU: 17777 Detailed Dimensions

#### Roma Bedroom













Front View



Side View





# Chest Drawer



Drawer 1



Drawer 2

### Chest Drawer



**Top View** 





# Night Stand



# Night Stand



Drawer 1



Drawer 2

## Night Stand Drawer

**Front View** 



**Side View** 

### Dresser & Mirror



### Dresser & Mirror



**Side View** 

#### Dresser & Mirror







## **Dresser Drawer**



**Top View** 

## **Dresser Drawer**



**Front View** 



**Side View** 

### Dresser Drawer



## Drawer Dresser



### **Drawer Dresser**



### **Front View**



**Side View** 

### **Dresser & Mirror Assembly Instructions**



Dresser



Mirror frame



Mirror supports (pre-assembled with truss head screw M4x32mm)





Hold down and place mirror frame on dressing table and align at the back of dresser.







Make sure mirror frame is at the center of dresser. Use measuring t