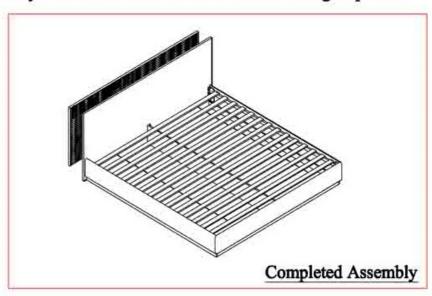

#### **PART LIST**

| No | Description | Qty  |
|----|-------------|------|
| 1  | Headboard   | 1pc  |
| 2  | Footboard   | 1pc  |
| 3  | Side Rail   | 2pcs |
| 4  | Center Rail | 1pc  |
| 5  | Slat        | 1set |