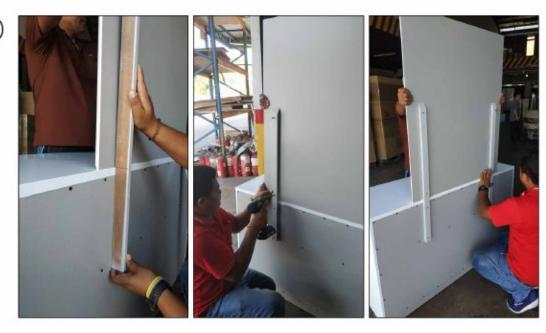

#### HARDWARE LIST

| No | Description            |   | Qty  |
|----|------------------------|---|------|
| A  | TRUSS HD C/B M4 x 32mm | - | 6pcs |

Step:1

Step: 2