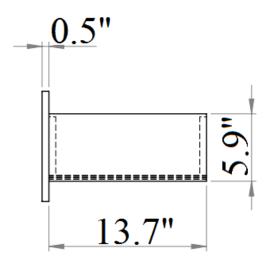

## **Dresser Drawer**

**Top View** 

## **Dresser Drawer**

**Front View** 

**Side View** 