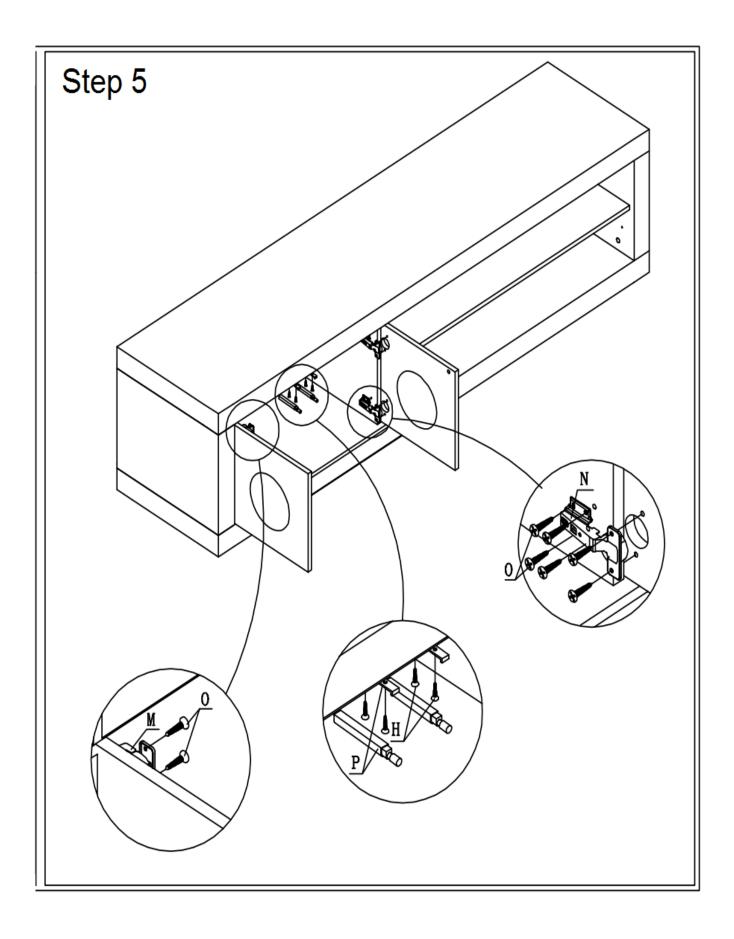

08817 www.jnmfurniture.biz



SKU: 18092

LP Prato TV Base

The Prato Modern TV Base features a beautiful combination of walnut wood veneer and white high gloss. This TV Base has a shelf with pre-cut holes for easy cable management for media units, as well as soft closing drawers for storage. SKU: 18092

**Detailed Dimensions** 

LP Prato TV Base



Top View







Side View



## VERSION: 190F ASSEMBLY INSTRUCTION SETTING FITTINGS DR-190F-01-A FITTINGS SPEC. AMOUNT FITTINGS SPEC. AMOUNT $\checkmark$ А φ6x30 4pcs Κ ф8x30 16pcs б В 1pc Ċ L φ60 1pc 4sets С φ12 M 2sets 6 D 4sets 0 φ12 2sets N 5pcs E $\bigcirc$ φ60x25 24pcs 0 φ3.5x15 CP0 5pcs F M8x30 Ρ 2sets 2pcs G 16″ 1set Q 6 16pcs 4pcs Н φ3.5x12 R . 4pcs 16sets Ι 6) φ15 φ3.5x25 S 9 J 5mm 1pcs Step 1 B Ð С 6 D

## Assembly Instructions