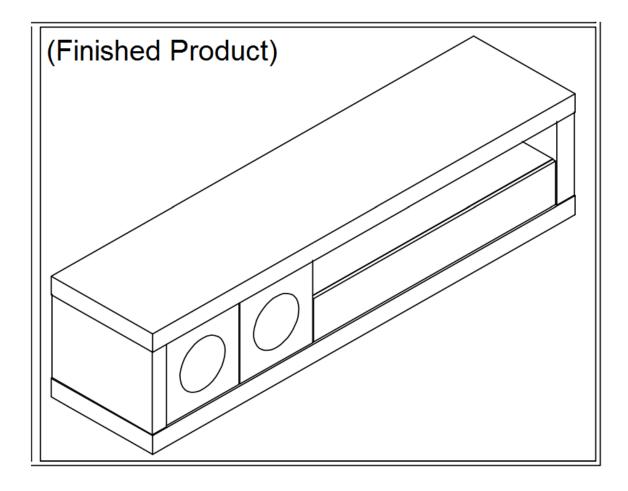

44 National Road Edison, NJ 08817 www.jnmfurniture.biz

SKU: 18092

LP Prato TV Base

The Prato Modern TV Base features a beautiful combination of walnut wood veneer and white high gloss. This TV Base has a shelf with pre-cut holes for easy cable management for media units, as well as soft closing drawers for storage. SKU: 18092