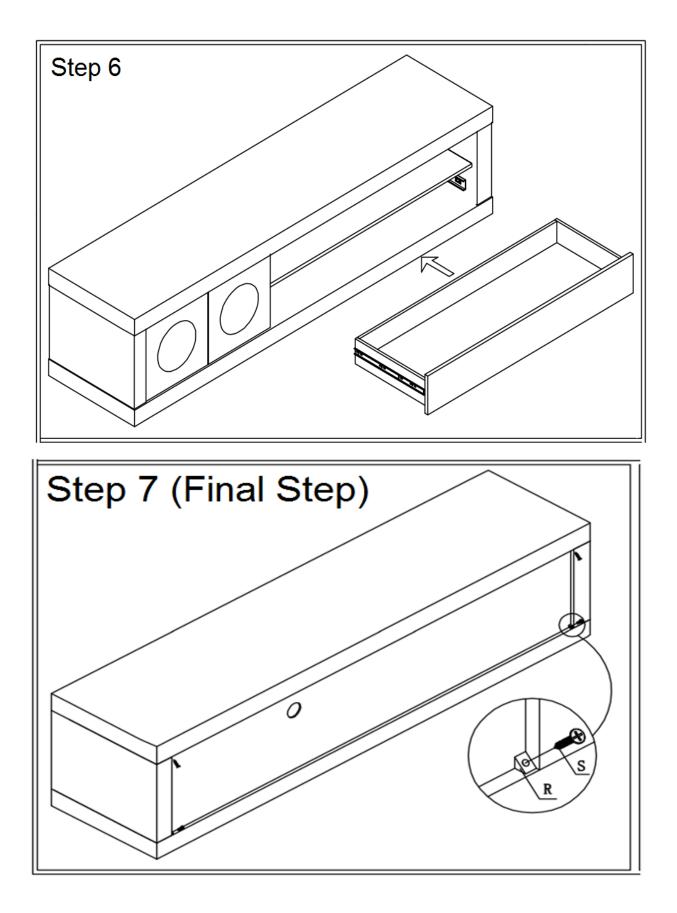

817 www.jnmfurniture.biz



SKU: 18092

LP Prato TV Base

The Prato Modern TV Base features a beautiful combination of walnut wood veneer and white high gloss. This TV Base has a shelf with pre-cut holes for easy cable management for media units, as well as soft closing drawers for storage. SKU: 18092

**Detailed Dimensions** 

LP Prato TV Base



Top View







Side View



## VERSION: 190F ASSEMBLY INSTRUCTION SETTING FITTINGS DR-190F-01-A FITTINGS SPEC. AMOUNT FITTINGS SPEC. AMOUNT $\checkmark$ А φ6x30 4pcs Κ ф8x30 16pcs б В 1pc Ċ L φ60 1pc 4sets С φ12 M 2sets 6 D 4sets 0 φ12 2sets N 5pcs E $\bigcirc$ φ60x25 24pcs 0 φ3.5x15 CP0 5pcs F M8x30 Ρ 2sets 2pcs G 16″ 1set Q 6 16pcs 4pcs Н φ3.5x12 R . 4pcs 16sets Ι 6) φ15 φ3.5x25 S 9 J 5mm 1pcs Step 1 B Ð С 6 D

## Assembly Instructions