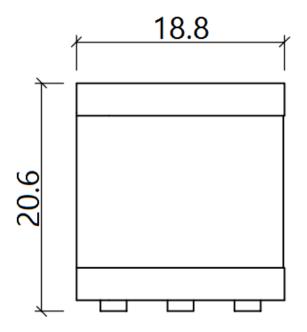

44 National Road Edison, NJ 08817 www.jnmfurniture.biz



SKU: 18092

LP Prato TV Base

The Prato Modern TV Base features a beautiful combination of walnut wood veneer and white high gloss. This TV Base has a shelf with pre-cut holes for easy cable management for media units, as well as soft closing drawers for storage. SKU: 18092

**Detailed Dimensions** 

LP Prato TV Base



Top View







Side View



## VERSION: 190F ASSEMBLY INSTRUCTION SETTING FITTINGS DR-190F-01-A FITTINGS SPEC. AMOUNT FITTINGS SPEC. AMOUNT $\checkmark$ А φ6x30 4pcs Κ ф8x30 16pcs б В 1pc Ċ L φ60 1pc 4sets С φ12 M 2sets 6 D 4sets 0 φ12 2sets N 5pcs E $\bigcirc$ φ60x25 24pcs 0 φ3.5x15 CP0 5pcs F M8x30 Ρ 2sets 2pcs G 16″ 1set Q 6 16pcs 4pcs Н φ3.5x12 R . 4pcs 16sets Ι 6) φ15 φ3.5x25 S 9 J 5mm 1pcs Step 1 B Ð С 6 D

## Assembly Instructions