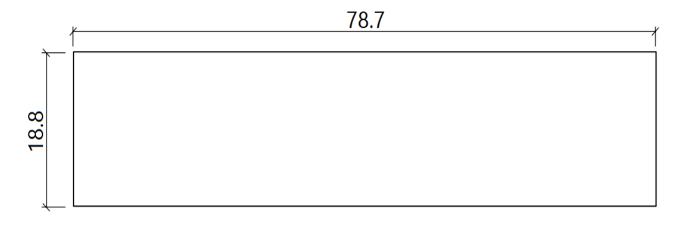

44 National Road Edison, NJ 08817 www.jnmfurniture.biz



SKU: 18092

LP Prato TV Base

The Prato Modern TV Base features a beautiful combination of walnut wood veneer and white high gloss. This TV Base has a shelf with pre-cut holes for easy cable management for media units, as well as soft closing drawers for storage. SKU: 18092

**Detailed Dimensions** 

LP Prato TV Base



Top View







Side View



## VERSION: 190F ASSEMBLY INSTRUCTION SETTING FITTINGS DR-190F-01-A FITTINGS SPEC. AMOUNT FITTINGS SPEC. AMOUNT $\checkmark$ А φ6x30 4pcs Κ ф8x30 16pcs б В 1pc Ċ L φ60 1pc 4sets С φ12 M 2sets 6 D 4sets 0 φ12 2sets N 5pcs E $\bigcirc$ φ60x25 24pcs 0 φ3.5x15 CP0 5pcs F M8x30 Ρ 2sets 2pcs G 16″ 1set Q 6 16pcs 4pcs Н φ3.5x12 R . 4pcs 16sets Ι 6) φ15 φ3.5x25 S 9 J 5mm 1pcs Step 1 B Ð С 6 D

## Assembly Instructions