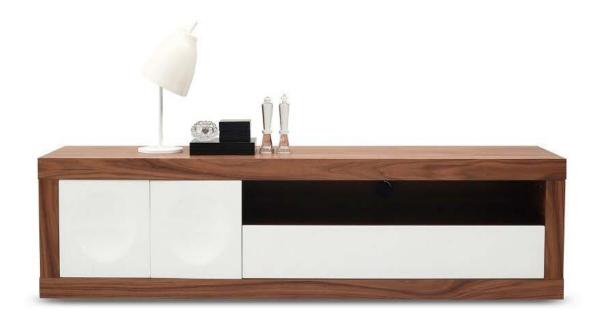

44 National Road Edison, NJ 08817 www.jnmfurniture.biz

SKU: 18092

LP Prato TV Base

The Prato Modern TV Base features a beautiful combination of walnut wood veneer and white high gloss. This TV Base has a shelf with pre-cut holes for easy cable management for media units, as well as soft closing drawers for storage. SKU: 18092