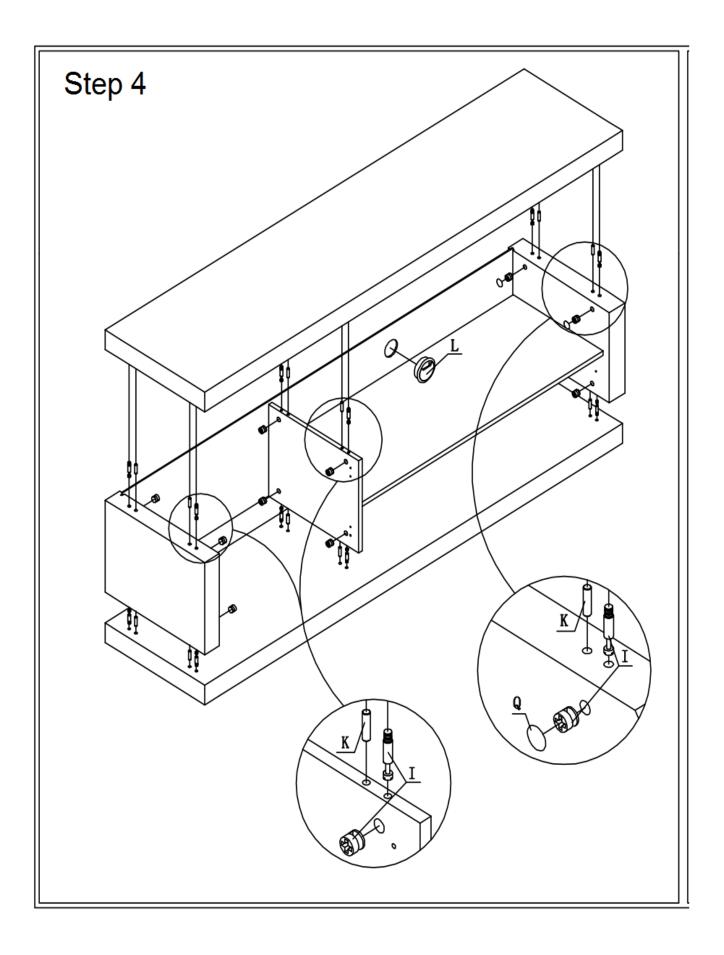

J 08817 www.jnmfurniture.biz



SKU: 18092

LP Prato TV Base

The Prato Modern TV Base features a beautiful combination of walnut wood veneer and white high gloss. This TV Base has a shelf with pre-cut holes for easy cable management for media units, as well as soft closing drawers for storage. SKU: 18092

**Detailed Dimensions** 

LP Prato TV Base



Top View







Side View



## VERSION: 190F ASSEMBLY INSTRUCTION SETTING FITTINGS DR-190F-01-A FITTINGS SPEC. AMOUNT FITTINGS SPEC. AMOUNT $\checkmark$ А φ6x30 4pcs Κ ф8x30 16pcs б В 1pc Ċ L φ60 1pc 4sets С φ12 M 2sets 6 D 4sets 0 φ12 2sets N 5pcs E $\bigcirc$ φ60x25 24pcs 0 φ3.5x15 CP0 5pcs F M8x30 Ρ 2sets 2pcs G 16″ 1set Q 6 16pcs 4pcs Н φ3.5x12 R . 4pcs 16sets Ι 6) φ15 φ3.5x25 S 9 J 5mm 1pcs Step 1 B Ð С 6 D

## Assembly Instructions