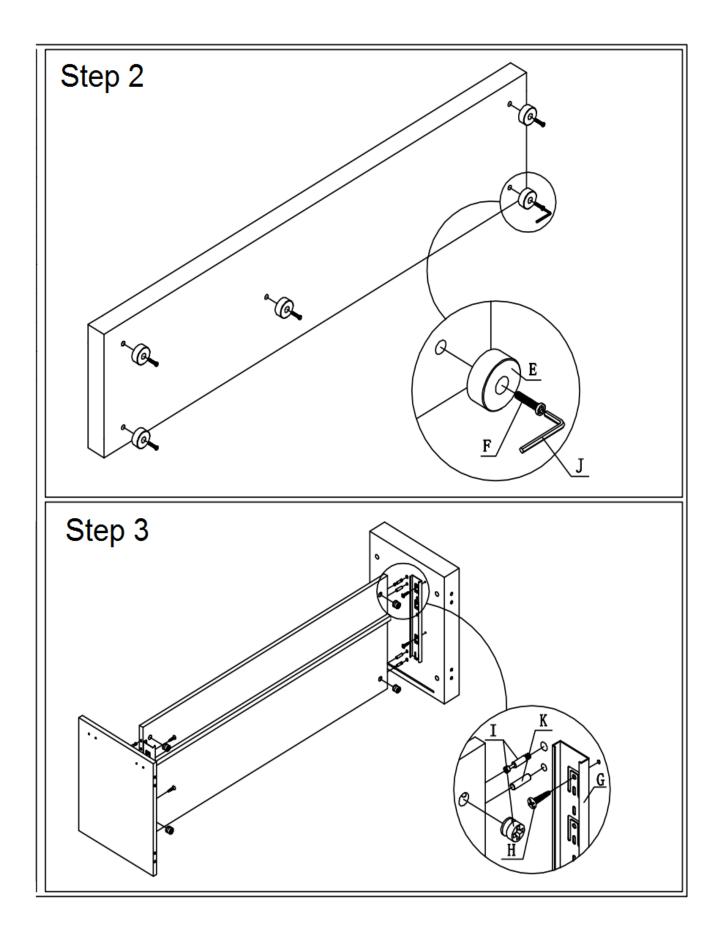

NJ 08817 www.jnmfurniture.biz



SKU: 18092

LP Prato TV Base

The Prato Modern TV Base features a beautiful combination of walnut wood veneer and white high gloss. This TV Base has a shelf with pre-cut holes for easy cable management for media units, as well as soft closing drawers for storage. SKU: 18092

**Detailed Dimensions** 

LP Prato TV Base



Top View







Side View



## VERSION: 190F ASSEMBLY INSTRUCTION SETTING FITTINGS DR-190F-01-A FITTINGS SPEC. AMOUNT FITTINGS SPEC. AMOUNT $\checkmark$ А φ6x30 4pcs Κ ф8x30 16pcs б В 1pc Ċ L φ60 1pc 4sets С φ12 M 2sets 6 D 4sets 0 φ12 2sets N 5pcs E $\bigcirc$ φ60x25 24pcs 0 φ3.5x15 CP0 5pcs F M8x30 Ρ 2sets 2pcs G 16″ 1set Q 6 16pcs 4pcs Н φ3.5x12 R . 4pcs 16sets Ι 6) φ15 φ3.5x25 S 9 J 5mm 1pcs Step 1 B Ð С 6 D

## Assembly Instructions