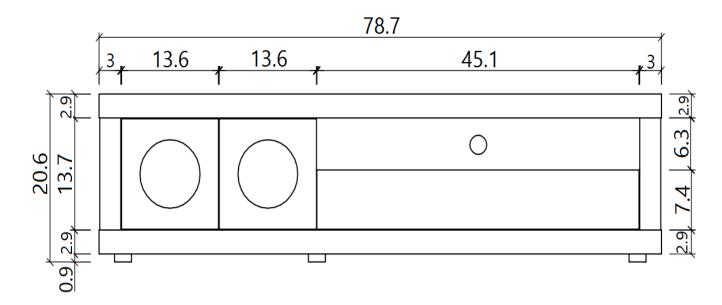

44 National Road Edison, NJ 08817 www.jnmfurniture.biz



SKU: 18092

LP Prato TV Base

The Prato Modern TV Base features a beautiful combination of walnut wood veneer and white high gloss. This TV Base has a shelf with pre-cut holes for easy cable management for media units, as well as soft closing drawers for storage. SKU: 18092

**Detailed Dimensions** 

LP Prato TV Base



Top View







Side View



## VERSION: 190F ASSEMBLY INSTRUCTION SETTING FITTINGS DR-190F-01-A FITTINGS SPEC. AMOUNT FITTINGS SPEC. AMOUNT $\checkmark$ А φ6x30 4pcs Κ ф8x30 16pcs б В 1pc Ċ L φ60 1pc 4sets С φ12 M 2sets 6 D 4sets 0 φ12 2sets N 5pcs E $\bigcirc$ φ60x25 24pcs 0 φ3.5x15 CP0 5pcs F M8x30 Ρ 2sets 2pcs G 16″ 1set Q 6 16pcs 4pcs Н φ3.5x12 R . 4pcs 16sets Ι 6) φ15 φ3.5x25 S 9 J 5mm 1pcs Step 1 B Ð С 6 D

## Assembly Instructions