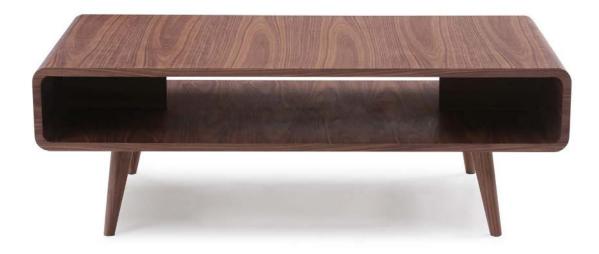

SKU: 18475

LP Nuevo CT

The Nuevo Coffee Table by J&M is an example of where contemporary style meets modern design. Finished in a walnut veneer, and designed open access on both sides, the Nuevo is built to be both practical and appealing.