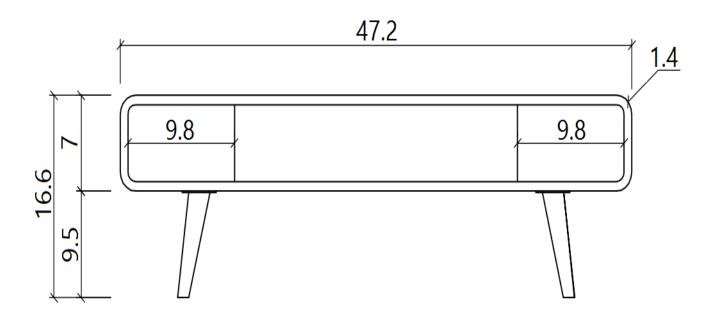

SKU: 18475

LP Nuevo CT

The Nuevo Coffee Table by J&M is an example of where contemporary style meets modern design. Finished in a walnut veneer, and designed open access on both sides, the Nuevo is built to be both practical and appealing.

#### SKU: 18475

### **Detailed Dimensions**

## LP Nuevo CT



Top View



# Front View



Side View



# **Assembly Instructions**

| VERSION                       | : <u>283A</u> |         | ASSEMBI | ASSEMBLY INSTRUCTION |       |             |        |  |
|-------------------------------|---------------|---------|---------|----------------------|-------|-------------|--------|--|
| SETTING FITTINGS DR-283A-01-A |               |         |         |                      |       |             |        |  |
| FITTINGS                      | SPEC.         |         | AMOUNT  | FITTINGS             | SPEC. |             | AMOUNT |  |
| A                             |               | M6x15   | 16pcs   | В                    | A     | 4mm         | 2pcs   |  |
| С                             |               | M8x20   | 8pcs    | D                    |       | 5 <b>mm</b> | 1pcs