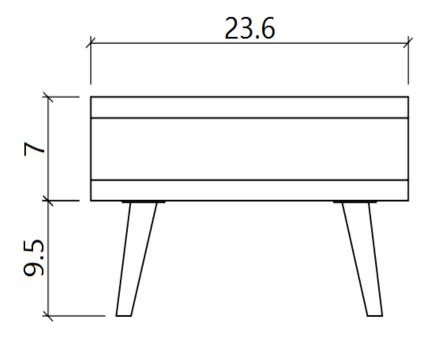

SKU: 18475

LP Nuevo CT

The Nuevo Coffee Table by J&M is an example of where contemporary style meets modern design. Finished in a walnut veneer, and designed open access on both sides, the Nuevo is built to be both practical and appealing.

#### SKU: 18475

### **Detailed Dimensions**

## LP Nuevo CT



Top View



# Front View



Side View



# **Assembly Instructions**

| VERSION                       | : <u>283A</u> |         | ASSEMBI | ASSEMBLY INSTRUCTION |       |             |        |  |
|-------------------------------|---------------|---------|---------|----------------------|-------|-------------|--------|--|
| SETTING FITTINGS DR-283A-01-A |               |         |         |                      |       |             |        |  |
| FITTINGS                      | SPEC.         |         | AMOUNT  | FITTINGS             | SPEC. |             | AMOUNT |  |
| A                             |               | M6x15   | 16pcs   | В                    | A     | 4mm         | 2pcs   |  |
| С                             |               | M8x20   | 8pcs    | D                    |       | 5 <b>mm</b> | 1pcs   |  |
| Е