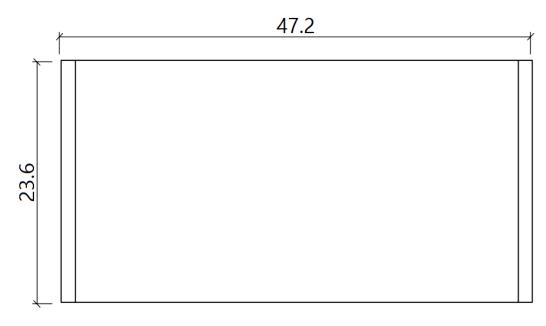

SKU: 18475

LP Nuevo CT

The Nuevo Coffee Table by J&M is an example of where contemporary style meets modern design. Finished in a walnut veneer, and designed open access on both sides, the Nuevo is built to be both practical and appealing.

#### SKU: 18475

### **Detailed Dimensions**

## LP Nuevo CT



Top View



# Front View



Side View



# **Assembly Instructions**

| VERSION                       | : <u>283A</u> |         | ASSEMBI | ASSEMBLY INSTRUCTION |       |             |        |  |
|-------------------------------|---------------|---------|---------|----------------------|-------|-------------|--------|--|
| SETTING FITTINGS DR-283A-01-A |               |         |         |                      |       |             |        |  |
| FITTINGS                      | SPEC.         |         | AMOUNT  | FITTINGS             | SPEC. |             | AMOUNT |  |
| A                             |               | M6x15   | 16pcs   | В                    | A     | 4mm         | 2pcs   |  |
| С                             |               | M8x20   | 8pcs    | D                    |       | 5 <b