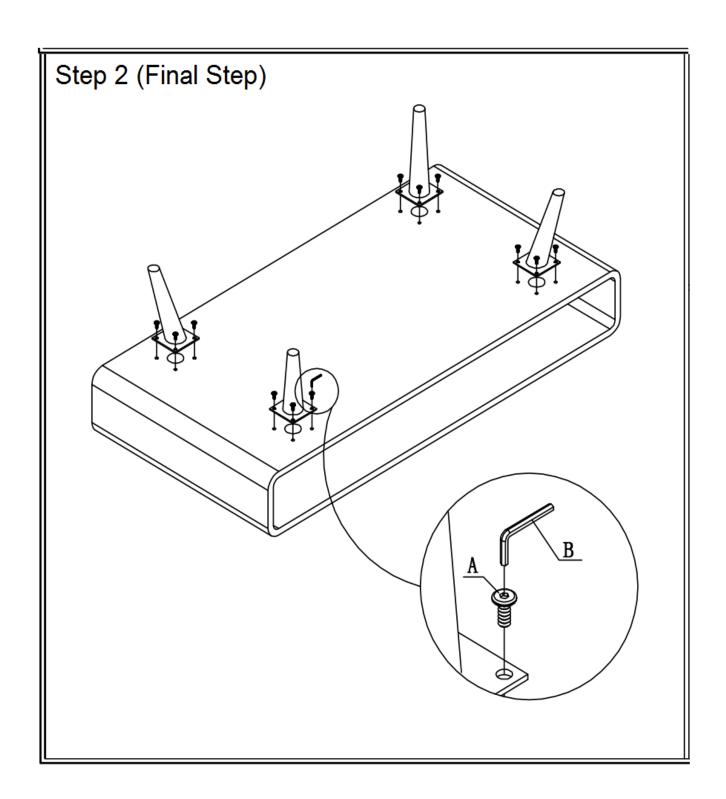

# **Assembly Instructions**

| VERSION                       | : <u>283A</u> |         | ASSEMBI | ASSEMBLY INSTRUCTION |       |             |        |  |
|-------------------------------|---------------|---------|---------|----------------------|-------|-------------|--------|--|
| SETTING FITTINGS DR-283A-01-A |               |         |         |                      |       |             |        |  |
| FITTINGS                      | SPEC.         |         | AMOUNT  | FITTINGS             | SPEC. |             | AMOUNT |  |
| A                             |               | M6x15   | 16pcs   | В                    | A     | 4mm         | 2pcs   |  |
| С                             |               | M8x20   | 8pcs    | D                    |       | 5 <b>mm</b> | 1pcs   |  |
| Е                             |               | 80x80x3 | 4pcs    |                      |       |             |        |  |