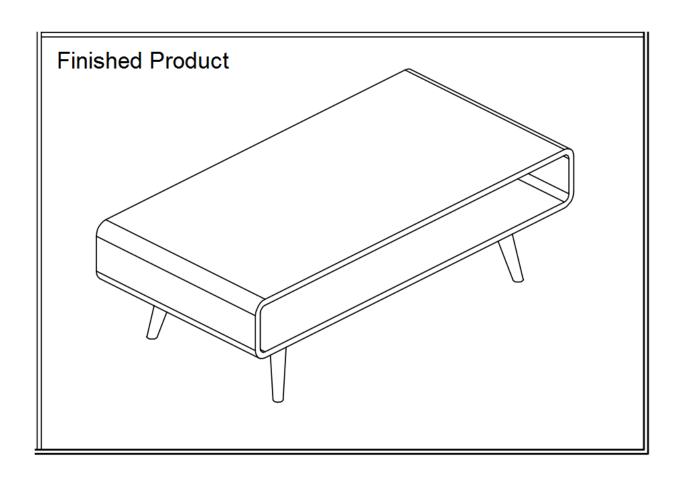

SKU: 18475

LP Nuevo CT

The Nuevo Coffee Table by J&M is an example of where contemporary style meets modern design. Finished in a walnut veneer, and designed open access on both sides, the Nuevo is built to be both practical and appealing.