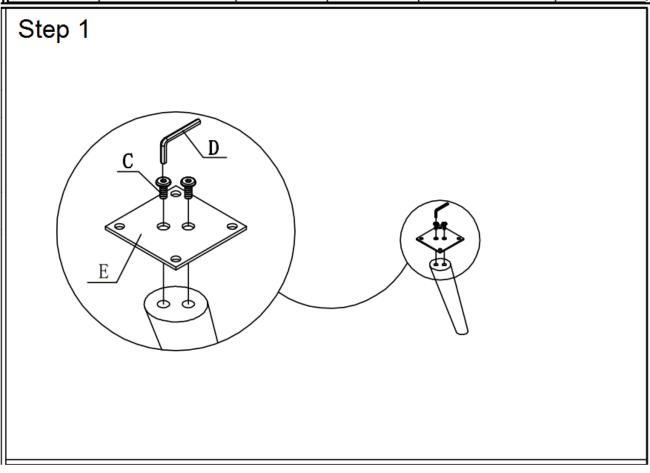

# **Assembly Instructions**

| VERSION                       | : <u>283A</u> |         | ASSEMBI | ASSEMBLY INSTRUCTION |       |             |        |  |
|-------------------------------|---------------|---------|---------|----------------------|-------|-------------|--------|--|
| SETTING FITTINGS DR-283A-01-A |               |         |         |                      |       |             |        |  |
| FITTINGS                      | SPEC.         |         | AMOUNT  | FITTINGS             | SPEC. |             | AMOUNT |  |
| A                             |               | M6x15   | 16pcs   | В                    | A     | 4mm         | 2pcs   |  |
| С                             |               | M8x20   | 8pcs    | D                    |       | 5 <b>mm</b> | 1pcs   |  |
| Е                             |               | 80x80x3 | 4pcs    |                      |       |             |        |  |