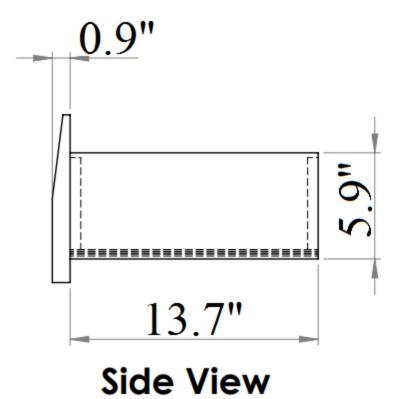

d finish set will enhance the look of bedrooms of different sizes and colors. The white leatherette headboard provides elegance as well as a classic look to the bedroom set. Our case goods are equipped with full extension glides

SKU: 17687 Detailed Dimensions

#### Milan White Bedroom



### Queen Bed



### **Front View**



**Side View** 





**Side View** 



**Back View** 





# Chest Drawer



**Top View** 

# Chest Drawer













## Night Stand Drawer



Drawer 1



Top View (Drawer 1)

**Front View** (Drawer 1)

### Night Stand Drawer



**Drawer 2** 



Top View (Drawer 2)



Front View (Drawer 2)

# Night Stand Drawer



#### Dresser & Mirror



### Dresser & Mirror



**Front View** 





### **Dresser Drawer**



**Top View** 

### **Dresser Drawer**



**Front View** 



### **Dresser & Mirror Assembly Instructions**



Dresser



Mirror frame



Mirror supports (pre-assembled with truss head screw M4x32mm)





Hold down and place mirror frame on dressing table and align at the back of dresser.







Make sure mirror frame is at the center of dresser. Use measuring tape to ensure the mirror frame distant balanced.





Refer marking on mirror support and tighten all screws.





Assembled Dresser & Mirror

# **Assembly Instruction**

Model No: MILAN Bed

Thank you for purchasing this quality product.

Please check all packing material carefully which
may have come loose inside the carton during shipment.



#### PART LIST

| No | Description | Qty  |
|----|-------------|------|
| 1  | Headboard   | 1pc  |
| 2  | Footboard   | 1pc  |
| 3  | Side Rail