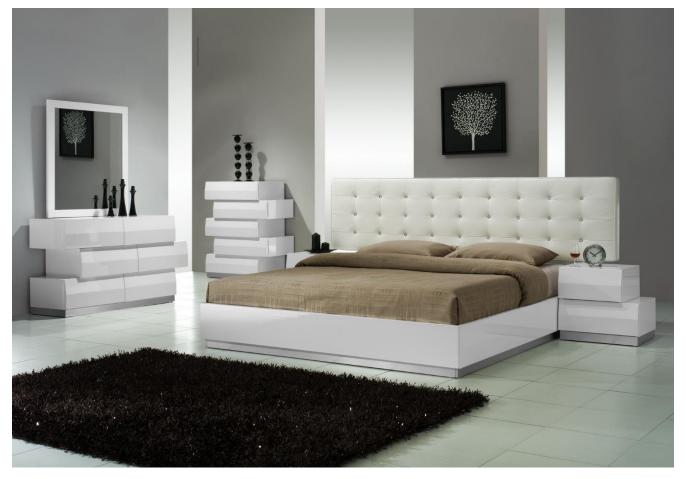

#### 44 National Road Edison, NJ 08817 www.jnmfurniture.biz

SKU: 17687

Milan White Bedroom

Milan Bedroom by J&M Furniture offers a fresh aim and outlook of the modern bedroom. Uniquely designed case goods reminiscent of Lego blocks, this White lacquered finish set will enhance the look of bedrooms of different sizes and colors. The white leatherette headboard provides elegance as well as a classic look to the bedroom set. Our case goods are equipped with full extension glides

#### Milan White Bedroom