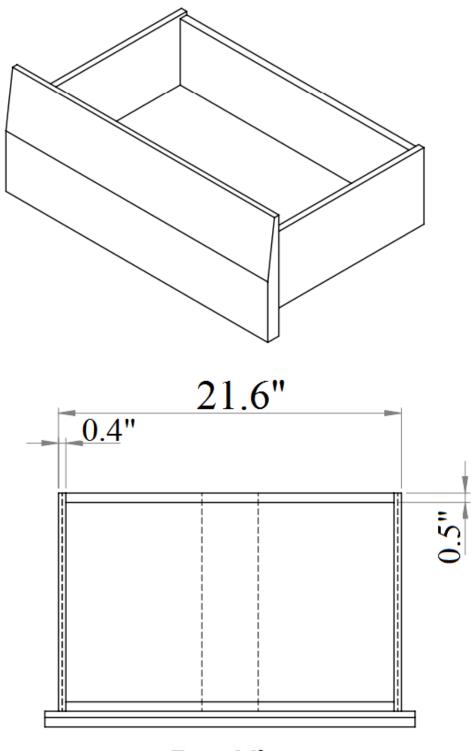

d case goods reminiscent of Lego blocks, this White lacquered finish set will enhance the look of bedrooms of different sizes and colors. The white leatherette headboard provides elegance as well as a classic look to the bedroom set. Our case goods are equipped with full extension glides

SKU: 17687 Detailed Dimensions

#### Milan White Bedroom



### Queen Bed



### **Front View**



**Side View** 





**Side View** 



**Back View** 





# Chest Drawer



**Top View** 

# Chest Drawer













## Night Stand Drawer



Drawer 1



Top View (Drawer 1)

**Front View** (Drawer 1)

### Night Stand Drawer



**Drawer 2** 



Top View (Drawer 2)



Front View (Drawer 2)

# Night Stand Drawer



#### Dresser & Mirror



### Dresser & Mirror



**Front View** 





### **Dresser Drawer**



**Top View** 

### **Dresser Drawer**



**Front View** 



### **Dresser & Mirror Assembly Instructions**



Dresser



Mirror frame



Mirror supports (pre-assembled with truss head screw M4x32mm)





Hold down and place mirror frame on dressing table and align at the back of dresser.







Make sure mirror frame is at the center of dresser. Use measuring tape to ensure the mirror frame distant balanced.





Refer marking on mirror support and tighten all screws.





Assembled Dresser & Mirror

# **Assembly Instruction**

Model No: MILAN Bed

Thank you for purchasing this quality product.

Please check all packing material carefully which
may have come loose inside the carton during shipment.



#### PART LIST

| No | Description | Qty  |
|----|-------------|------|
| 1  | Headboar