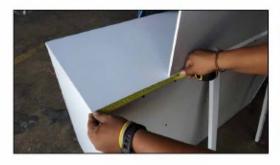

Make sure mirror frame is at the center of dresser. Use measuring tape to ensure the mirror frame distant balanced.

Refer marking on mirror support and tighten all screws.

Assembled Dresser & Mirror