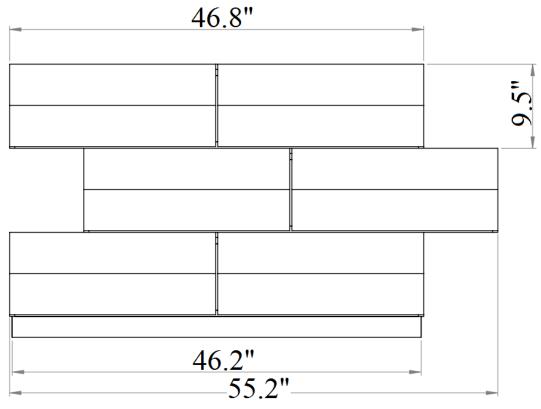

outlook of the modern bedroom. Uniquely designed case goods reminiscent of Lego blocks, this White lacquered finish set will enhance the look of bedrooms of different sizes and colors. The white leatherette headboard provides elegance as well as a classic look to the bedroom set. Our case goods are equipped with full extension glides

SKU: 17687 Detailed Dimensions

#### Milan White Bedroom



### Queen Bed



### **Front View**



**Side View** 





**Side View** 



**Back View** 





# Chest Drawer



**Top View** 

# Chest Drawer













## Night Stand Drawer



Drawer 1



Top View (Drawer 1)

**Front View** (Drawer 1)

### Night Stand Drawer



**Drawer 2** 



Top View (Drawer 2)



Front View (Drawer 2)

# Night Stand Drawer



#### Dresser & Mirror



### Dresser & Mirror



**Front View** 





### **Dresser Drawer**



**Top View** 

### **Dresser Drawer**



**Front View** 



### **Dresser & Mirror Assembly Instructions**



Dresser



Mirror frame



Mirror supports (pre-assembled with truss head screw M4x32mm)





Hold down and place mirror frame on dressing table and align at the back of dresser.







Make sure mirror frame is at the center of dresser. Use measuring tape to ensure the mirror frame distant balanced.





Refer marking on mirror support and tighten all screws.





Assembled Dresser & Mirror

# **Assembly Instruction**

Model No: MILAN Bed

Thank you for purchasing this quality product.

Please check all packing material carefully which
may have come loose inside the carton during shipment.



#### PART LIST

| No | Description | Qty