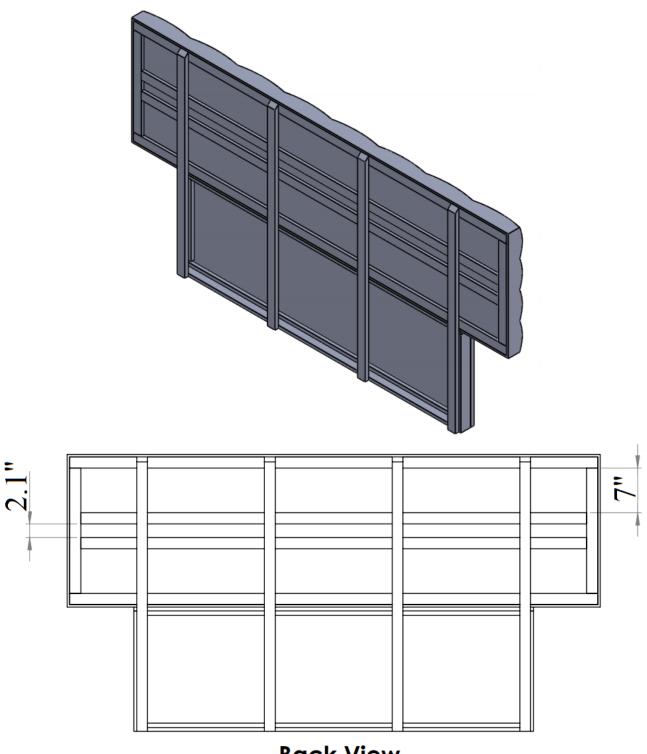

#### 44 National Road Edison, NJ 08817 www.jnmfurniture.biz



SKU: 17687

Milan White Bedroom

Milan Bedroom by J&M Furniture offers a fresh aim and outlook of the modern bedroom. Uniquely designed case goods reminiscent of Lego blocks, this White lacquered finish set will enhance the look of bedrooms of different sizes and colors. The white leatherette headboard provides elegance as well as a classic look to the bedroom set. Our case goods are equipped with full extension glides

SKU: 17687 Detailed Dimensions

#### Milan White Bedroom



### Queen Bed



### **Front View**



**Side View** 





**Side View** 



**Back View** 





# Chest Drawer



**Top View** 

# Chest Drawer













## Night Stand Drawer



Drawer 1



Top View (Drawer 1)

**Front View** (Drawer 1)

### Night Stand Drawer



**Drawer 2** 



Top View (Drawer 2)



Front View (Drawer 2)

# Night Stand Drawer



#### Dresser & Mirror



### Dresser & Mirror



**Front View** 





### **Dresser Drawer**



**Top View** 

### **Dresser Drawer**



**Front View** 



### **Dresser & Mirror Assembly Instructions**



Dresser



Mirror frame



Mirror supports (pre-assembled with truss head screw M4x32mm)





Hold down and place mirror frame on dressing table and align at the back of dresser.







Make sure mirror frame is at the center of dresser. Use measuring tape to ensure the mirror frame distant balanced.





Refer