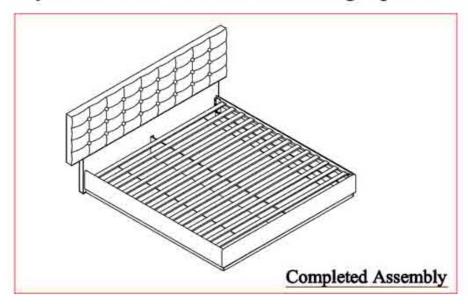

# **Assembly Instruction**

Model No: MILAN Bed

Thank you for purchasing this quality product.

Please check all packing material carefully which
may have come loose inside the carton during shipment.

#### PART LIST

| No | Description | Qty  |
|----|-------------|------|
| 1  | Headboard   | 1pc  |
| 2  | Footboard   | 1pc  |
| 3  | Side Rail   | 2pcs |
| 4  | Center Rail | 1pc  |
| 5  | Slat        | 1set |