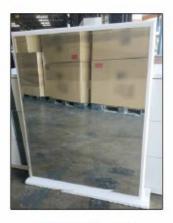

izes and colors. The white leatherette headboard provides elegance as well as a classic look to the bedroom set. Our case goods are equipped with full extension glides

SKU: 17687 Detailed Dimensions

#### Milan White Bedroom



### Queen Bed



### **Front View**



**Side View** 





**Side View** 



**Back View** 





# Chest Drawer



**Top View** 

# Chest Drawer













## Night Stand Drawer



Drawer 1



Top View (Drawer 1)

**Front View** (Drawer 1)

### Night Stand Drawer



**Drawer 2** 



Top View (Drawer 2)



Front View (Drawer 2)

# Night Stand Drawer



#### Dresser & Mirror



### Dresser & Mirror



**Front View** 





### **Dresser Drawer**



**Top View** 

### **Dresser Drawer**



**Front View** 



### **Dresser & Mirror Assembly Instructions**



Dresser



Mirror frame



Mirror supports (pre-assembled with truss head screw M4x32mm)





Hold down and place mirror frame on dressing table and align at the back of dresser.







Make sure mirror frame is at the center of dresser. Use measuring tape to ensure the mirror frame distant balanced.





Refer marking on mirror support and tighten all screws.





Assembled Dresser & Mirror

# **Assembly Instruction**

Model No: MILAN Bed

Thank you for purchasing this quality product.

Please check all packing material carefully which
may have come loose inside the carton during shipment.



#### PART LIST

| No | Description | Qty  |
|----|-------------|------|
| 1  | Headboard   | 1pc  |
| 2  | Footboard   | 1pc  |
| 3  | Side Rail   | 2pcs |
| 4  | Center Rail | 1pc  |
| 5  | Slat        | 1se