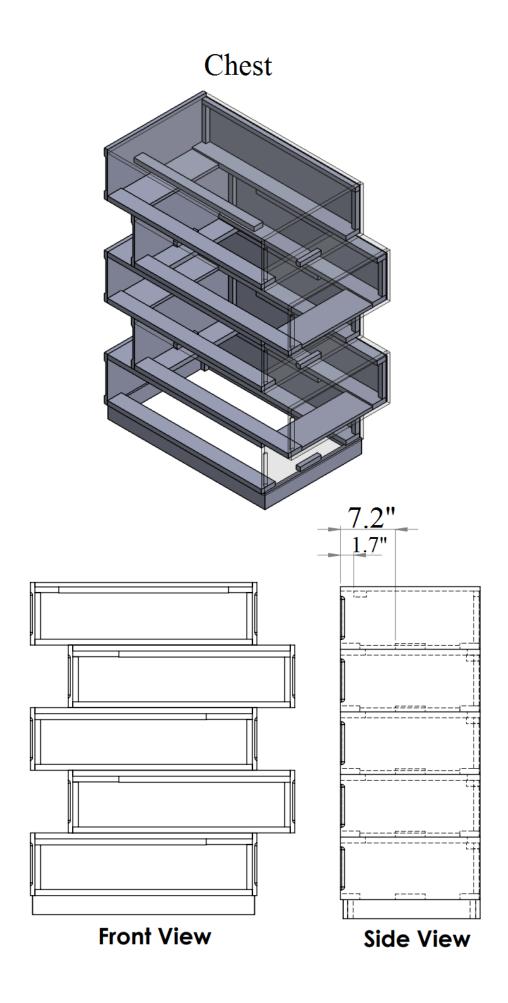

#### 44 National Road Edison, NJ 08817 www.jnmfurniture.biz



SKU: 17687

Milan White Bedroom

Milan Bedroom by J&M Furniture offers a fresh aim and outlook of the modern bedroom. Uniquely designed case goods reminiscent of Lego blocks, this White lacquered finish set will enhance the look of bedrooms of different sizes and colors. The white leatherette headboard provides elegance as well as a classic look to the bedroom set. Our case goods are equipped with full extension glides

SKU: 17687 Detailed Dimensions

#### Milan White Bedroom



### Queen Bed



### **Front View**



**Side View** 





**Side View** 



**Back View** 





# Chest Drawer



**Top View** 

# Chest Drawer













## Night Stand Drawer



Drawer 1



Top View (Drawer 1)

**Front View** (Drawer 1)

### Night Stand Drawer



**Drawer 2** 



Top View (Drawer 2)



Front View (Drawer 2)

# Night Stand Drawer



#### Dresser & Mirror



### Dresser & Mirror



**Front View** 





### **Dresser Drawer**



**Top View** 

### **Dresser Drawer**



**Front View** 



### **Dresser & Mirror Assembly Instructions**



Dresser



Mirror frame



Mirror supports (pre-assembled with truss head screw M4x32mm)





Hold down and place mirror frame on dressing table and align at the back of dresser.







Make sure mirror frame is at the center of dresser. Use measuring tape to ensure the mirror frame distant balanced.





Refer marking on mirror su