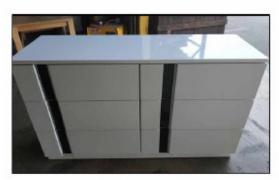

different sizes and colors. The white leatherette headboard provides elegance as well as a classic look to the bedroom set. Our case goods are equipped with full extension glides

SKU: 17687 Detailed Dimensions

#### Milan White Bedroom



### Queen Bed



### **Front View**



**Side View** 





**Side View** 



**Back View** 





# Chest Drawer



**Top View** 

# Chest Drawer













## Night Stand Drawer



Drawer 1



Top View (Drawer 1)

**Front View** (Drawer 1)

### Night Stand Drawer



**Drawer 2** 



Top View (Drawer 2)



Front View (Drawer 2)

# Night Stand Drawer



#### Dresser & Mirror



### Dresser & Mirror



**Front View** 





### **Dresser Drawer**



**Top View** 

### **Dresser Drawer**



**Front View** 



### **Dresser & Mirror Assembly Instructions**



Dresser



Mirror frame



Mirror supports (pre-assembled with truss head screw M4x32mm)





Hold down and place mirror frame on dressing table and align at the back of dresser.







Make sure mirror frame is at the center of dresser. Use measuring tape to ensure the mirror frame distant balanced.





Refer marking on mirror support and tighten all screws.





Assembled Dresser & Mirror

# **Assembly Instruction**

Model No: MILAN Bed

Thank you for purchasing this quality product.

Please check all packing material carefully which
may have come loose inside the carton during shipment.



#### PART LIST

| No | Description | Qty  |
|----|-------------|------|
| 1  | Headboard   | 1pc  |
| 2  | Footboard   | 1pc  |
| 3  | Side Rail   | 2pcs |
| 4  | Center Rail | 1pc  |
| 5  | Slat