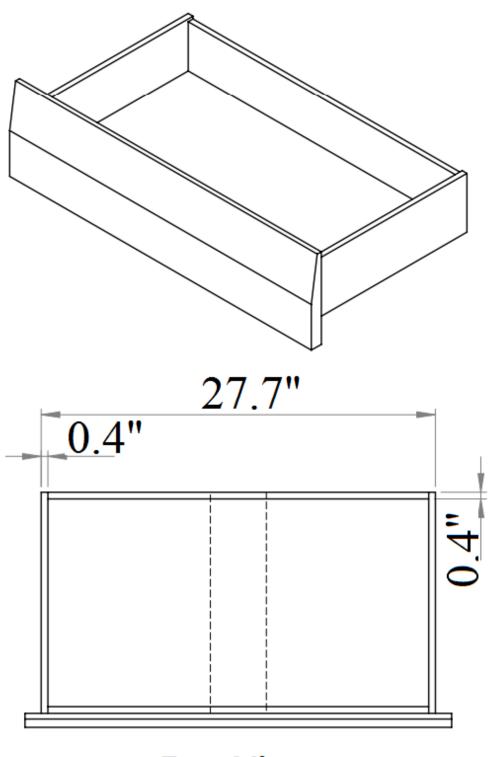

#### 44 National Road Edison, NJ 08817 www.jnmfurniture.biz



SKU: 17687

Milan White Bedroom

Milan Bedroom by J&M Furniture offers a fresh aim and outlook of the modern bedroom. Uniquely designed case goods reminiscent of Lego blocks, this White lacquered finish set will enhance the look of bedrooms of different sizes and colors. The white leatherette headboard provides elegance as well as a classic look to the bedroom set. Our case goods are equipped with full extension glides

SKU: 17687 Detailed Dimensions

#### Milan White Bedroom



### Queen Bed



### **Front View**



**Side View** 





**Side View** 



**Back View** 





# Chest Drawer



**Top View** 

# Chest Drawer













## Night Stand Drawer



Drawer 1



Top View (Drawer 1)

**Front View** (Drawer 1)

### Night Stand Drawer



**Drawer 2** 



Top View (Drawer 2)



Front View (Drawer 2)

# Night Stand Drawer



#### Dresser & Mirror



### Dresser & Mirror



**Front View** 





### **Dresser Drawer**



**Top View** 

### **Dresser Drawer**



**Front View** 



### **Dresser & Mirror Assembly Instructions**



Dresser



Mirror frame



Mirror supports (pre-assembled with truss head screw M4x32mm)





Hold down and place mirror frame on dressing table and align at the back of dresser.







Make sure mirror frame is at the center of dresser. Use measuring tape to ensure the mirror frame distant balanced.





Refer marking on mirror support and tighten