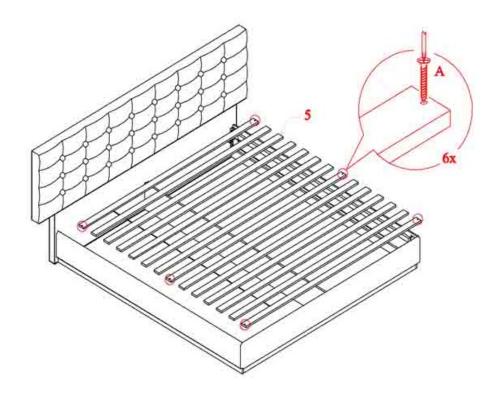

#### PART LIST

| No | Description | Qty  |
|----|-------------|------|
| 1  | Headboard   | 1pc  |
| 2  | Footboard   | 1pc  |
| 3  | Side Rail   | 2pcs |
| 4  | Center Rail | 1pc  |
| 5  | Slat        | 1set |

#### HARDWARE LIST

| No | Description            | Qty      |
|----|------------------------|----------|
| A  | TRUSS HD C/B M4 x 32mm | <br>6pcs |

Step:1

Step: 2