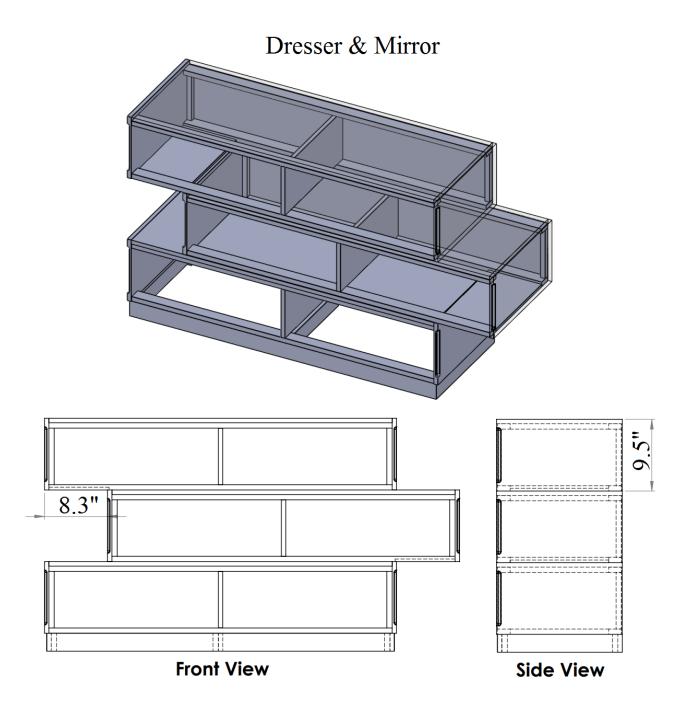

bedroom. Uniquely designed case goods reminiscent of Lego blocks, this White lacquered finish set will enhance the look of bedrooms of different sizes and colors. The white leatherette headboard provides elegance as well as a classic look to the bedroom set. Our case goods are equipped with full extension glides

SKU: 17687 Detailed Dimensions

#### Milan White Bedroom



### Queen Bed



### **Front View**



**Side View** 





**Side View** 



**Back View** 





# Chest Drawer



**Top View** 

# Chest Drawer













## Night Stand Drawer



Drawer 1



Top View (Drawer 1)

**Front View** (Drawer 1)

### Night Stand Drawer



**Drawer 2** 



Top View (Drawer 2)



Front View (Drawer 2)

# Night Stand Drawer



#### Dresser & Mirror



### Dresser & Mirror



**Front View** 





### **Dresser Drawer**



**Top View** 

### **Dresser Drawer**



**Front View** 



### **Dresser & Mirror Assembly Instructions**



Dresser



Mirror frame



Mirror supports (pre-assembled with truss head screw M4x32mm)





Hold down and place mirror frame on dressing table and align at the back of dresser.







Make sure mirror frame is at the center of dresser. Use measuring tape to ensure the mirror frame distant balanced.





Refer marking on mirror support and tighten all screws.





Assembled Dresser & Mirror

# **Assembly Instruction**

Model No: MILAN Bed

Thank you for purchasing this quality product.

Please check all packing material carefully which
may have come loose inside the carton during shipment.



#### PART LIST

| No | Description | Qty  |
|----|-----------