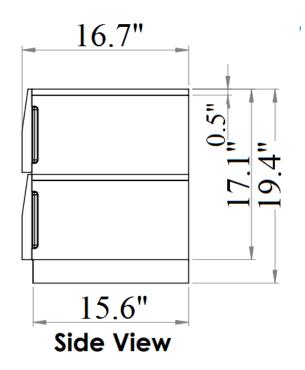

#### 44 National Road Edison, NJ 08817 www.jnmfurniture.biz



SKU: 17687

Milan White Bedroom

Milan Bedroom by J&M Furniture offers a fresh aim and outlook of the modern bedroom. Uniquely designed case goods reminiscent of Lego blocks, this White lacquered finish set will enhance the look of bedrooms of different sizes and colors. The white leatherette headboard provides elegance as well as a classic look to the bedroom set. Our case goods are equipped with full extension glides

SKU: 17687 Detailed Dimensions

#### Milan White Bedroom



### Queen Bed



### **Front View**



**Side View** 





**Side View** 



**Back View** 





# Chest Drawer



**Top View** 

# Chest Drawer













## Night Stand Drawer



Drawer 1



Top View (Drawer 1)

**Front View** (Drawer 1)

### Night Stand Drawer



**Drawer 2** 



Top View (Drawer 2)



Front View (Drawer 2)

# Night Stand Drawer



#### Dresser & Mirror



### Dresser & Mirror



**Front View** 





### **Dresser Drawer**



**Top View** 

### **Dresser Drawer**



**Front View** 



### **Dresser & Mirror Assembly Instructions**



Dresser



Mirror frame



Mirror supports (pre-assembled with truss head screw M4x32mm)





Hold down and place mirror frame on dressing table and align at the back of dresser.







Make sure mirror frame is at the center of dresser. Use measuring tape to ensure the mirror frame distant balanced.





Refer marking on mirror support and tighten all screws.





Assembled Dresser & Mirr