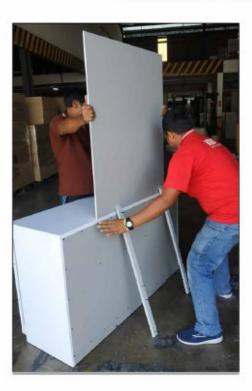

### **Dresser & Mirror Assembly Instructions**

Dresser

Mirror frame

Mirror supports (pre-assembled with truss head screw M4x32mm)

Hold down and place mirror frame on dressing table and align at the back of dresser.

Make sure mirror frame is at the center of dresser. Use measuring tape to ensure the mirror frame distant balanced.

Refer marking on mirror support and tighten all screws.

Assembled Dresser & Mirror