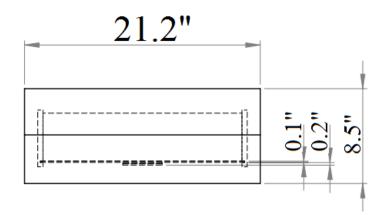

e.biz



SKU: 17687

Milan White Bedroom

Milan Bedroom by J&M Furniture offers a fresh aim and outlook of the modern bedroom. Uniquely designed case goods reminiscent of Lego blocks, this White lacquered finish set will enhance the look of bedrooms of different sizes and colors. The white leatherette headboard provides elegance as well as a classic look to the bedroom set. Our case goods are equipped with full extension glides

SKU: 17687 Detailed Dimensions

#### Milan White Bedroom



### Queen Bed



### **Front View**



**Side View** 





**Side View** 



**Back View** 





# Chest Drawer



**Top View** 

# Chest Drawer













## Night Stand Drawer



Drawer 1



Top View (Drawer 1)

**Front View** (Drawer 1)

### Night Stand Drawer



**Drawer 2** 



Top View (Drawer 2)



Front View (Drawer 2)

# Night Stand Drawer



#### Dresser & Mirror



### Dresser & Mirror



**Front View** 





### **Dresser Drawer**



**Top View** 

### **Dresser Drawer**



**Front View** 



### **Dresser & Mirror Assembly Instructions**



Dresser



Mirror frame



Mirror supports (pre-assembled with truss head screw M4x32mm)





Hold down and place mirror frame on dressing table and align at the back of dresser.







Make sure mirror frame is at the center of dresser. Use measuring tape to ensure the mirror frame distant balanced.





Refer marking on mirror support and tighten all screws.





Assembled Dresser & Mirror

# **Assembly Instruction**

Model No: MILAN Bed

Thank you for purchasing this quality product.

Please check all packing material carefully which
ma