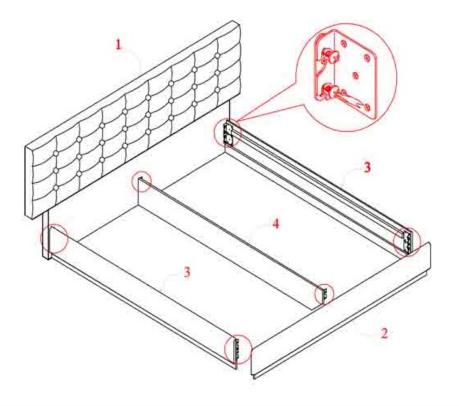

# **Assembly Instruction**

Model No: MILAN Bed

Thank you for purchasing this quality product.

Please check all packing material carefully which
may have come loose inside the carton during shipment.

#### PART LIST

| No | Description | Qty  |
|----|-------------|------|
| 1  | Headboard   | 1pc  |
| 2  | Footboard   | 1pc  |
| 3  | Side Rail   | 2pcs |
| 4  | Center Rail | 1pc  |
| 5  | Slat        | 1set |

#### HARDWARE LIST

| No | Description            | Qty      |
|----|------------------------|----------|
| A  | TRUSS HD C/B M4 x 32mm | <br>6pcs |

Step:1

Step: 2