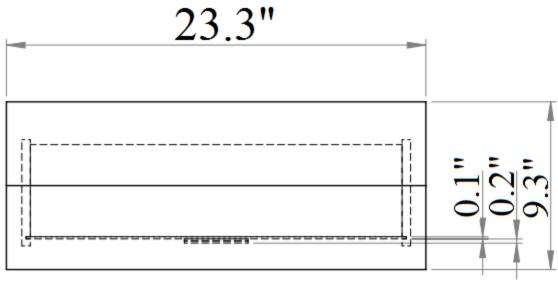

this White lacquered finish set will enhance the look of bedrooms of different sizes and colors. The white leatherette headboard provides elegance as well as a classic look to the bedroom set. Our case goods are equipped with full extension glides

SKU: 17687 Detailed Dimensions

#### Milan White Bedroom



### Queen Bed



### **Front View**



**Side View** 





**Side View** 



**Back View** 





# Chest Drawer



**Top View** 

# Chest Drawer













## Night Stand Drawer



Drawer 1



Top View (Drawer 1)

**Front View** (Drawer 1)

### Night Stand Drawer



**Drawer 2** 



Top View (Drawer 2)



Front View (Drawer 2)

# Night Stand Drawer



#### Dresser & Mirror



### Dresser & Mirror



**Front View** 





### **Dresser Drawer**



**Top View** 

### **Dresser Drawer**



**Front View** 



### **Dresser & Mirror Assembly Instructions**



Dresser



Mirror frame



Mirror supports (pre-assembled with truss head screw M4x32mm)





Hold down and place mirror frame on dressing table and align at the back of dresser.







Make sure mirror frame is at the center of dresser. Use measuring tape to ensure the mirror frame distant balanced.





Refer marking on mirror support and tighten all screws.





Assembled Dresser & Mirror

# **Assembly Instruction**

Model No: MILAN Bed

Thank you for purchasing this quality product.

Please check all packing material carefully which
may have come loose inside the carton during shipment.



#### PART LIST

| No | Description | Qty  |
|----|-------------|------|
| 1  | Headboard   | 1pc  |
| 2  | Footboard   | 1pc  |