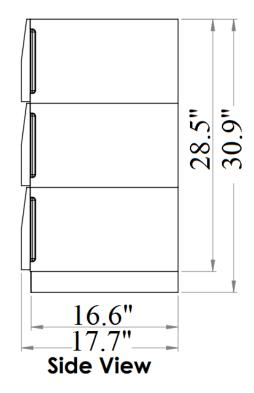

## Night Stand Drawer

Drawer 1

Top View (Drawer 1)

**Front View** (Drawer 1)

### Night Stand Drawer

**Drawer 2** 

Top View (Drawer 2)

Front View (Drawer 2)

# Night Stand Drawer