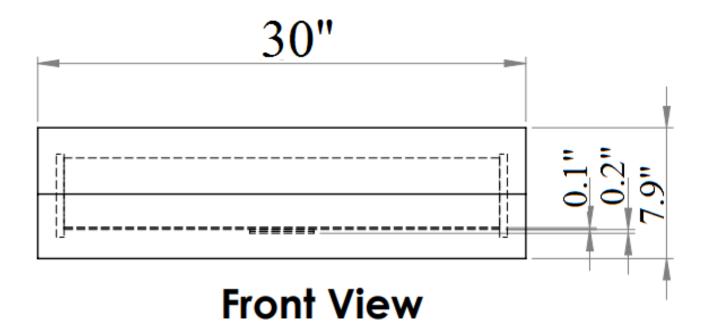

#### 44 National Road Edison, NJ 08817 www.jnmfurniture.biz



SKU: 17687

Milan White Bedroom

Milan Bedroom by J&M Furniture offers a fresh aim and outlook of the modern bedroom. Uniquely designed case goods reminiscent of Lego blocks, this White lacquered finish set will enhance the look of bedrooms of different sizes and colors. The white leatherette headboard provides elegance as well as a classic look to the bedroom set. Our case goods are equipped with full extension glides

SKU: 17687 Detailed Dimensions

#### Milan White Bedroom



### Queen Bed



### **Front View**



**Side View** 





**Side View** 



**Back View** 





# Chest Drawer



**Top View** 

# Chest Drawer













## Night Stand Drawer



Drawer 1



Top View (Drawer 1)

**Front View** (Drawer 1)

### Night Stand Drawer



**Drawer 2** 



Top View (Drawer 2)



Front View (Drawer 2)

# Night Stand Drawer



#### Dresser & Mirror



### Dresser & Mirror



**Front View** 





### **Dresser Drawer**



**Top View** 

### **Dresser Drawer**



**Front View** 



### **Dresser & Mirror Assembly Instructions**



Dresser



Mirror frame



Mirror supports (pre-assembled with truss head screw M4x32mm)





Hold down and place mirror frame on dressing table and align at the back of dresser.







Make sure mirror frame is at the center of dresser. Use measuring tape to ensure the mirror frame distant balanced.





Refer marking on mirror support and tighten all screws.





Assembled Dresse