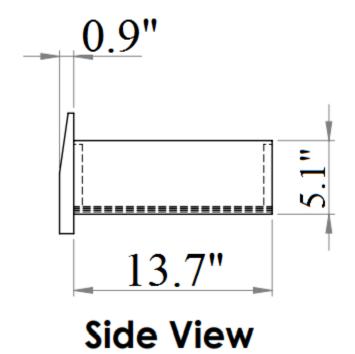

Bedroom by J&M Furniture offers a fresh aim and outlook of the modern bedroom. Uniquely designed case goods reminiscent of Lego blocks, this White lacquered finish set will enhance the look of bedrooms of different sizes and colors. The white leatherette headboard provides elegance as well as a classic look to the bedroom set. Our case goods are equipped with full extension glides

SKU: 17687 Detailed Dimensions

#### Milan White Bedroom



### Queen Bed



### **Front View**



**Side View** 





**Side View** 



**Back View** 





# Chest Drawer



**Top View** 

# Chest Drawer













## Night Stand Drawer



Drawer 1



Top View (Drawer 1)

**Front View** (Drawer 1)

### Night Stand Drawer



**Drawer 2** 



Top View (Drawer 2)



Front View (Drawer 2)

# Night Stand Drawer



#### Dresser & Mirror



### Dresser & Mirror



**Front View** 





### **Dresser Drawer**



**Top View** 

### **Dresser Drawer**



**Front View** 



### **Dresser & Mirror Assembly Instructions**



Dresser



Mirror frame



Mirror supports (pre-assembled with truss head screw M4x32mm)





Hold down and place mirror frame on dressing table and align at the back of dresser.







Make sure mirror frame is at the center of dresser. Use measuring tape to ensure the mirror frame distant balanced.





Refer marking on mirror support and tighten all screws.





Assembled Dresser & Mirror

# **Assembly Instruction**

Model No: MILAN Bed

Thank you for purchasing this quality product.

Please check all packing material carefully which
may have come loose inside the carton during ship