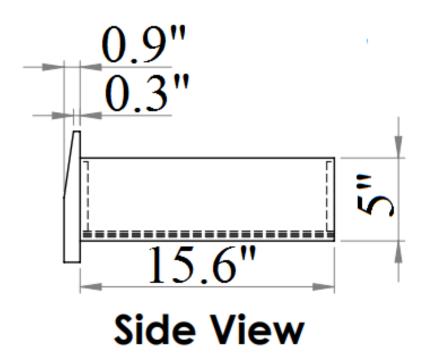

#### 44 National Road Edison, NJ 08817 www.jnmfurniture.biz



SKU: 17687

Milan White Bedroom

Milan Bedroom by J&M Furniture offers a fresh aim and outlook of the modern bedroom. Uniquely designed case goods reminiscent of Lego blocks, this White lacquered finish set will enhance the look of bedrooms of different sizes and colors. The white leatherette headboard provides elegance as well as a classic look to the bedroom set. Our case goods are equipped with full extension glides

SKU: 17687 Detailed Dimensions

#### Milan White Bedroom



### Queen Bed



### **Front View**



**Side View** 





**Side View** 



**Back View** 





# Chest Drawer



**Top View** 

# Chest Drawer













## Night Stand Drawer



Drawer 1



Top View (Drawer 1)

**Front View** (Drawer 1)

### Night Stand Drawer



**Drawer 2** 



Top View (Drawer 2)



Front View (Drawer 2)

# Night Stand Drawer



#### Dresser & Mirror



### Dresser & Mirror



**Front View** 





### **Dresser Drawer**



**Top View** 

### **Dresser Drawer**



**Front View** 



### **Dresser & Mirror Assembly Instructions**



Dresser



Mirror frame



Mirror supports (pre-assembled with truss head screw M4x32mm)





Hold down and place mirror frame on dressing table and align at the back of dresser.







Make sure mirror frame is at the center of dresser. Use measuring tape to ensure the mirror frame distant balanced.





Refer marking on mirror support and tighten all screws.





Assembled Dresser