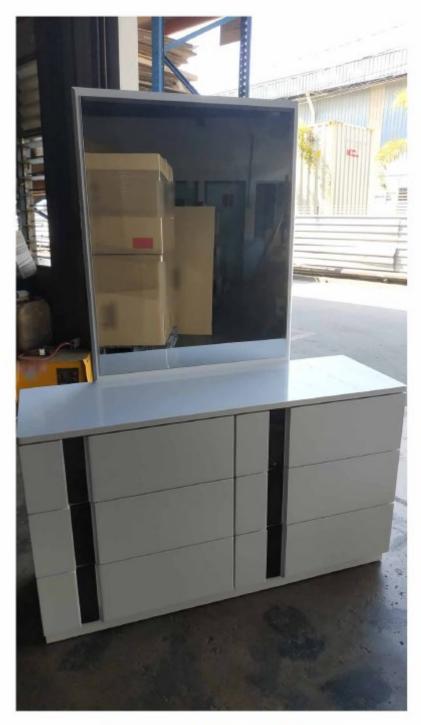

#### Dresser & Mirror

### Dresser & Mirror

**Front View** 

### **Dresser & Mirror Assembly Instructions**

Dresser

Mirror frame

Mirror supports (pre-assembled with truss head screw M4x32mm)

Hold down and place mirror frame on dressing table and align at the back of dresser.

Make sure mirror frame is at the center of dresser. Use measuring tape to ensure the mirror frame distant balanced.

Refer marking on mirror support and tighten all screws.

Assembled Dresser & Mirror