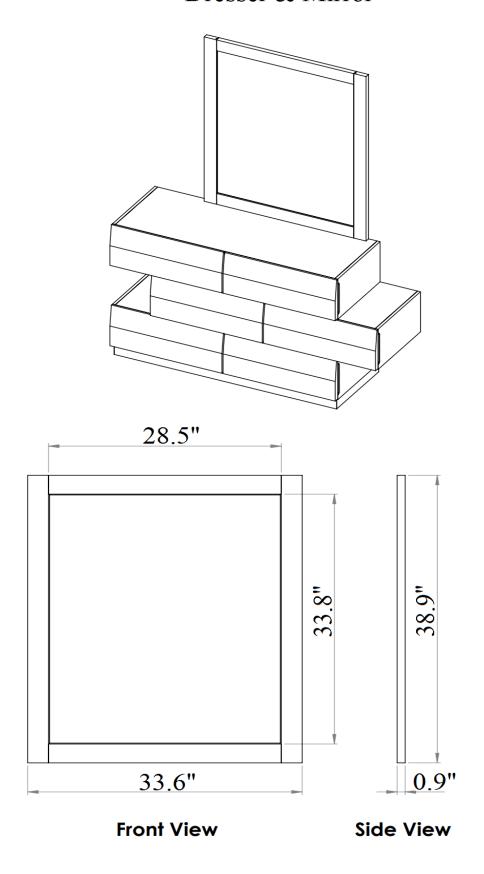

offers a fresh aim and outlook of the modern bedroom. Uniquely designed case goods reminiscent of Lego blocks, this White lacquered finish set will enhance the look of bedrooms of different sizes and colors. The white leatherette headboard provides elegance as well as a classic look to the bedroom set. Our case goods are equipped with full extension glides

SKU: 17687 Detailed Dimensions

#### Milan White Bedroom



### Queen Bed



### **Front View**



**Side View** 





**Side View** 



**Back View** 





# Chest Drawer



**Top View** 

# Chest Drawer













## Night Stand Drawer



Drawer 1



Top View (Drawer 1)

**Front View** (Drawer 1)

### Night Stand Drawer



**Drawer 2** 



Top View (Drawer 2)



Front View (Drawer 2)

# Night Stand Drawer



#### Dresser & Mirror



### Dresser & Mirror



**Front View** 





### **Dresser Drawer**



**Top View** 

### **Dresser Drawer**



**Front View** 



### **Dresser & Mirror Assembly Instructions**



Dresser



Mirror frame



Mirror supports (pre-assembled with truss head screw M4x32mm)





Hold down and place mirror frame on dressing table and align at the back of dresser.







Make sure mirror frame is at the center of dresser. Use measuring tape to ensure the mirror frame distant balanced.





Refer marking on mirror support and tighten all screws.





Assembled Dresser & Mirror

# **Assembly Instruction**

Model No: MILAN Bed

Thank you for purchasing this quality product.

Please check all packing material carefully which
may have come loose inside the carton during shipment.



#### PART LIST