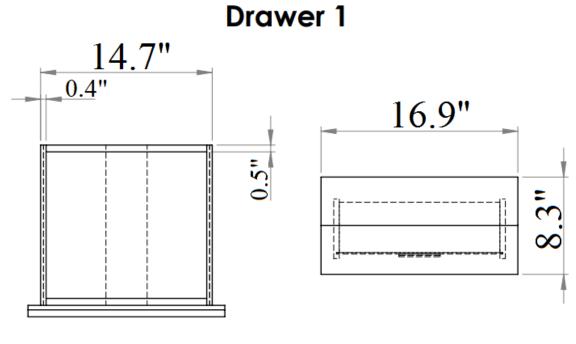

#### 44 National Road Edison, NJ 08817 www.jnmfurniture.biz



SKU: 17687

Milan White Bedroom

Milan Bedroom by J&M Furniture offers a fresh aim and outlook of the modern bedroom. Uniquely designed case goods reminiscent of Lego blocks, this White lacquered finish set will enhance the look of bedrooms of different sizes and colors. The white leatherette headboard provides elegance as well as a classic look to the bedroom set. Our case goods are equipped with full extension glides

SKU: 17687 Detailed Dimensions

#### Milan White Bedroom



### Queen Bed



### **Front View**



**Side View** 





**Side View** 



**Back View** 





# Chest Drawer



**Top View** 

# Chest Drawer













## Night Stand Drawer



Drawer 1



Top View (Drawer 1)

**Front View** (Drawer 1)

### Night Stand Drawer



**Drawer 2** 



Top View (Drawer 2)



Front View (Drawer 2)

# Night Stand Drawer



#### Dresser & Mirror



### Dresser & Mirror



**Front View** 





### **Dresser Drawer**



**Top View** 

### **Dresser Drawer**



**Front View** 



### **Dresser & Mirror Assembly Instructions**



Dresser



Mirror frame



Mirror supports (pre-assembled with truss head screw M4x32mm)





Hold down and place mirror frame on dressing table and align at the back of dresser.







Make sure mirror frame is at the center of dresser. Use measuring tape to ensure the mirror frame distant balanced.





Refer marking on mirror support and tighten all screws.





Assembled Dresser & Mirror

# **Assembly Instruction**

Model N