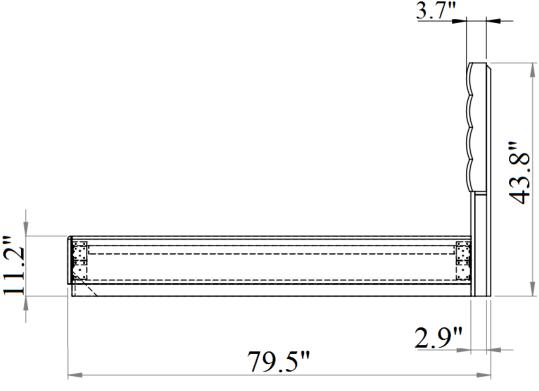

### Queen Bed

### **Front View**

**Side View** 

**Side View** 

**Back View** 