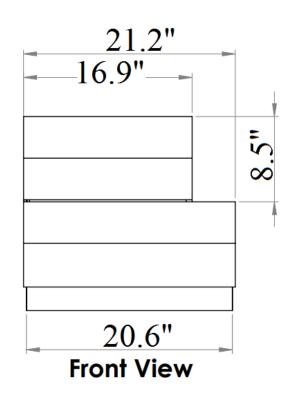

#### 44 National Road Edison, NJ 08817 www.jnmfurniture.biz



SKU: 17687

Milan White Bedroom

Milan Bedroom by J&M Furniture offers a fresh aim and outlook of the modern bedroom. Uniquely designed case goods reminiscent of Lego blocks, this White lacquered finish set will enhance the look of bedrooms of different sizes and colors. The white leatherette headboard provides elegance as well as a classic look to the bedroom set. Our case goods are equipped with full extension glides

SKU: 17687 Detailed Dimensions

#### Milan White Bedroom



### Queen Bed



### **Front View**



**Side View** 





**Side View** 



**Back View** 





# Chest Drawer



**Top View** 

# Chest Drawer













## Night Stand Drawer



Drawer 1



Top View (Drawer 1)

**Front View** (Drawer 1)

### Night Stand Drawer



**Drawer 2** 



Top View (Drawer 2)



Front View (Drawer 2)

# Night Stand Drawer



#### Dresser & Mirror



### Dresser & Mirror



**Front View** 





### **Dresser Drawer**



**Top View** 

### **Dresser Drawer**



**Front View** 



### **Dresser & Mirror Assembly Instructions**



Dresser



Mirror frame



Mirror supports (pre-assembled with truss head screw M4x32mm)





Hold down and place mirror frame on dressing table and align at the back of dresser.







Make sure mirror frame is at the center of dresser. Use measuring tape to ensure the mirror frame distant balanced.





Refer marking on mirror support and tighten all screws.





Assembled Dresser & Mirror