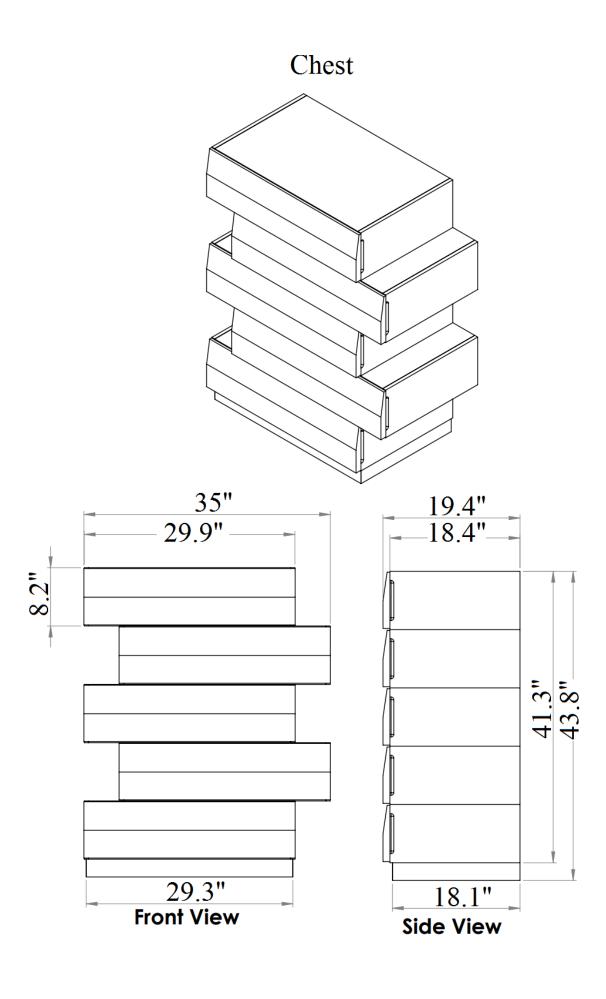

#### 44 National Road Edison, NJ 08817 www.jnmfurniture.biz



SKU: 17687

Milan White Bedroom

Milan Bedroom by J&M Furniture offers a fresh aim and outlook of the modern bedroom. Uniquely designed case goods reminiscent of Lego blocks, this White lacquered finish set will enhance the look of bedrooms of different sizes and colors. The white leatherette headboard provides elegance as well as a classic look to the bedroom set. Our case goods are equipped with full extension glides

SKU: 17687 Detailed Dimensions

#### Milan White Bedroom



### Queen Bed



### **Front View**



**Side View** 





**Side View** 



**Back View** 





# Chest Drawer



**Top View** 

# Chest Drawer













## Night Stand Drawer



Drawer 1



Top View (Drawer 1)

**Front View** (Drawer 1)

### Night Stand Drawer



**Drawer 2** 



Top View (Drawer 2)



Front View (Drawer 2)

# Night Stand Drawer



#### Dresser & Mirror



### Dresser & Mirror



**Front View** 





### **Dresser Drawer**



**Top View** 

### **Dresser Drawer**



**Front View** 



### **Dresser & Mirror Assembly Instructions**



Dresser



Mirror frame



Mirror supports (pre-assembled with truss head screw M4x32mm)





Hold down and place mirror frame on dressing table and align at the back of dresser.







Make sure mirror frame is at the center of dresser. Use measuring tape to ensure the mirror frame distant balanced.





Refer marking on mirror