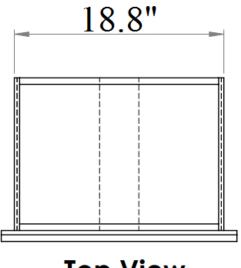

J 08817 www.jnmfurniture.biz



SKU: 17687

Milan White Bedroom

Milan Bedroom by J&M Furniture offers a fresh aim and outlook of the modern bedroom. Uniquely designed case goods reminiscent of Lego blocks, this White lacquered finish set will enhance the look of bedrooms of different sizes and colors. The white leatherette headboard provides elegance as well as a classic look to the bedroom set. Our case goods are equipped with full extension glides

SKU: 17687 Detailed Dimensions

#### Milan White Bedroom



### Queen Bed



### **Front View**



**Side View** 





**Side View** 



**Back View** 





# Chest Drawer



**Top View** 

# Chest Drawer













## Night Stand Drawer



Drawer 1



Top View (Drawer 1)

**Front View** (Drawer 1)

### Night Stand Drawer



**Drawer 2** 



Top View (Drawer 2)



Front View (Drawer 2)

# Night Stand Drawer



#### Dresser & Mirror



### Dresser & Mirror



**Front View** 





### **Dresser Drawer**



**Top View** 

### **Dresser Drawer**



**Front View** 



### **Dresser & Mirror Assembly Instructions**



Dresser



Mirror frame



Mirror supports (pre-assembled with truss head screw M4x32mm)





Hold down and place mirror frame on dressing table and align at the back of dresser.







Make sure mirror frame is at the center of dresser. Use measuring tape to ensure the mirror frame distant balanced.





Refer marking on mirror support and tighten all screws.





Assembled Dresser & Mirror

# **Assembly Instruction**

Model No: MILAN Bed

Thank you for purchasing this quality product.

Please check all packing mate