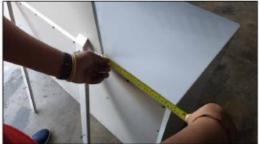

Make sure mirror frame is at the center of dresser. Use measuring tape to ensure the mirror frame distant balanced.

Refer marking on mirror support and tighten all screws.

Assembled Dresser & Mirror