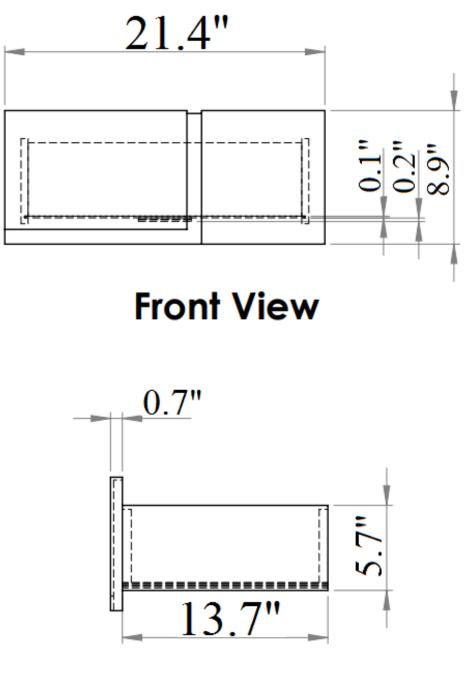

44 National Road Edison, NJ 08817 www.jnmfurniture.biz



### SKU: 17685

Lucca Bedroom

Lucca Bedroom by J&M Furniture offers unique design and outlook of the modern bedroom. Beautifully complemented with crystals, this black lacquered finish set will enhance the look of bedrooms of different sizes and colors. Whether choosing the entire set, its individual platform bed, or any of the case goods, you can rest assured that this quality furniture is meant to last. Our case goods are equipped with full extension glides.

### Knotch Bedroom



# Full Bed



**Side View** 

.2"









**Back View** 









# **Top View**

# Chest Drawer







Night Stand Drawer



**Top View** 

# Night Stand Drawer



Dresser & Mirror









Front View







Front View

## Dresser Drawer



**Top View** 

## Drawer Dresser



## **Dresser & Mirror Assembly Instructions**



Dresser



Mirror frame



Mirror supports (pre-assembled with truss head screw M4x32mm)



Hold down and place mirror frame on dressing table and align at the back of dresser.



Make sure mirror frame is at the center of dresser. Use measuring tape to ensure the mirror frame distant balanced.



Refer marking on mirror support and tighten all screws.



Assembled Dresser & Mirror

# **Assembly Instruction**

#### Model No : LUCCA Bed

Thank you for purchasing this quality product. Please check all packing material carefully which may have come loose inside the carton during shipment.



#### PART LIST

| No | Description | Qty