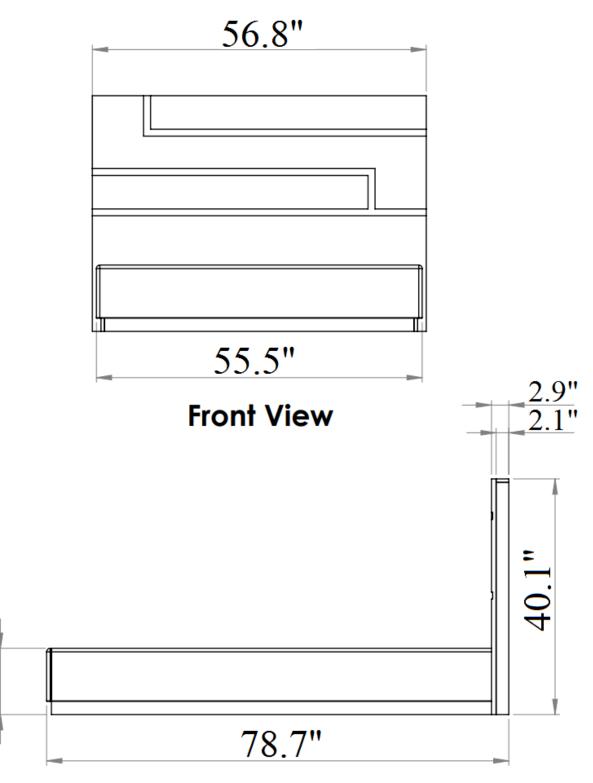

44 National Road Edison, NJ 08817 www.jnmfurniture.biz



### SKU: 17685

Lucca Bedroom

Lucca Bedroom by J&M Furniture offers unique design and outlook of the modern bedroom. Beautifully complemented with crystals, this black lacquered finish set will enhance the look of bedrooms of different sizes and colors. Whether choosing the entire set, its individual platform bed, or any of the case goods, you can rest assured that this quality furniture is meant to last. Our case goods are equipped with full extension glides.

### Knotch Bedroom



# Full Bed



**Side View** 

.2"









**Back View** 









# **Top View**

# Chest Drawer







Night Stand Drawer



**Top View** 

# Night Stand Drawer



Dresser & Mirror









Front View







Front View

## Dresser Drawer



**Top View** 

## Drawer Dresser



## **Dresser & Mirror Assembly Instructions**



Dresser



Mirror frame



Mirror supports (pre-assembled with truss head screw M4x32mm)



Hold down and place mirror frame on dressing table and align at the back of dresser.



Make sure mirror frame is at the center of dresser. Use measuring tape to ensure the mirror frame distant balanced.



Refer marking on mirror support and tighten all screws.



Assembled Dresser & Mirror

# **Assembly Instruction**

#### Model No : LUCCA Bed

Thank you for purchasing this quality produ