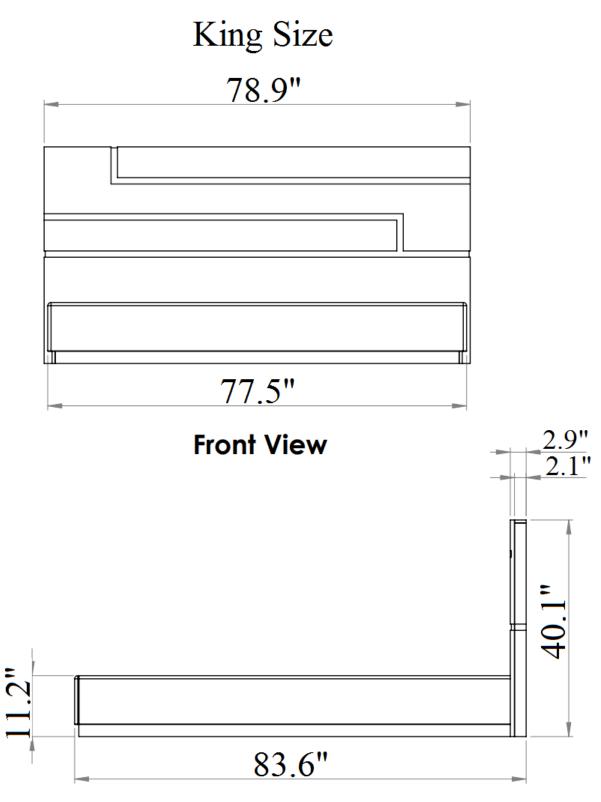

44 National Road Edison, NJ 08817 www.jnmfurniture.biz



### SKU: 17685

Lucca Bedroom

Lucca Bedroom by J&M Furniture offers unique design and outlook of the modern bedroom. Beautifully complemented with crystals, this black lacquered finish set will enhance the look of bedrooms of different sizes and colors. Whether choosing the entire set, its individual platform bed, or any of the case goods, you can rest assured that this quality furniture is meant to last. Our case goods are equipped with full extension glides.

### Knotch Bedroom



# Full Bed



**Side View** 

.2"









**Back View** 









# **Top View**

# Chest Drawer







Night Stand Drawer



**Top View** 

# Night Stand Drawer



Dresser & Mirror









Front View







Front View

## Dresser Drawer



**Top View** 

## Drawer Dresser



## **Dresser & Mirror Assembly Instructions**



Dresser



Mirror frame



Mirror supports (pre-assembled with truss head screw M4x32mm)



Hold down and place mirror frame on dressing table and align at the back of dresser.



Make sure mirror frame is at the center of dresser. Use measuring tape to ensure the mirror frame distant balanced.



Refer marking on mirror support and tighten all screws.



Assembled Dresser & Mirror

# **Assembly Instruction**

#### Model No : LUCCA Bed

Thank you for purchasing this quality product. Please check all packin