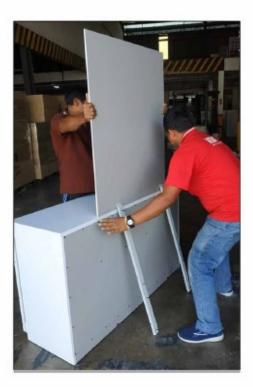

## **Dresser & Mirror Assembly Instructions**

Dresser

Mirror frame

Mirror supports (pre-assembled with truss head screw M4x32mm)

Hold down and place mirror frame on dressing table and align at the back of dresser.

Make sure mirror frame is at the center of dresser. Use measuring tape to ensure the mirror frame distant balanced.

Refer marking on mirror support and tighten all screws.

Assembled Dresser & Mirror