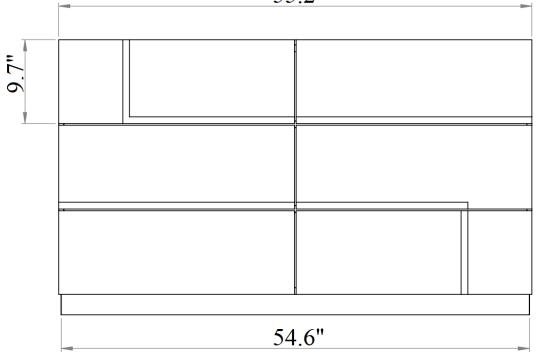

44 National Road Edison, NJ 08817 www.jnmfurniture.biz



### SKU: 17685

Lucca Bedroom

Lucca Bedroom by J&M Furniture offers unique design and outlook of the modern bedroom. Beautifully complemented with crystals, this black lacquered finish set will enhance the look of bedrooms of different sizes and colors. Whether choosing the entire set, its individual platform bed, or any of the case goods, you can rest assured that this quality furniture is meant to last. Our case goods are equipped with full extension glides.

### Knotch Bedroom



# Full Bed



**Side View** 

.2"









**Back View** 









# **Top View**

# Chest Drawer







Night Stand Drawer



**Top View** 

# Night Stand Drawer



Dresser & Mirror









Front View







Front View

## Dresser Drawer



**Top View** 

## Drawer Dresser



## **Dresser & Mirror Assembly Instructions**



Dresser



Mirror frame



Mirror supports (pre-assembled with truss head screw M4x32mm)



Hold down and place mirror frame on dressing table and align at the back of dresser.



Make sure mirror frame is at the center of dresser. Use measuring tape to ensure the mirror frame distant balanced.



Refer marking on mirror support and tighten all screws.



Assembled Dresser & Mirror

# **Assembly Instruction**

#### Model No : LUCCA Bed

Thank you for purchasing this quality product. Please check all packing material carefully which may have come loose inside the carton during shipment.



#### PART LIST

| No | Description | Qty         |  |
|----|------