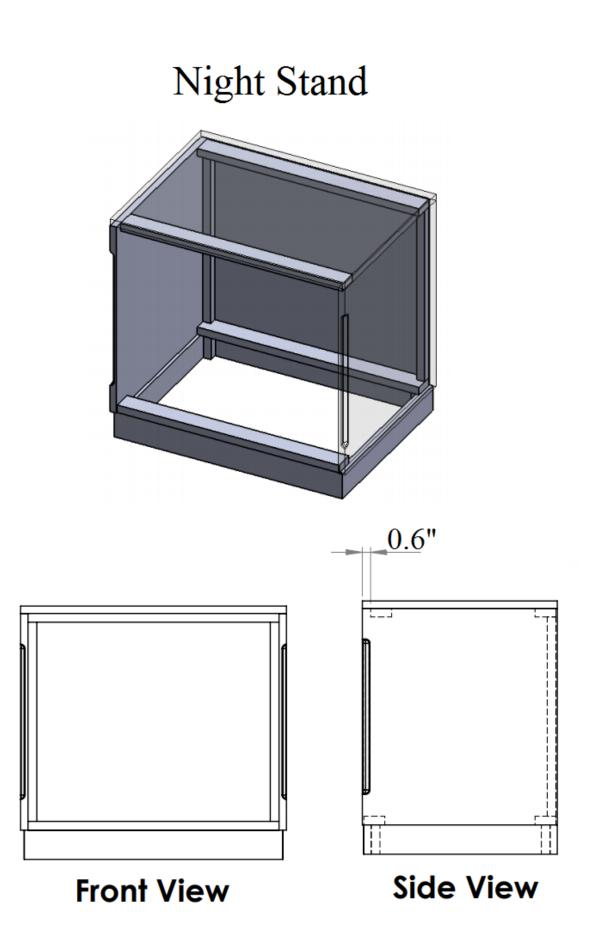

44 National Road Edison, NJ 08817 www.jnmfurniture.biz



### SKU: 17685

Lucca Bedroom

Lucca Bedroom by J&M Furniture offers unique design and outlook of the modern bedroom. Beautifully complemented with crystals, this black lacquered finish set will enhance the look of bedrooms of different sizes and colors. Whether choosing the entire set, its individual platform bed, or any of the case goods, you can rest assured that this quality furniture is meant to last. Our case goods are equipped with full extension glides.

### Knotch Bedroom



# Full Bed



**Side View** 

.2"









**Back View** 









# **Top View**

# Chest Drawer







Night Stand Drawer



**Top View** 

# Night Stand Drawer



Dresser & Mirror









Front View







Front View

## Dresser Drawer



**Top View** 

## Drawer Dresser



## **Dresser & Mirror Assembly Instructions**



Dresser



Mirror frame



Mirror supports (pre-assembled with truss head screw M4x32mm)



Hold down and place mirror frame on dressing table and align at the back of dresser.



Make sure mirror frame is at the center of dresser. Use measuring tape to ensure the mirror frame distant balanced.



Refer marking on mirror support and tighten all screws.



Assembled Dresser & Mirror

# **Assembly Instruction**

#### Model No : LUCCA Bed

Thank you for purchasing this quality product. Please check all packing material carefully which may have come loose inside the carton