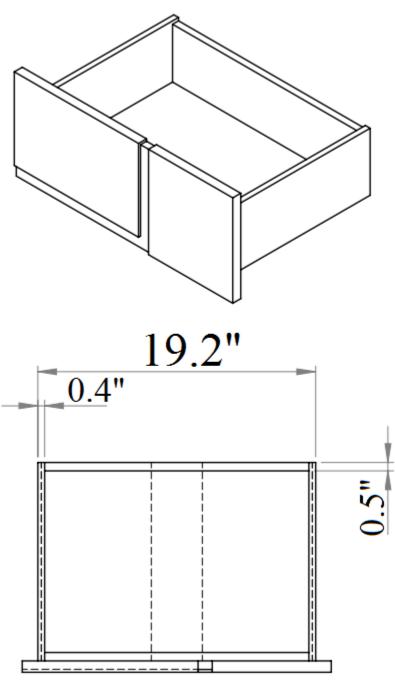

44 National Road Edison, NJ 08817 www.jnmfurniture.biz



### SKU: 17685

Lucca Bedroom

Lucca Bedroom by J&M Furniture offers unique design and outlook of the modern bedroom. Beautifully complemented with crystals, this black lacquered finish set will enhance the look of bedrooms of different sizes and colors. Whether choosing the entire set, its individual platform bed, or any of the case goods, you can rest assured that this quality furniture is meant to last. Our case goods are equipped with full extension glides.

### Knotch Bedroom



# Full Bed



**Side View** 

.2"









**Back View** 









# **Top View**

# Chest Drawer







Night Stand Drawer



**Top View** 

# Night Stand Drawer



Dresser & Mirror









Front View







Front View

## Dresser Drawer



**Top View** 

## Drawer Dresser



## **Dresser & Mirror Assembly Instructions**



Dresser



Mirror frame



Mirror supports (pre-assembled with truss head screw M4x32mm)



Hold down and place mirror frame on dressing table and align at the back of dresser.



Make sure mirror frame is at the center of dresser. Use measuring tape to ensure the mirror frame distant balanced.



Refer marking on mirror support and tighten all screws.



Assembled Dresser & Mirror

# **Assembly Instruction**

#### Model No : LUCCA Bed

Thank you for purchasing this quality product. Please check all packing material carefully which may have come loose inside the carton during shipment.



#