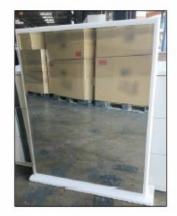

# Night Stand Drawer

Dresser & Mirror

Front View

Front View

## **Dresser & Mirror Assembly Instructions**

Dresser

Mirror frame

Mirror supports (pre-assembled with truss head screw M4x32mm)

Hold down and place mirror frame on dressing table and align at the back of dresser.

Make sure mirror frame is at the center of dresser. Use measuring tape to ensure the mirror frame distant balanced.

Refer marking on mirror support and tighten all screws.

Assembled Dresser & Mirror