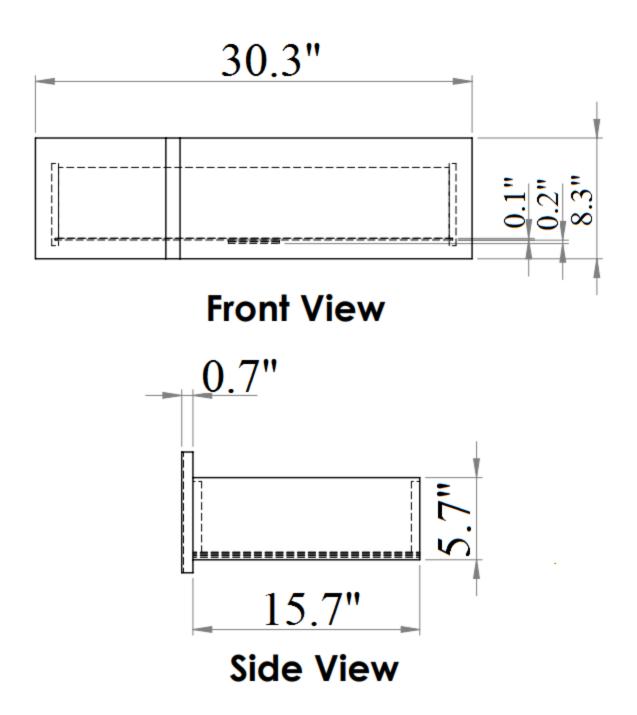

44 National Road Edison, NJ 08817 www.jnmfurniture.biz



### SKU: 17685

Lucca Bedroom

Lucca Bedroom by J&M Furniture offers unique design and outlook of the modern bedroom. Beautifully complemented with crystals, this black lacquered finish set will enhance the look of bedrooms of different sizes and colors. Whether choosing the entire set, its individual platform bed, or any of the case goods, you can rest assured that this quality furniture is meant to last. Our case goods are equipped with full extension glides.

### Knotch Bedroom



# Full Bed



**Side View** 

.2"









**Back View** 









# **Top View**

# Chest Drawer







Night Stand Drawer



**Top View** 

# Night Stand Drawer



Dresser & Mirror









Front View







Front View

## Dresser Drawer



**Top View** 

## Drawer Dresser



## **Dresser & Mirror Assembly Instructions**



Dresser



Mirror frame



Mirror supports (pre-assembled with truss head screw M4x32mm)



Hold down and place mirror frame on dressing table and align at the back of dresser.



Make sure mirror frame is at the center of dresser. Use measuring tape to ensure the mirror frame distant balanced.



Refer marking on mirror support and tighten all screws.



Assembled Dresser & Mirror

# **Assembly Instruction**

#### Model No : LUCCA Bed

Thank you for purchasing this quality product. Please check all packing material carefully which may have come loose inside the ca