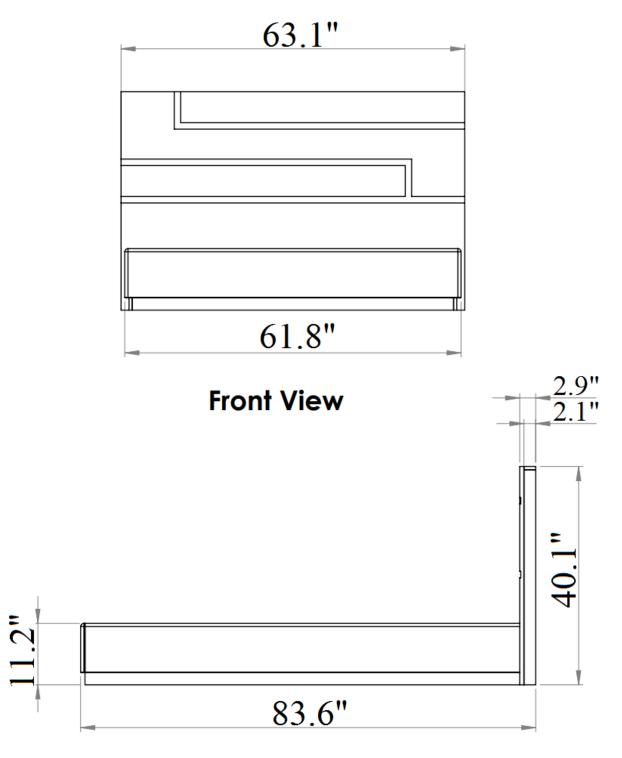

44 National Road Edison, NJ 08817 www.jnmfurniture.biz



### SKU: 17685

Lucca Bedroom

Lucca Bedroom by J&M Furniture offers unique design and outlook of the modern bedroom. Beautifully complemented with crystals, this black lacquered finish set will enhance the look of bedrooms of different sizes and colors. Whether choosing the entire set, its individual platform bed, or any of the case goods, you can rest assured that this quality furniture is meant to last. Our case goods are equipped with full extension glides.

### Knotch Bedroom



# Full Bed



**Side View** 

.2"









**Back View** 









# **Top View**

# Chest Drawer







Night Stand Drawer



**Top View** 

# Night Stand Drawer



Dresser & Mirror









Front View







Front View

## Dresser Drawer



**Top View** 

## Drawer Dresser



## **Dresser & Mirror Assembly Instructions**



Dresser



Mirror frame



Mirror supports (pre-assembled with truss head screw M4x32mm)



Hold down and place mirror frame on dressing table and align at the back of dresser.



Make sure mirror frame is at the center of dresser. Use measuring tape to ensure the mirror frame distant balanced.



Refer marking on mirror support and tighten all screws.



Assembled Dresser & Mirror

# **Assembly Instruction**

#### Model No : LUCCA Bed

Thank you for purchasing this quality product. Please check all pack