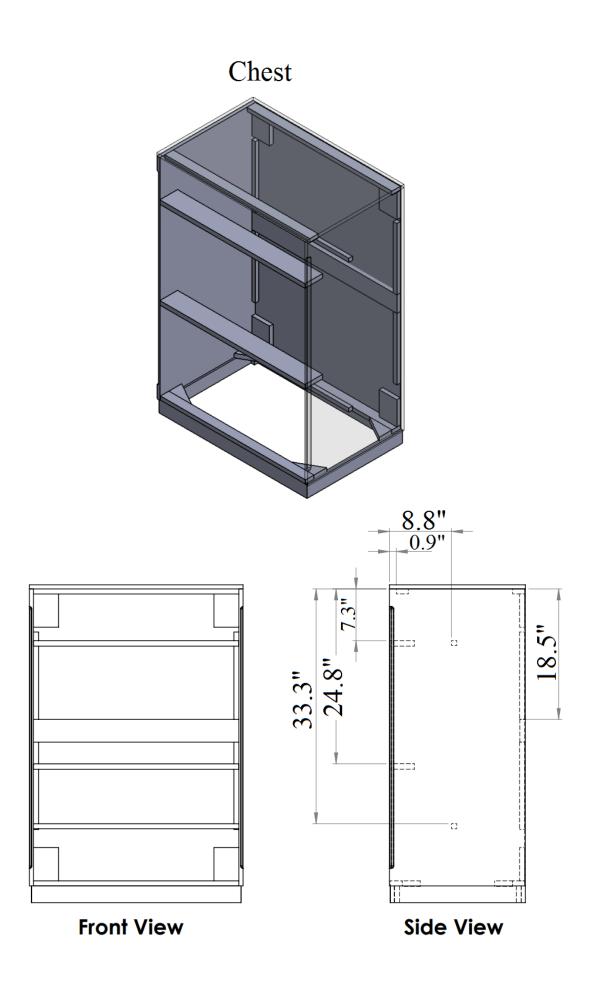

44 National Road Edison, NJ 08817 www.jnmfurniture.biz



### SKU: 17685

Lucca Bedroom

Lucca Bedroom by J&M Furniture offers unique design and outlook of the modern bedroom. Beautifully complemented with crystals, this black lacquered finish set will enhance the look of bedrooms of different sizes and colors. Whether choosing the entire set, its individual platform bed, or any of the case goods, you can rest assured that this quality furniture is meant to last. Our case goods are equipped with full extension glides.

### Knotch Bedroom



# Full Bed



**Side View** 

.2"









**Back View** 









# **Top View**

# Chest Drawer







Night Stand Drawer



**Top View** 

# Night Stand Drawer



Dresser & Mirror









Front View







Front View

## Dresser Drawer



**Top View** 

## Drawer Dresser



## **Dresser & Mirror Assembly Instructions**



Dresser



Mirror frame



Mirror supports (pre-assembled with truss head screw M4x32mm)



Hold down and place mirror frame on dressing table and align at the back of dresser.



Make sure mirror frame is at the center of dresser. Use measuring tape to ensure the mirror frame distant balanced.



Refer marking on mirror support and tighten all screws.



Assembled Dresser & Mirror

# **Assembly Instruction**

#### Model No : LUCCA Bed

Thank you for purchasing this quality product. Please check all packing material carefully whi