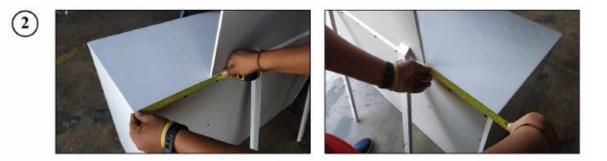

## **Dresser & Mirror Assembly Instructions**

Dresser

Mirror frame

Mirror supports (pre-assembled with truss head screw M4x32mm)

Hold down and place mirror frame on dressing table and align at the back of dresser.

Make sure mirror frame is at the center of dresser. Use measuring tape to ensure the mirror frame distant balanced.

Refer marking on mirror support and tighten all screws.

Assembled Dresser & Mirror