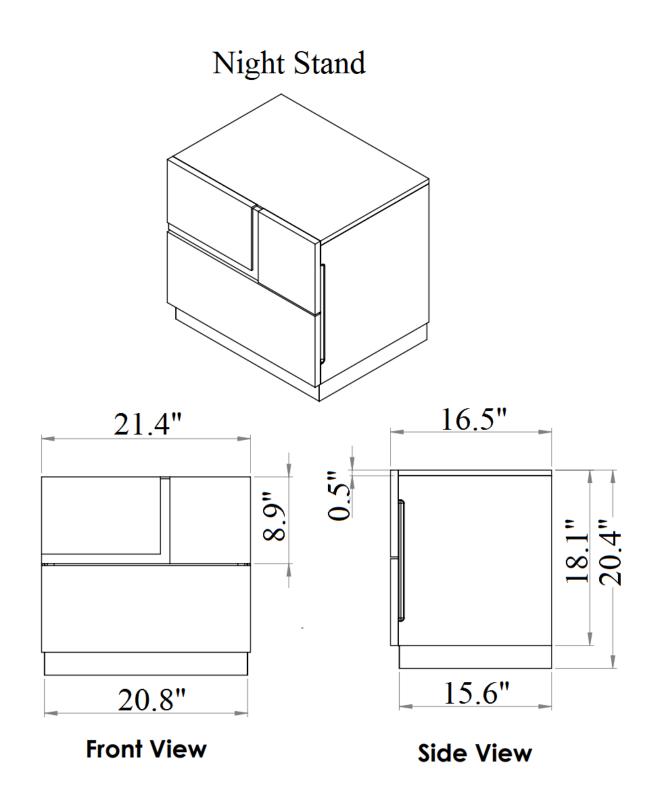

44 National Road Edison, NJ 08817 www.jnmfurniture.biz



### SKU: 17685

Lucca Bedroom

Lucca Bedroom by J&M Furniture offers unique design and outlook of the modern bedroom. Beautifully complemented with crystals, this black lacquered finish set will enhance the look of bedrooms of different sizes and colors. Whether choosing the entire set, its individual platform bed, or any of the case goods, you can rest assured that this quality furniture is meant to last. Our case goods are equipped with full extension glides.

### Knotch Bedroom



# Full Bed



**Side View** 

.2"









**Back View** 









# **Top View**

# Chest Drawer







Night Stand Drawer



**Top View** 

# Night Stand Drawer



Dresser & Mirror









Front View







Front View

## Dresser Drawer



**Top View** 

## Drawer Dresser



## **Dresser & Mirror Assembly Instructions**



Dresser



Mirror frame



Mirror supports (pre-assembled with truss head screw M4x32mm)



Hold down and place mirror frame on dressing table and align at the back of dresser.



Make sure mirror frame is at the center of dresser. Use measuring tape to ensure the mirror frame distant balanced.



Refer marking on mirror support and tighten all screws.



Assembled Dresser & Mirror

# **Assembly Instruction**

#### Model No : LUCCA Bed

Thank you for purchasing this quality product. Please check all packing material carefully which may have come loose inside the cart