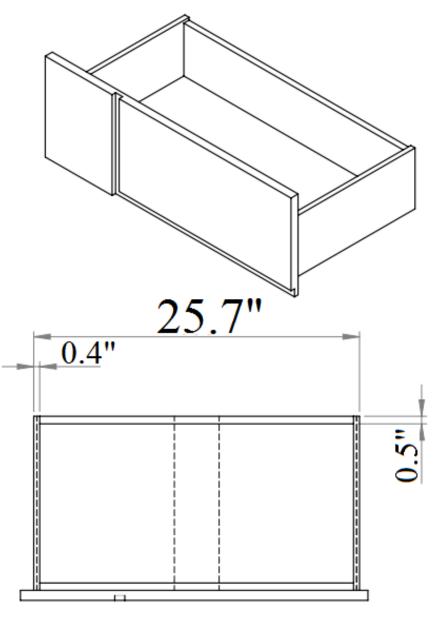

44 National Road Edison, NJ 08817 www.jnmfurniture.biz



### SKU: 17685

Lucca Bedroom

Lucca Bedroom by J&M Furniture offers unique design and outlook of the modern bedroom. Beautifully complemented with crystals, this black lacquered finish set will enhance the look of bedrooms of different sizes and colors. Whether choosing the entire set, its individual platform bed, or any of the case goods, you can rest assured that this quality furniture is meant to last. Our case goods are equipped with full extension glides.

### Knotch Bedroom



# Full Bed



**Side View** 

.2"









**Back View** 









# **Top View**

# Chest Drawer







Night Stand Drawer



**Top View** 

# Night Stand Drawer



Dresser & Mirror









Front View







Front View

## Dresser Drawer



**Top View** 

## Drawer Dresser



## **Dresser & Mirror Assembly Instructions**



Dresser



Mirror frame



Mirror supports (pre-assembled with truss head screw M4x32mm)



Hold down and place mirror frame on dressing table and align at the back of dresser.



Make sure mirror frame is at the center of dresser. Use measuring tape to ensure the mirror frame distant balanced.



Refer marking on mirror support and tighten all screws.



Assembled Dresser & Mirror

# **Assembly Instruction**

#### Model No : LUCCA Bed

Thank you for purchasing this quality product. Please check all packing material carefully which may have come loose inside the carton during shipment.



#### PART LIST

| No | Description | Qty         |  |
|----|-------------|-------------|--|
| 1  | Headboard   | 1pc