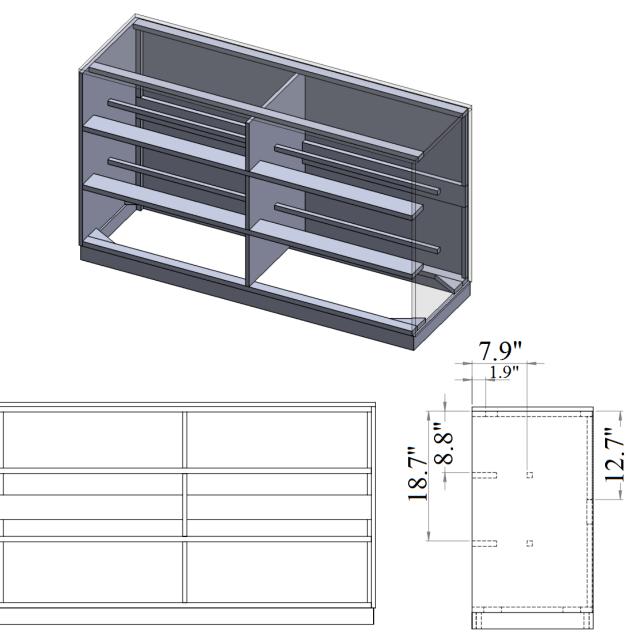

44 National Road Edison, NJ 08817 www.jnmfurniture.biz



### SKU: 17685

Lucca Bedroom

Lucca Bedroom by J&M Furniture offers unique design and outlook of the modern bedroom. Beautifully complemented with crystals, this black lacquered finish set will enhance the look of bedrooms of different sizes and colors. Whether choosing the entire set, its individual platform bed, or any of the case goods, you can rest assured that this quality furniture is meant to last. Our case goods are equipped with full extension glides.

### Knotch Bedroom



# Full Bed



**Side View** 

.2"









**Back View** 









# **Top View**

# Chest Drawer







Night Stand Drawer



**Top View** 

# Night Stand Drawer



Dresser & Mirror









Front View







Front View

## Dresser Drawer



**Top View** 

## Drawer Dresser



## **Dresser & Mirror Assembly Instructions**



Dresser



Mirror frame



Mirror supports (pre-assembled with truss head screw M4x32mm)



Hold down and place mirror frame on dressing table and align at the back of dresser.



Make sure mirror frame is at the center of dresser. Use measuring tape to ensure the mirror frame distant balanced.



Refer marking on mirror support and tighten all screws.



Assembled Dresser & Mirror

# **Assembly Instruction**

#### Model No : LUCCA Bed

Thank you for purchasing this quality product. Please check all packing material carefully which may have come loose inside the carton during shipment.



#### PART LIST

| No | Description | Qty         |  |
|----|-------------|----------