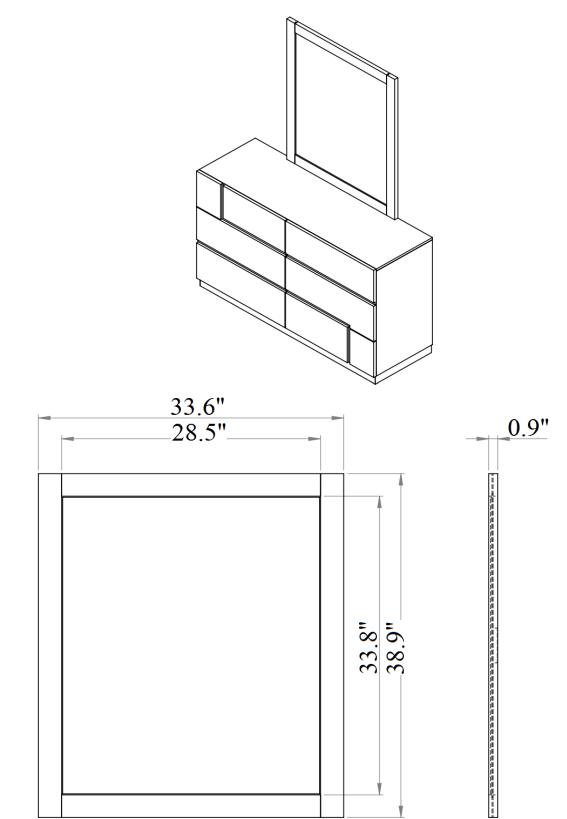

# Night Stand Drawer

Dresser & Mirror

Front View

Front View

## Dresser Drawer

**Top View** 