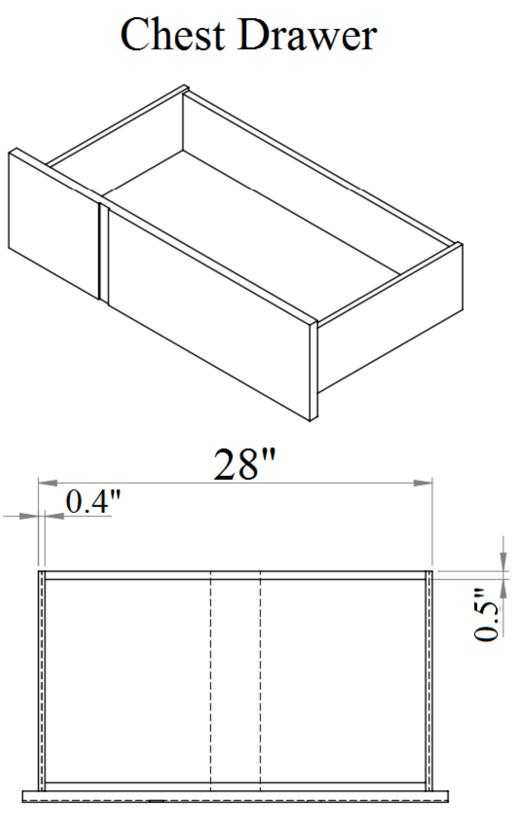

44 National Road Edison, NJ 08817 www.jnmfurniture.biz



### SKU: 17685

Lucca Bedroom

Lucca Bedroom by J&M Furniture offers unique design and outlook of the modern bedroom. Beautifully complemented with crystals, this black lacquered finish set will enhance the look of bedrooms of different sizes and colors. Whether choosing the entire set, its individual platform bed, or any of the case goods, you can rest assured that this quality furniture is meant to last. Our case goods are equipped with full extension glides.

### Knotch Bedroom



# Full Bed



**Side View** 

.2"









**Back View** 









# **Top View**

# Chest Drawer







Night Stand Drawer



**Top View** 

# Night Stand Drawer



Dresser & Mirror









Front View







Front View

## Dresser Drawer



**Top View** 

## Drawer Dresser



## **Dresser & Mirror Assembly Instructions**



Dresser



Mirror frame



Mirror supports (pre-assembled with truss head screw M4x32mm)



Hold down and place mirror frame on dressing table and align at the back of dresser.



Make sure mirror frame is at the center of dresser. Use measuring tape to ensure the mirror frame distant balanced.



Refer marking on mirror support and tighten all screws.



Assembled Dresser & Mirror

# **Assembly Instruction**

#### Model No : LUCCA Bed

Thank you for purchasing this quality product. Please check all packing material carefully which