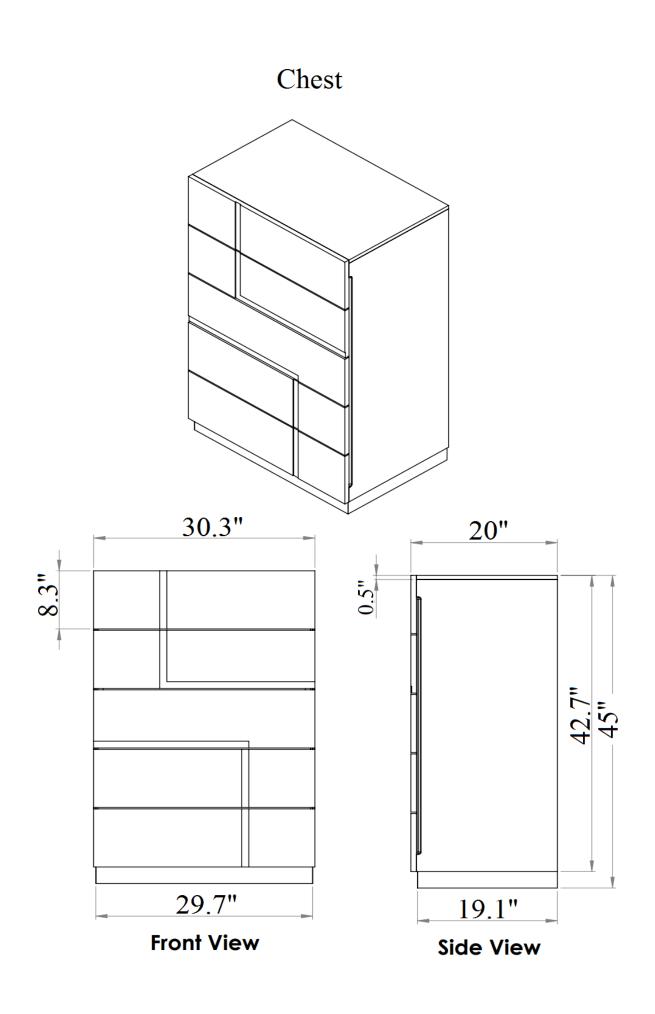

44 National Road Edison, NJ 08817 www.jnmfurniture.biz



### SKU: 17685

Lucca Bedroom

Lucca Bedroom by J&M Furniture offers unique design and outlook of the modern bedroom. Beautifully complemented with crystals, this black lacquered finish set will enhance the look of bedrooms of different sizes and colors. Whether choosing the entire set, its individual platform bed, or any of the case goods, you can rest assured that this quality furniture is meant to last. Our case goods are equipped with full extension glides.

### Knotch Bedroom



# Full Bed



**Side View** 

.2"









**Back View** 









# **Top View**

# Chest Drawer







Night Stand Drawer



**Top View** 

# Night Stand Drawer



Dresser & Mirror









Front View







Front View

## Dresser Drawer



**Top View** 

## Drawer Dresser



## **Dresser & Mirror Assembly Instructions**



Dresser



Mirror frame



Mirror supports (pre-assembled with truss head screw M4x32mm)



Hold down and place mirror frame on dressing table and align at the back of dresser.



Make sure mirror frame is at the center of dresser. Use measuring tape to ensure the mirror frame distant balanced.



Refer marking on mirror support and tighten all screws.



Assembled Dresser & Mirror

# **Assembly Instruction**

#### Model No : LUCCA Bed

Thank you for purchasing this quality product. Please check all packing material carefully w