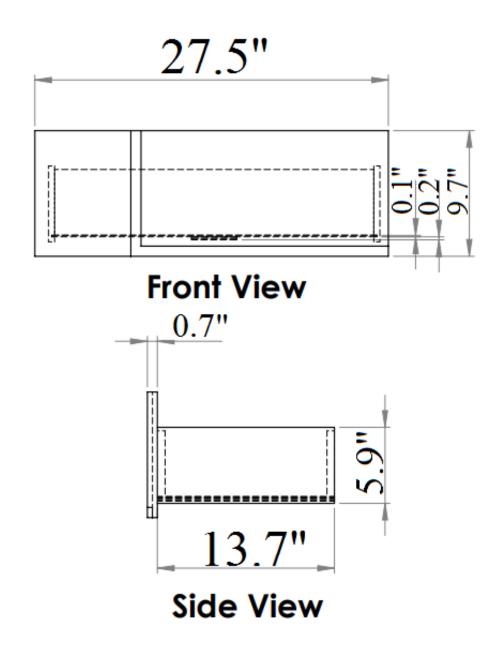

NJ 08817 www.jnmfurniture.biz



### SKU: 17685

Lucca Bedroom

Lucca Bedroom by J&M Furniture offers unique design and outlook of the modern bedroom. Beautifully complemented with crystals, this black lacquered finish set will enhance the look of bedrooms of different sizes and colors. Whether choosing the entire set, its individual platform bed, or any of the case goods, you can rest assured that this quality furniture is meant to last. Our case goods are equipped with full extension glides.

### Knotch Bedroom



# Full Bed



**Side View** 

.2"









**Back View** 









# **Top View**

# Chest Drawer







Night Stand Drawer



**Top View** 

# Night Stand Drawer



Dresser & Mirror









Front View







Front View

## Dresser Drawer



**Top View** 

## Drawer Dresser



## **Dresser & Mirror Assembly Instructions**



Dresser



Mirror frame



Mirror supports (pre-assembled with truss head screw M4x32mm)



Hold down and place mirror frame on dressing table and align at the back of dresser.



Make sure mirror frame is at the center of dresser. Use measuring tape to ensure the mirror frame distant balanced.



Refer marking on mirror support and tighten all screws.



Assembled Dresser & Mirror

# **Assembly Instruction**

#### Model No : LUCCA Bed

Thank you for purchasing this quality product. Please check all packing material carefully which may have come loose inside the carton during shipment.



#### PART LIST

| No | Description | Qty         |  |
|----|-------------|-------------|--|
| 1  | Headboard   | 1pc         |  |
| 2  | Footboard   | 1p