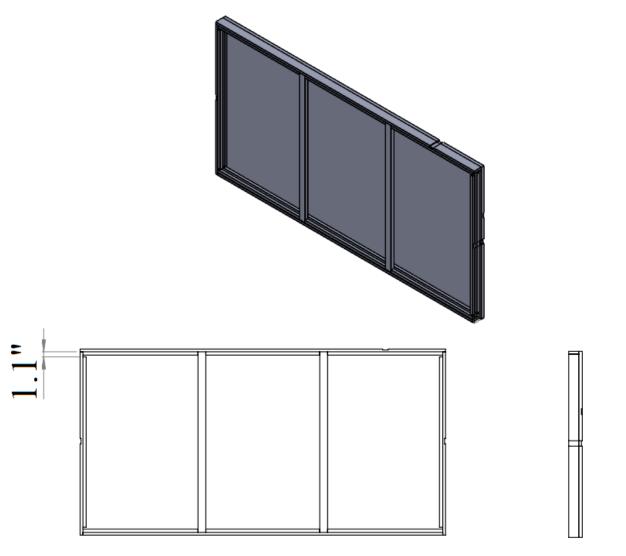

## **Dresser & Mirror Assembly Instructions**

Dresser

Mirror frame

Mirror supports (pre-assembled with truss head screw M4x32mm)

Hold down and place mirror frame on dressing table and align at the back of dresser.

Make sure mirror frame is at the center of dresser. Use measuring tape to ensure the mirror frame distant balanced.

Refer marking on mirror support and tighten all screws.

Assembled Dresser & Mirror