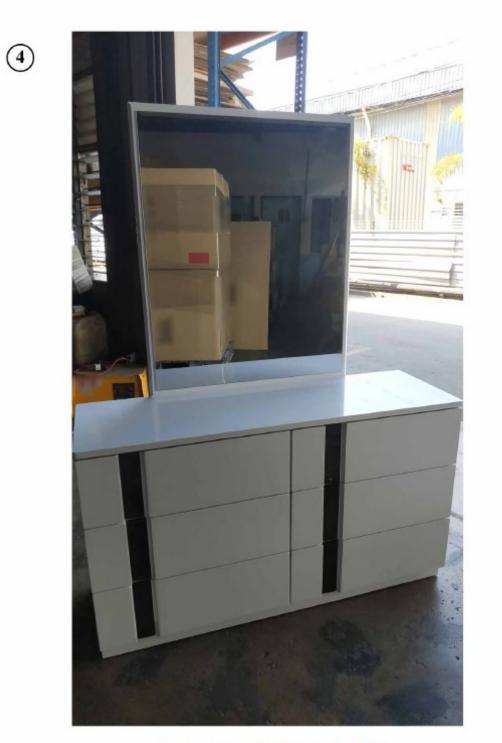

## **Dresser & Mirror Assembly Instructions**

Dresser

Mirror frame

Mirror supports (pre-assembled with truss head screw M4x32mm)

Hold down and place mirror frame on dressing table and align at the back of dresser.

Make sure mirror frame is at the center of dresser. Use measuring tape to ensure the mirror frame distant balanced.

Refer marking on mirror support and tighten all screws.

Assembled Dresser & Mirror