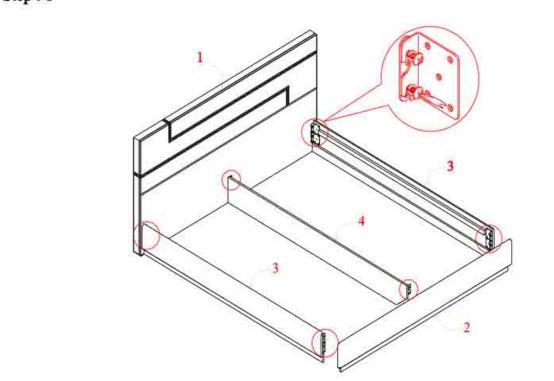

#### PART LIST

| No | Description | Qty         |  |
|----|-------------|-------------|--|
| 1  | Headboard   | 1pc         |  |
| 2  | Footboard   | 1pc         |  |
| 3  | Side Rail   | 2pcs<br>1pc |  |
| 4  | Center Rail |             |  |
| 5  | Slat        | 1set        |  |