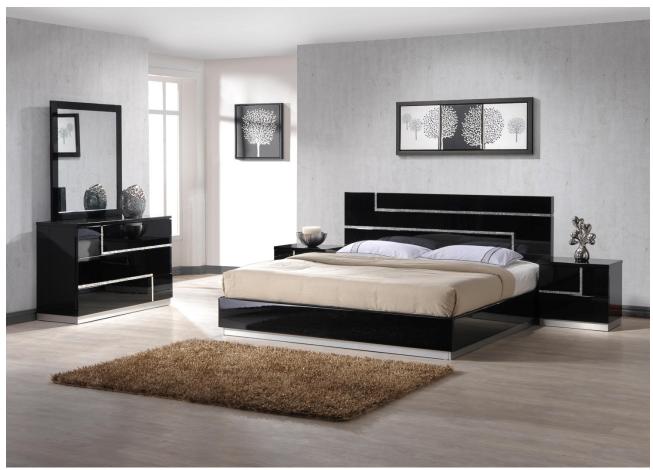

### SKU: 17685

Lucca Bedroom

Lucca Bedroom by J&M Furniture offers unique design and outlook of the modern bedroom. Beautifully complemented with crystals, this black lacquered finish set will enhance the look of bedrooms of different sizes and colors. Whether choosing the entire set, its individual platform bed, or any of the case goods, you can rest assured that this quality furniture is meant to last. Our case goods are equipped with full extension glides.