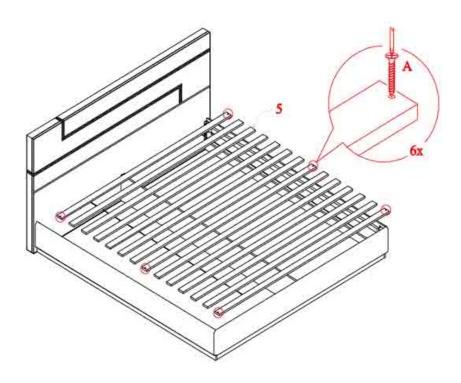

### HARDWARE LIST

| No | Description            |  | Qty  |
|----|------------------------|--|------|
| A  | TRUSS HD C/B M4 x 32mm |  | 6pcs |

Step:1