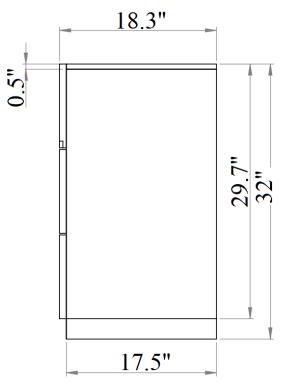

44 National Road Edison, NJ 08817 www.jnmfurniture.biz



### SKU: 17685

Lucca Bedroom

Lucca Bedroom by J&M Furniture offers unique design and outlook of the modern bedroom. Beautifully complemented with crystals, this black lacquered finish set will enhance the look of bedrooms of different sizes and colors. Whether choosing the entire set, its individual platform bed, or any of the case goods, you can rest assured that this quality furniture is meant to last. Our case goods are equipped with full extension glides.

### Knotch Bedroom



# Full Bed



**Side View** 

.2"









**Back View** 









# **Top View**

# Chest Drawer







Night Stand Drawer



**Top View** 

# Night Stand Drawer



Dresser & Mirror









Front View







Front View

## Dresser Drawer



**Top View** 

## Drawer Dresser



## **Dresser & Mirror Assembly Instructions**



Dresser



Mirror frame



Mirror supports (pre-assembled with truss head screw M4x32mm)



Hold down and place mirror frame on dressing table and align at the back of dresser.



Make sure mirror frame is at the center of dresser. Use measuring tape to ensure the mirror frame distant balanced.



Refer marking on mirror support and tighten all screws.



Assembled Dresser & Mirror

# **Assembly Instruction**

#### Model No : LUCCA Bed

Thank you for purchasing this quality product. Please check all packing material carefully which may have come loose inside the carton during shipment.



#### PART LIST

| No | Description | Qty         |  |
|----|-------------|------