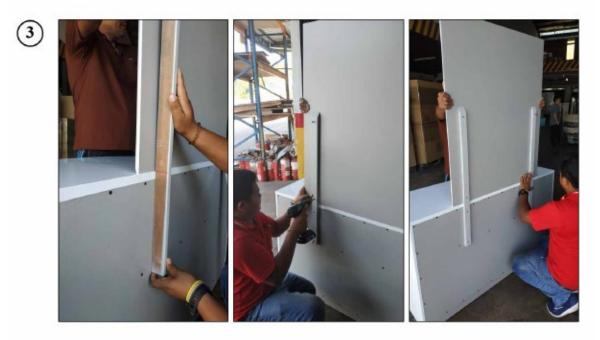

## **Dresser & Mirror Assembly Instructions**

Dresser

Mirror frame

Mirror supports (pre-assembled with truss head screw M4x32mm)

Hold down and place mirror frame on dressing table and align at the back of dresser.

Make sure mirror frame is at the center of dresser. Use measuring tape to ensure the mirror frame distant balanced.

Refer marking on mirror support and tighten all screws.

Assembled Dresser & Mirror