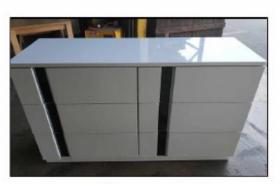

Lucca Bedroom

Lucca Bedroom by J&M Furniture offers unique design and outlook of the modern bedroom. Beautifully complemented with crystals, this black lacquered finish set will enhance the look of bedrooms of different sizes and colors. Whether choosing the entire set, its individual platform bed, or any of the case goods, you can rest assured that this quality furniture is meant to last. Our case goods are equipped with full extension glides.

### Knotch Bedroom



# Full Bed



**Side View** 

.2"









**Back View** 









# **Top View**

# Chest Drawer







Night Stand Drawer



**Top View** 

# Night Stand Drawer



Dresser & Mirror









Front View







Front View

## Dresser Drawer



**Top View** 

## Drawer Dresser



## **Dresser & Mirror Assembly Instructions**



Dresser



Mirror frame



Mirror supports (pre-assembled with truss head screw M4x32mm)



Hold down and place mirror frame on dressing table and align at the back of dresser.



Make sure mirror frame is at the center of dresser. Use measuring tape to ensure the mirror frame distant balanced.



Refer marking on mirror support and tighten all screws.



Assembled Dresser & Mirror

# **Assembly Instruction**

#### Model No : LUCCA Bed

Thank you for purchasing this quality product. Please check all packing material carefully which may have come loose inside the carton during shipment.



#### PART LIST

| No | Description | Qty         |  |
|----|-------------|-------------|--|
| 1  | Headboard   | 1pc         |  |
| 2  | Footboard   | 1pc         |  |
| 3  | Side Rail   | 2pcs<br>1pc |