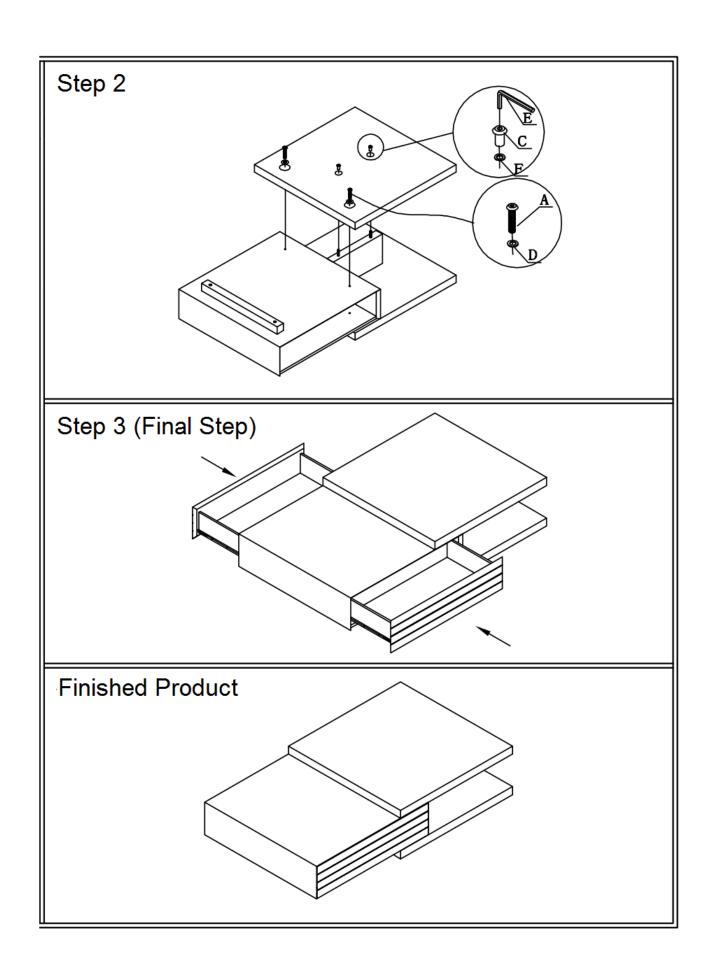

## **Assembly Instructions**

| VERSION: HK19 ASSEMBLY INSTRUCTION |            |       |        |          |                       |        |
|------------------------------------|------------|-------|--------|----------|-----------------------|--------|
| SETTING FITTINGS DR-HK19-01-A      |            |       |        |          |                       |        |
| FITTINGS                           | SPEC.      |       | AMOUNT | FITTINGS | SPEC.                 | AMOUNT |
| A                                  | 9          | M8x30 | 6pcs   | В        | M8x255                | 2pcs   |
| С                                  | <b>(1)</b> | M8    | 2pcs   | D        | <b>О</b> ф 17х ф 8х2  | 6pcs   |
| E                                  |            | 5MM   | 1pc    | F        | <b>Ø</b> Φ 20x Φ 10x2 | 2pcs   |