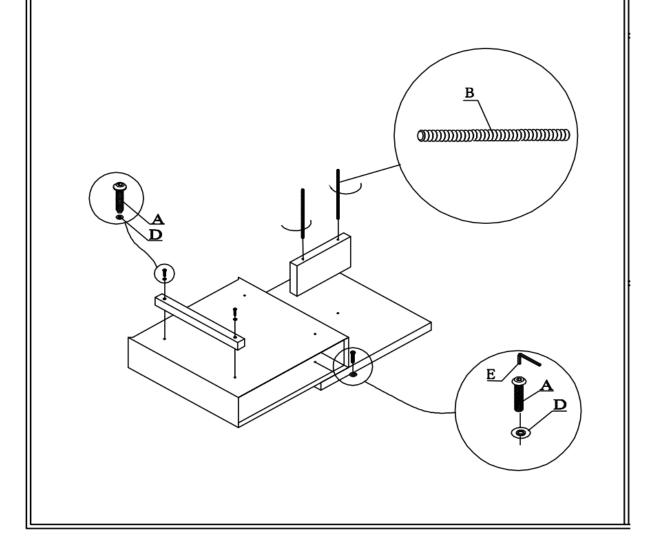

## **Assembly Instructions**

| VERSION: HK19 ASSEMBLY INSTRUCTION |            |       |        |          |                       |        |
|------------------------------------|------------|-------|--------|----------|-----------------------|--------|
| SETTING FITTINGS DR-HK19-01-A      |            |       |        |          |                       |        |
| FITTINGS                           | SPEC.      |       | AMOUNT | FITTINGS | SPEC.                 | AMOUNT |
| A                                  | 9          | M8x30 | 6pcs   | В        | M8x255                | 2pcs   |
| С                                  | <b>(1)</b> | M8    | 2pcs   | D        | <b>О</b> ф 17х ф 8х2  | 6pcs   |
| E                                  |            | 5MM   | 1pc    | F        | <b>Ø</b> Φ 20x Φ 10x2 | 2pcs   |