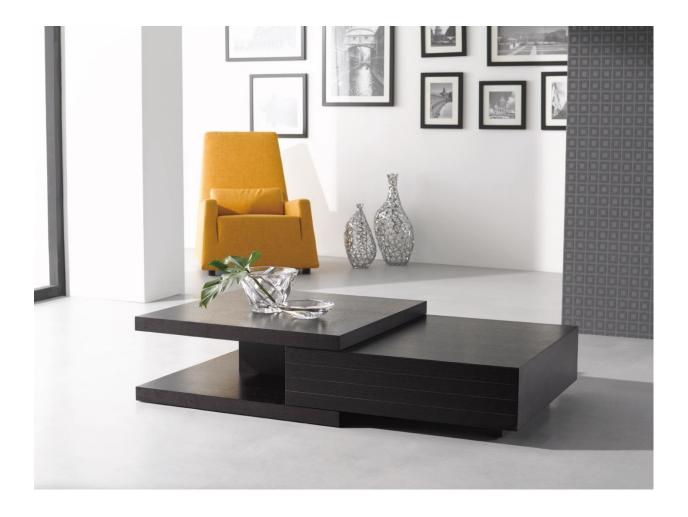

SKU: 1751514

LP HK19 CT

HK-19 Coffee Table offers a great modern feel and look. The modern Wenge finish is perfect for completing a fashionable look to your room. The table is made with Oak Veneer over engineered wood.