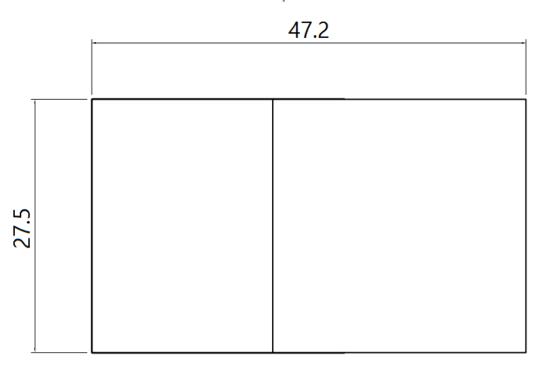

SKU: 1751514

LP HK19 CT

HK-19 Coffee Table offers a great modern feel and look. The modern Wenge finish is perfect for completing a fashionable look to your room. The table is made with Oak Veneer over engineered wood.

SKU: 17914

**Detailed Dimensions** 

LP HK19 CT



Top View



## Front View



Side View



## **Assembly Instructions**

| VERSION: HK19 ASSEMBLY INSTRUCTION |            |       |        |          |                       |        |
|------------------------------------|------------|-------|--------|----------|-----------------------|--------|
| SETTING FITTINGS DR-HK19-01-A      |            |       |        |          |                       |        |
| FITTINGS                           | SPEC.      |       | AMOUNT | FITTINGS | SPEC.                 | AMOUNT |
| A                                  | 9          | M8x30 | 6pcs   | В        | M8x255                | 2pcs   |
| С                                  | <b>(1)</b> | M8    | 2pcs   | D        | <b>О</b> ф 17х ф 8х2  | 6pcs   |
| E                                  |            | 5MM   |