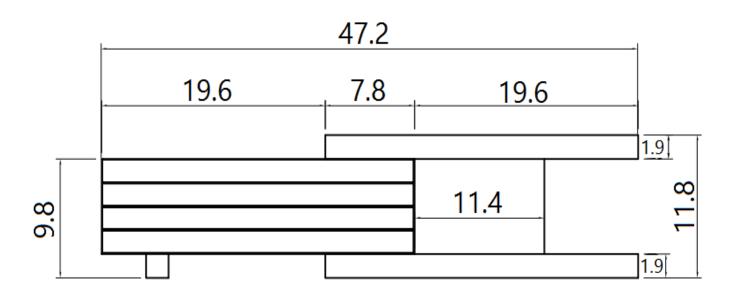

SKU: 1751514

LP HK19 CT

HK-19 Coffee Table offers a great modern feel and look. The modern Wenge finish is perfect for completing a fashionable look to your room. The table is made with Oak Veneer over engineered wood.

SKU: 17914

**Detailed Dimensions** 

LP HK19 CT



Top View



## Front View



Side View



## **Assembly Instructions**

| VERSION: HK19 ASSEMBLY INSTRUCTION |            |       |        |          |                       |        |
|------------------------------------|------------|-------|--------|----------|-----------------------|--------|
| SETTING FITTINGS DR-HK19-01-A      |            |       |        |          |                       |        |
| FITTINGS                           | SPEC.      |       | AMOUNT | FITTINGS | SPEC.                 | AMOUNT |
| A                                  | 9          | M8x30 | 6pcs   | В        | M8x255                | 2pcs   |
| С                                  | <b>(1)</b> | M8    | 2pcs   | D        | <b>О</b> ф 17х ф 8х2  | 6pcs   |
| E                                  |            | 5MM   | 1pc    | F