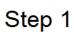

## **Assembly Instructions**

| VERSION: HK19 ASSEMBLY INSTRUCTION |            |       |        |          |                       |        |
|------------------------------------|------------|-------|--------|----------|-----------------------|--------|
| SETTING FITTINGS DR-HK19-01-A      |            |       |        |          |                       |        |
| FITTINGS                           | SPEC.      |       | AMOUNT | FITTINGS | SPEC.                 | AMOUNT |
| A                                  | 9          | M8x30 | 6pcs   | В        | M8x255                | 2pcs   |
| С                                  | <b>(1)</b> | M8    | 2pcs   | D        | <b>О</b> ф 17х ф 8х2  | 6pcs   |
| E                                  |            | 5MM   | 1pc    | F        | <b>Ø</b> Φ 20x Φ 10x2 | 2pcs   |