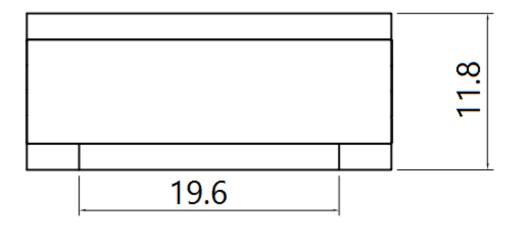

SKU: 17914

**Detailed Dimensions** 

LP HK19 CT

Top View

## Front View

Side View