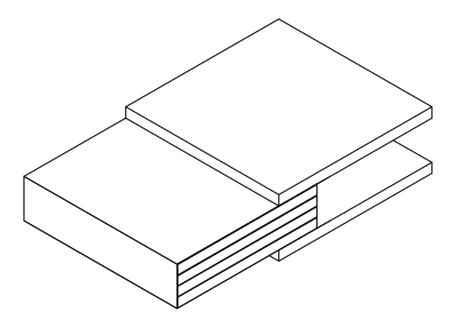

SKU: 1751514

LP HK19 CT

HK-19 Coffee Table offers a great modern feel and look. The modern Wenge finish is perfect for completing a fashionable look to your room. The table is made with Oak Veneer over engineered wood.

SKU: 17914

**Detailed Dimensions** 

LP HK19 CT



Top View



## Front View



Side View



## **Assembly Instructions**

| VERSION: HK19 ASSEMBLY INSTRUCTION |            |       |        |          |                       |        |
|------------------------------------|------------|-------|--------|----------|-----------------------|--------|
| SETTING FITTINGS DR-HK19-01-A      |            |       |        |          |                       |        |
| FITTINGS                           | SPEC.      |       | AMOUNT | FITTINGS | SPEC.                 | AMOUNT |
| A                                  | 9          | M8x30 | 6pcs   | В        | M8x255                | 2pcs   |
| С                                  | <b>(1)</b> | M8    | 2pcs   | D        | <b>О</b> ф 17х ф 8х2  | 6pcs   |
| E                                  |