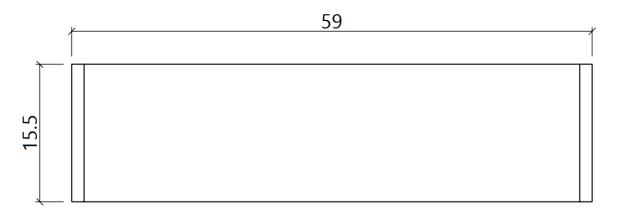

SKU: 18549 Detailed Dimensions

## LP Greenwich TV Base

Top View

Front View

Side View