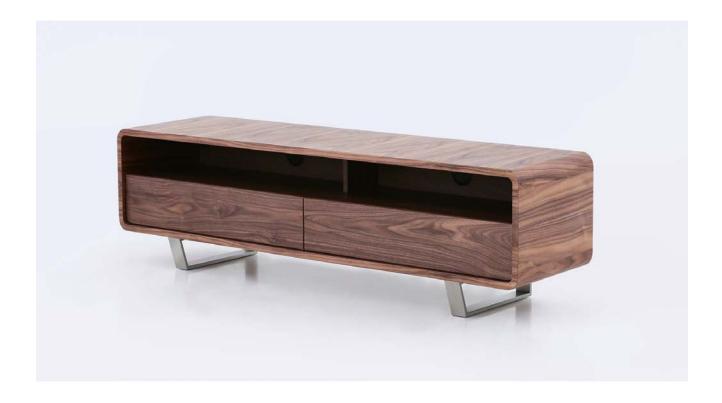

SKU: 18549

LP Greenwich TV Base

There's something alluring about warm walnut veneer when contrasted with charismatic chrome. The Greenwich has a striking appeal, plenty of storage, soft closing drawers, and a simplistic design that speaks in volumes.