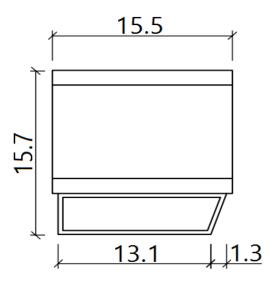

SKU: 18549

LP Greenwich TV Base

There's something alluring about warm walnut veneer when contrasted with charismatic chrome. The Greenwich has a striking appeal, plenty of storage, soft closing drawers, and a simplistic design that speaks in volumes.

SKU: 18549 Detailed Dimensions

## LP Greenwich TV Base



Top View



Front View



Side View



## Assembly Instructions

| FITTINGS SPEC. AMOUNT FITTINGS SPEC. AMOUNT  A M8x15 4pcs B 5mm 1pcs  C \$\phi 25\$ 4pcs  Step 1 (Only Step) | SETTING FI | TTINGS   |       |        |          | DR-136F-01-A |     |        |
|--------------------------------------------------------------------------------------------------------------|------------|----------|-------|--------|----------|--------------|-----|--------|
| C Φ25 4pcs  Step 1 (Only Step)                                                                               | FITTINGS   | S        | PEC.  | AMOUNT | FITTINGS | SPEC.        |     | AMOUNT |
| Step 1 (Only Step)                                                                                           | A          | <b>6</b> | M8x15 | 4pcs   | В        |              | 5mm | 1