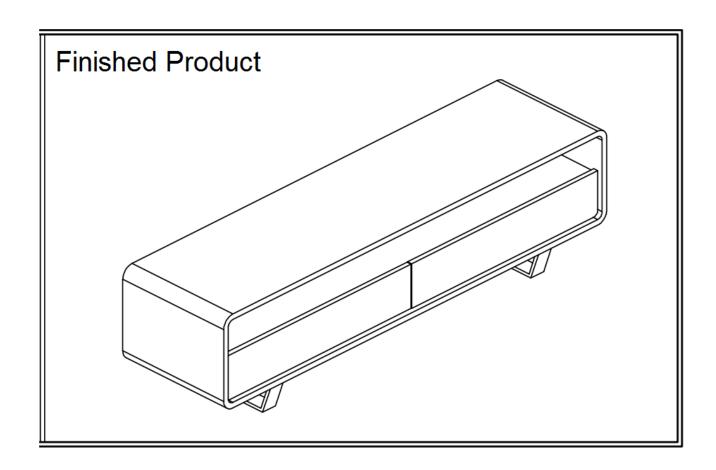

SKU: 18549

LP Greenwich TV Base

There's something alluring about warm walnut veneer when contrasted with charismatic chrome. The Greenwich has a striking appeal, plenty of storage, soft closing drawers, and a simplistic design that speaks in volumes.