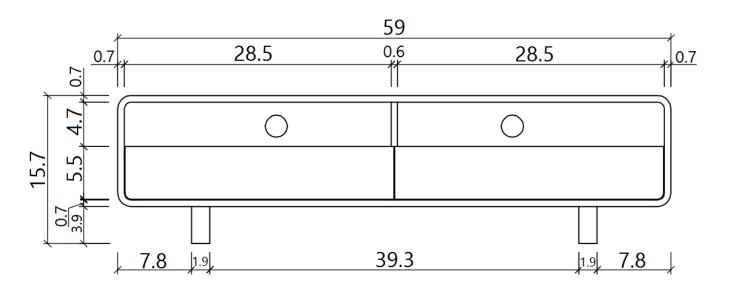

SKU: 18549 Detailed Dimensions

## LP Greenwich TV Base

Top View

Front View

Side View