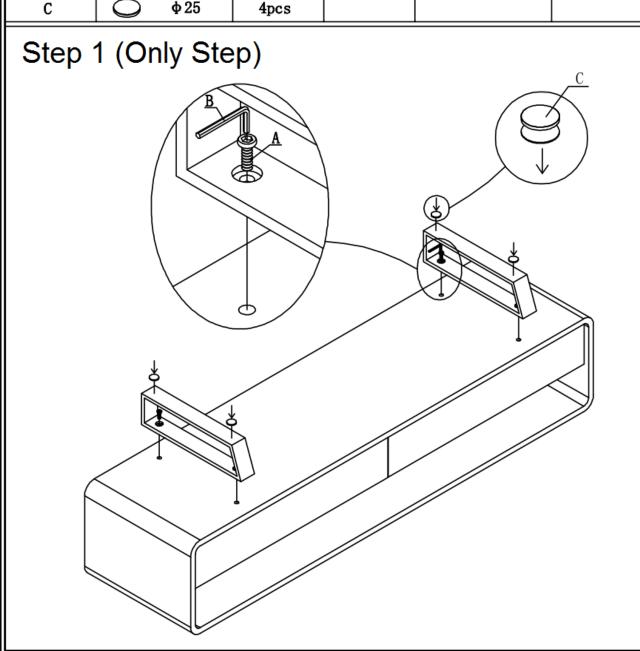

## **Assembly Instructions**

| VERSION: 136F ASSEMBLY INSTRUCTION |        |              |                                  |                                     |                                                 |                                                           |
|------------------------------------|--------|--------------|----------------------------------|-------------------------------------|-------------------------------------------------|-----------------------------------------------------------|
| SETTING FITTINGS DR-136F-01-A      |        |              |                                  |                                     |                                                 |                                                           |
| SPEC.                              |        | AMOUNT       | FITTINGS                         | SPEC.                               |                                                 | AMOUNT                                                    |
| 8                                  | M8x15  | 4pcs         | В                                |                                     | 5mm                                             | 1pcs                                                      |
| 0                                  | ф 25   | 4pcs         |                                  |                                     |                                                 |                                                           |
|                                    | TTINGS | SPEC.  M8x15 | TTINGS  SPEC. AMOUNT  M8x15 4pcs | SPEC. AMOUNT FITTINGS  M8x15 4pcs B | TTINGS  SPEC. AMOUNT FITTINGS SPE  M8x15 4pcs B | TTINGS  SPEC.  AMOUNT FITTINGS SPEC.  M8x15  4pcs  B  5mm |