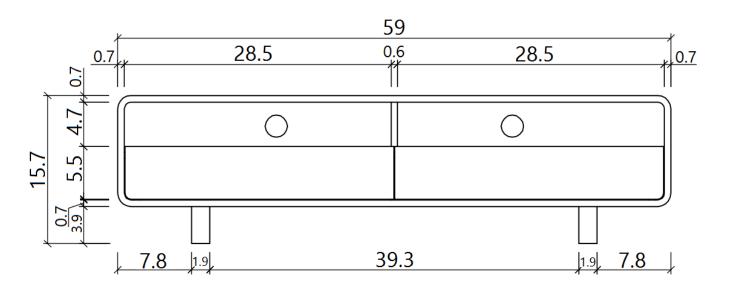

SKU: 18237 Detailed Dimensions

LP Gramercy TV Base

Top View

Front View

Side View