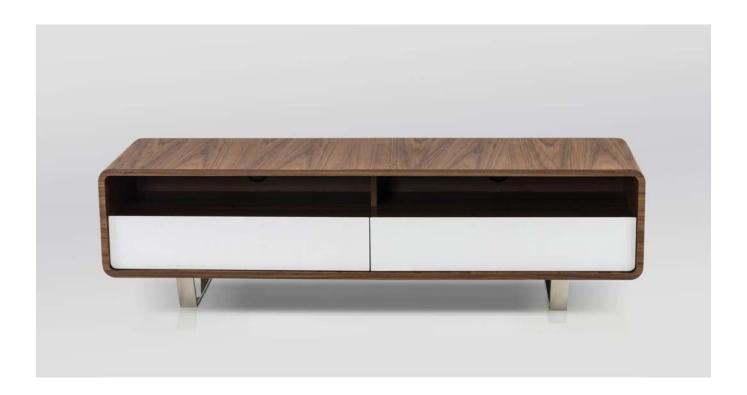

SKU: 18237

LP Gramercy TV Base

There's something alluring about warm walnut veneer when contrasted with white high gloss. This unit has a striking appeal, plenty of storage, soft closing drawers, and a simplistic design that speaks in volumes.