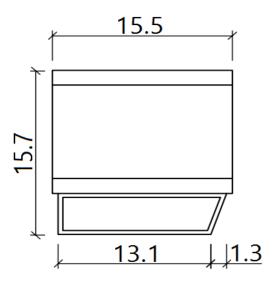

SKU: 18237 Detailed Dimensions

LP Gramercy TV Base

Top View

Front View

Side View