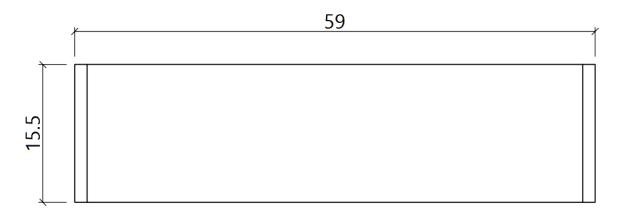

SKU: 18237 Detailed Dimensions

LP Gramercy TV Base

Top View

Front View

Side View