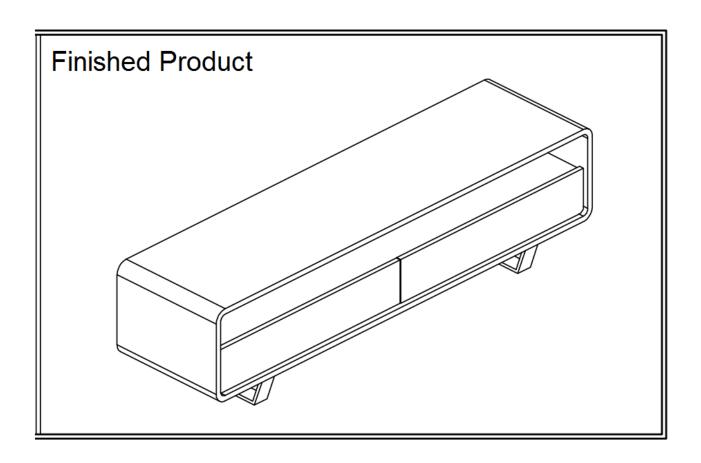

SKU: 18237

LP Gramercy TV Base

There's something alluring about warm walnut veneer when contrasted with white high gloss. This unit has a striking appeal, plenty of storage, soft closing drawers, and a simplistic design that speaks in volumes.