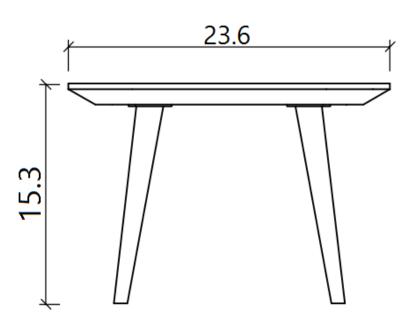

SKU: 17978-CT

**Downtown Coffee Table** 

The downtown coffee table lends a touch of natural allure to any aesthetic. Its minimalist design is ideal for the center of your living area. Featuring an openwork design, splayed legs and a rich warm walnut veneer finish, this eye-catching coffee table anchors your living room in contemporary style and a perfect piece to let your favorite accents take center stage.

SKU: 17978-CT

## **Downtown Coffee Table**



47.2 9.87

## Front View







## **Assembly Instructions**

| VERSION:                      | 276A     |         | ASSEMBLY INSTRUCTION |          |              |        |
|-------------------------------|----------|---------|----------------------|----------|--------------|--------|
| SETTING FITTINGS DR-276A-01-A |          |         |                      |          |              |        |
| FITTINGS                      | SPEC.    |         | AMOUNT               | FITTINGS | SPEC.        | AMOUNT |
| A                             |          | M8x20   | 8pcs                 | В        | <b>√</b> 5mm | 1pcs   |
| С                             |          | M6x20   | 16pcs                | D        | <b>✓</b> 4mm | 2pcs   |
| E                             | <b>③</b> | 80x80x3 | 4pcs                 |          |