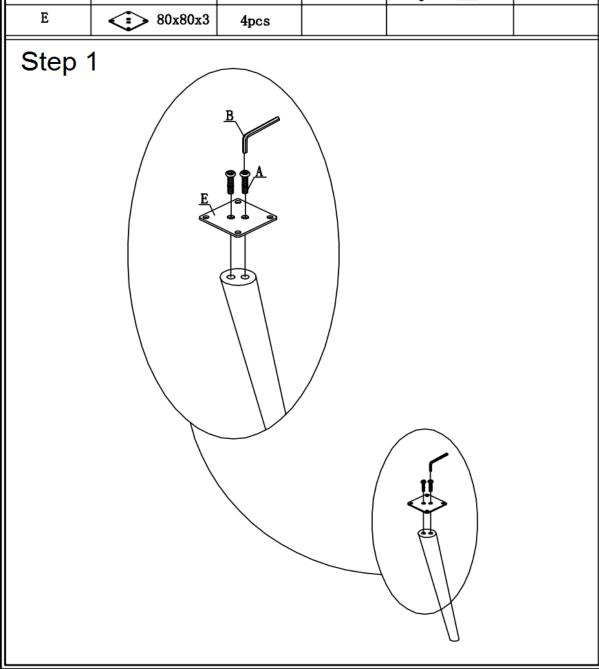

## **Assembly Instructions**

| VERSION:                      | 276A     |         | ASSEMBLY INSTRUCTION |          |              |        |
|-------------------------------|----------|---------|----------------------|----------|--------------|--------|
| SETTING FITTINGS DR-276A-01-A |          |         |                      |          |              |        |
| FITTINGS                      | SPEC.    |         | AMOUNT               | FITTINGS | SPEC.        | AMOUNT |
| A                             |          | M8x20   | 8pcs                 | В        | <b>√</b> 5mm | 1pcs   |
| С                             |          | M6x20   | 16pcs                | D        | <b>✓</b> 4mm | 2pcs   |
| E                             | <b>③</b> | 80x80x3 | 4pcs                 |          |              |        |