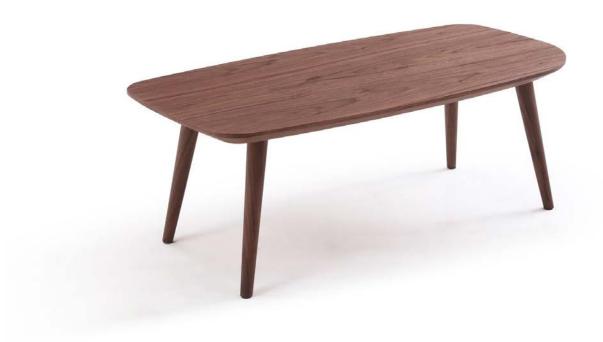

SKU: 17978-CT

**Downtown Coffee Table** 

The downtown coffee table lends a touch of natural allure to any aesthetic. Its minimalist design is ideal for the center of your living area. Featuring an openwork design, splayed legs and a rich warm walnut veneer finish, this eye-catching coffee table anchors your living room in contemporary style and a perfect piece to let your favorite accents take center stage.