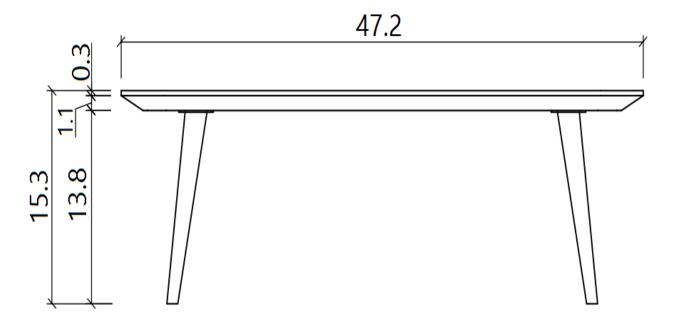

SKU: 17978-CT

**Downtown Coffee Table** 

The downtown coffee table lends a touch of natural allure to any aesthetic. Its minimalist design is ideal for the center of your living area. Featuring an openwork design, splayed legs and a rich warm walnut veneer finish, this eye-catching coffee table anchors your living room in contemporary style and a perfect piece to let your favorite accents take center stage.

SKU: 17978-CT

## **Downtown Coffee Table**



47.2 9.87

## Front View







## **Assembly Instructions**

| VERSION:                      | 276A     |         | ASSEMBLY INSTRUCTION |          |              |        |
|-------------------------------|----------|---------|----------------------|----------|--------------|--------|
| SETTING FITTINGS DR-276A-01-A |          |         |                      |          |              |        |
| FITTINGS                      | SPEC.    |         | AMOUNT               | FITTINGS | SPEC.        | AMOUNT |
| A                             |          | M8x20   | 8pcs                 | В        | <b>√</b> 5mm | 1pcs   |
| С                             |          | M6x20   | 16pcs                | D        | <b>✓</b> 4mm | 2pcs   |
| E                             | <b>③</b> | 80x80x3 | 4pcs                 |