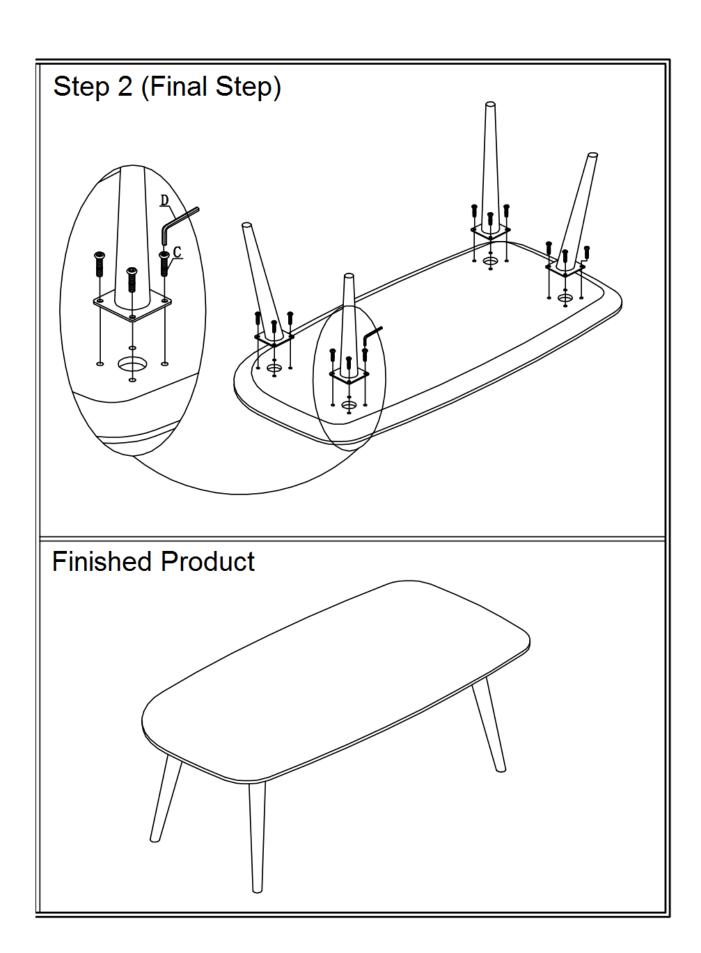

## **Assembly Instructions**

| VERSION:                      | 276A     |         | ASSEMBLY INSTRUCTION |          |              |        |
|-------------------------------|----------|---------|----------------------|----------|--------------|--------|
| SETTING FITTINGS DR-276A-01-A |          |         |                      |          |              |        |
| FITTINGS                      | SPEC.    |         | AMOUNT               | FITTINGS | SPEC.        | AMOUNT |
| A                             |          | M8x20   | 8pcs                 | В        | <b>√</b> 5mm | 1pcs   |
| С                             |          | M6x20   | 16pcs                | D        | <b>✓</b> 4mm | 2pcs   |
| E                             | <b>③</b> | 80x80x3 | 4pcs                 |          |              |        |