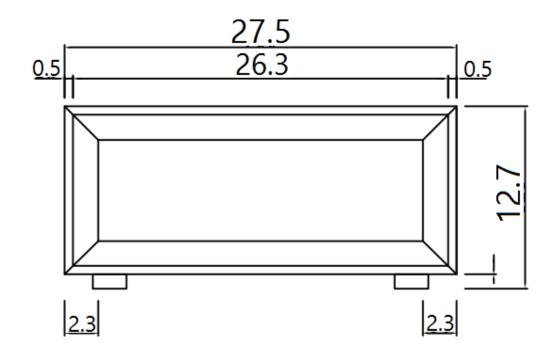

SKU: 175153

LP N883A Coffee Table

Contemporary coffee table with striking design. Crafted from wenge color oak veneer and tinted glass. Linear styling fits well in contemporary living spaces and media rooms.

LP N883A Coffee Table

SKU: 175153



Top View



## Front View



## Side View



## **Assembly Instructions**

| VERSION: N883A                   |             |          |        |          |       |         |        |
|----------------------------------|-------------|----------|--------|----------|-------|---------|--------|
| SETTING FITTINGS <u>DR-N883A</u> |             |          |        |          |       |         |        |
| FITTINGS                         | SPEC.       |          | AMOUNT | FITTINGS | SPEC. |         | AMOUNT |
| A                                | \           | L=110mm  | 2PCS   | В        |       | ф 8Х40  | 4PCS   |
| С                                |             | M8X30    | 6PCS   | D        |       | M8      | 2PCS   |
| Е                                | J           | 14mm     | 1PCS   | F        |       | Ф 38    | 2PCS   |
| G