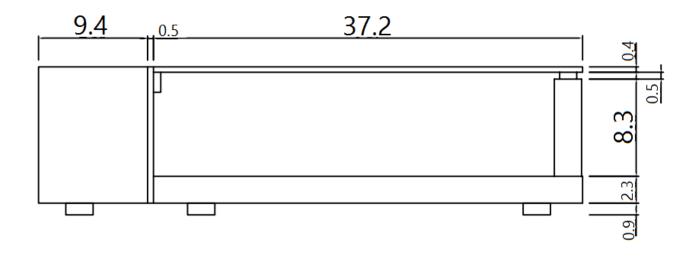

SKU: 175153

LP N883A Coffee Table

Contemporary coffee table with striking design. Crafted from wenge color oak veneer and tinted glass. Linear styling fits well in contemporary living spaces and media rooms.

LP N883A Coffee Table

SKU: 175153



Top View



## Front View



## Side View



## **Assembly Instructions**

| VERSION: N883A                   |             |          |        |          |       |         |        |
|----------------------------------|-------------|----------|--------|----------|-------|---------|--------|
| SETTING FITTINGS <u>DR-N883A</u> |             |          |        |          |       |         |        |
| FITTINGS                         | SPEC.       |          | AMOUNT | FITTINGS | SPEC. |         | AMOUNT |
| A                                | \           | L=110mm  | 2PCS   | В        |       | ф 8Х40  | 4PCS   |
| С                                |             | M8X30    | 6PCS   | D        |       | M8      | 2PCS   |
| Е                                | J           | 14mm     | 1PCS   | F        |       | Ф 38