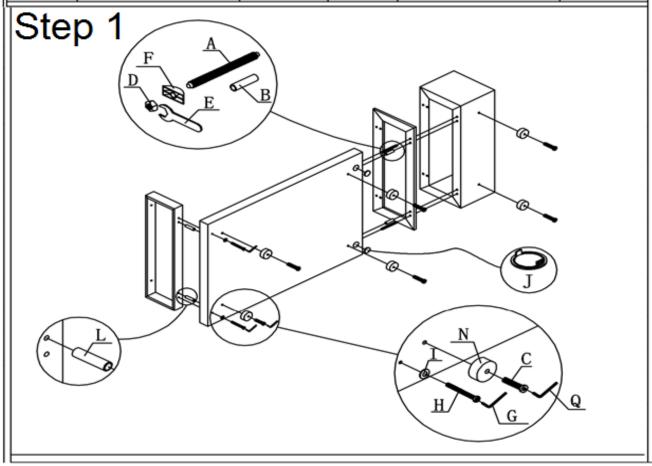

## **Assembly Instructions**

| VERSION: N883A                   |             |          |        |          |       |         |        |
|----------------------------------|-------------|----------|--------|----------|-------|---------|--------|
| SETTING FITTINGS <u>DR-N883A</u> |             |          |        |          |       |         |        |
| FITTINGS                         | SPEC.       |          | AMOUNT | FITTINGS | SPEC. |         | AMOUNT |
| A                                | \           | L=110mm  | 2PCS   | В        |       | ф 8Х40  | 4PCS   |
| С                                |             | M8X30    | 6PCS   | D        |       | M8      | 2PCS   |
| Е                                | J           | 14mm     | 1PCS   | F        |       | Ф 38    | 2PCS   |
| G                                |             | М6       | 1PCS   | Н        | *     | M8x60   | 2PCS   |
| I                                | <b>@</b> ф1 | 7х ф 8х2 | 2PCS   | Ј        | 0     | Ф 38    | 2PCS   |
| К                                | /           | M6X40    | 2PCS   | L        |       | ф 8Х30  | 2PCS   |
| М                                |             | M8X10    | 2PCS   | N        | 0     | Ф 60Х25 | 6PCS   |
| 0                                | Û           | 32X18X43 | 2PCS   | P        | 9     |         | 2PCS   |
| Q                                |             | M5       | 1PCS   | R        |       | M4      | 1PCS   |