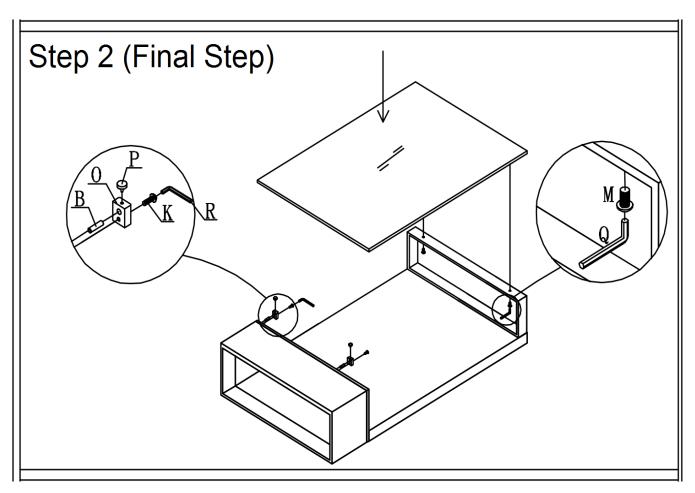

## **Assembly Instructions**

| VERSION: N883A                   |             |          |        |          |       |         |        |
|----------------------------------|-------------|----------|--------|----------|-------|---------|--------|
| SETTING FITTINGS <u>DR-N883A</u> |             |          |        |          |       |         |        |
| FITTINGS                         | SPEC.       |          | AMOUNT | FITTINGS | SPEC. |         | AMOUNT |
| A                                | \           | L=110mm  | 2PCS   | В        |       | ф 8Х40  | 4PCS   |
| С                                |             | M8X30    | 6PCS   | D        |       | M8      | 2PCS   |
| Е                                | J           | 14mm     | 1PCS   | F        |       | Ф 38    | 2PCS   |
| G                                |             | М6       | 1PCS   | Н        | *     | M8x60   | 2PCS   |
| I                                | <b>@</b> ф1 | 7х ф 8х2 | 2PCS   | Ј        | 0     | Ф 38    | 2PCS   |
| К                                | /           | M6X40    | 2PCS   | L        |       | ф 8Х30  | 2PCS   |
| М                                |             | M8X10    | 2PCS   | N        | 0     | Ф 60Х25 | 6PCS   |
| 0                                | Û           | 32X18X43 | 2PCS   | P        | 9     |         | 2PCS   |
| Q                                |             | M5       | 1PCS   | R        |       | M4      | 1PCS   |