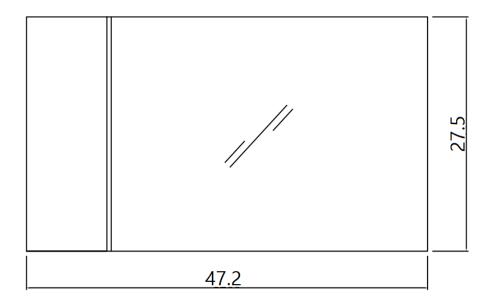

SKU: 175153

LP N883A Coffee Table

Contemporary coffee table with striking design. Crafted from wenge color oak veneer and tinted glass. Linear styling fits well in contemporary living spaces and media rooms.

LP N883A Coffee Table

SKU: 175153



Top View



## Front View



## Side View



## **Assembly Instructions**

| VERSION: N883A                   |             |          |        |          |       |         |        |
|----------------------------------|-------------|----------|--------|----------|-------|---------|--------|
| SETTING FITTINGS <u>DR-N883A</u> |             |          |        |          |       |         |        |
| FITTINGS                         | SPEC.       |          | AMOUNT | FITTINGS | SPEC. |         | AMOUNT |
| A                                | \           | L=110mm  | 2PCS   | В        |       | ф 8Х40  | 4PCS   |
| С                                |             | M8X30    | 6PCS   | D        |       | M8      | 2PCS   |
| Е                                | J           | 14mm     | 1PCS   | F        |