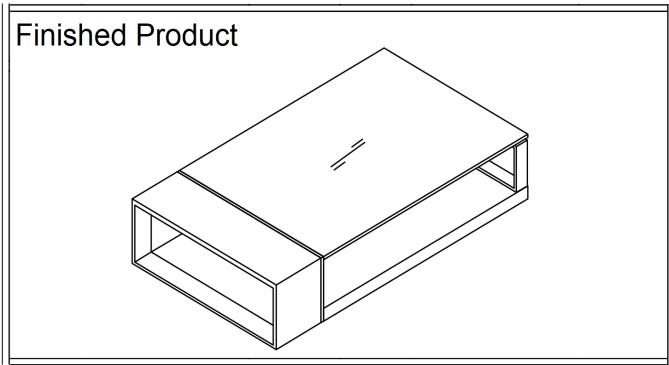

SKU: 175153

LP N883A Coffee Table

Contemporary coffee table with striking design. Crafted from wenge color oak veneer and tinted glass. Linear styling fits well in contemporary living spaces and media rooms.