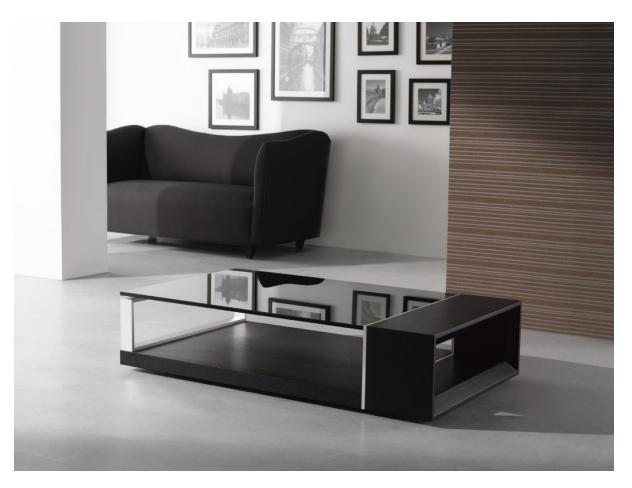

SKU: 175153

LP N883A Coffee Table

Contemporary coffee table with striking design. Crafted from wenge color oak veneer and tinted glass. Linear styling fits well in contemporary living spaces and media rooms.