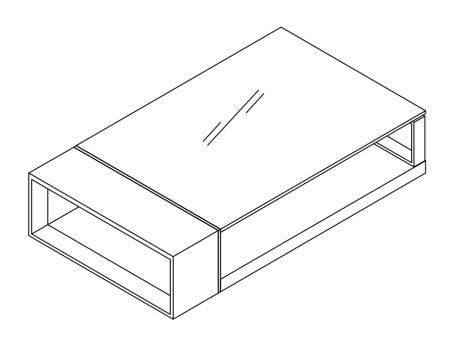

SKU: 175153

LP N883A Coffee Table

Contemporary coffee table with striking design. Crafted from wenge color oak veneer and tinted glass. Linear styling fits well in contemporary living spaces and media rooms.

LP N883A Coffee Table

SKU: 175153



Top View



## Front View



## Side View



## **Assembly Instructions**

| VERSION: N883A                   |             |          |        |          |       |         |        |
|----------------------------------|-------------|----------|--------|----------|-------|---------|--------|
| SETTING FITTINGS <u>DR-N883A</u> |             |          |        |          |       |         |        |
| FITTINGS                         | SPEC.       |          | AMOUNT | FITTINGS | SPEC. |         | AMOUNT |
| A                                | \           | L=110mm  | 2PCS   | В        |       | ф 8Х40  | 4PCS   |
| С                                |             | M8X30    | 6PCS   | D        |       | M8      | 2PCS   |
| Е                                | J           | 14mm     | 1PCS