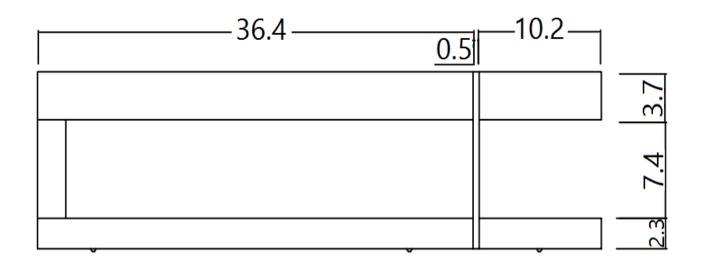

## 44 National Road Edison, NJ 08817 www.jnmfurniture.biz



SKU: 175154

## LP 857A CT Dark Oak

Enjoy your home living space more with 857A Coffee Table. Zebrano wood veneer with the brushed metal accent. Available in a Dark Oak Color.

SKU: 175154 Detailed Dimensions

LP 857A CT Dark Oak



Top View



Front View



Side View



## Assembly Instructions

| VERSION: 857A    |                    |         |        |                |              |             |        |
|------------------|--------------------|---------|--------|----------------|--------------|-------------|--------|
| SETTING FITTINGS |                    |         |        | <u>DR-857A</u> |              |             |        |
| FITTINGS         | SPEC.              |         | AMOUNT | FITTINGS       | SPEC.        |             | AMOUNT |
| A                |                    | L=160mm | 5PCS   | В              |              | ф8х40       | 4PCS   |
| С                |                    | M6x25   | 4PCS   | D              |              | М8          | 24PCS  |
| Е                | 2/                 | 14mm    | 2PCS   | F