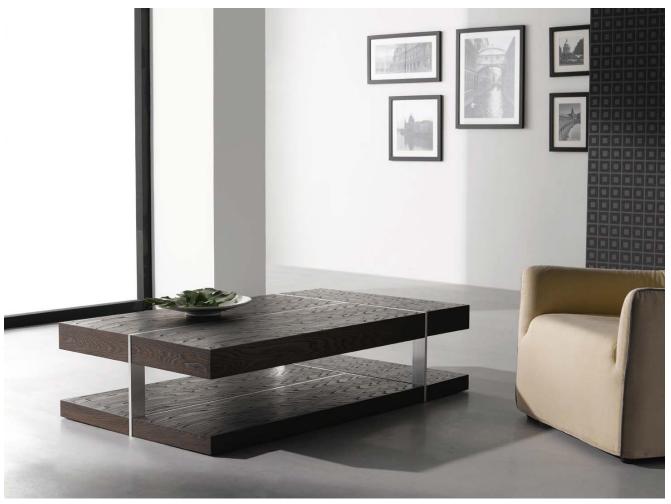

## LP 857A CT Dark Oak

Enjoy your home living space more with 857A Coffee Table. Zebrano wood veneer with the brushed metal accent. Available in a Dark Oak Color.

SKU: 175154 Detailed Dimensions

LP 857A CT Dark Oak