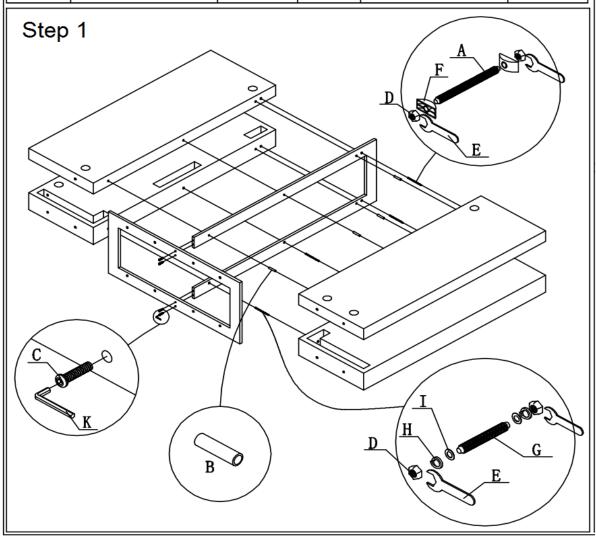

## Assembly Instructions

| VERSION: 857A    |                    |         |        |                |              |             |        |
|------------------|--------------------|---------|--------|----------------|--------------|-------------|--------|
| SETTING FITTINGS |                    |         |        | <u>DR-857A</u> |              |             |        |
| FITTINGS         | SPEC.              |         | AMOUNT | FITTINGS       | SPEC.        |             | AMOUNT |
| A                |                    | L=160mm | 5PCS   | В              |              | ф8х40       | 4PCS   |
| С                |                    | M6x25   | 4PCS   | D              |              | М8          | 24PCS  |
| Е                | 2/                 | 14mm    | 2PCS   | F              | <b>B</b>     | ф 38        | 10PCS  |
| G                |                    | L=100mm | 7PCS   | Н              | <b>6</b> • 1 | 4x Φ 8x2. 5 | 14PCS  |
| I                | <b>©</b> Φ17x Φ8x2 |         | 14PCS  | J              | 0            | ф 38        | 10PCS  |
| K                |                    | 4mm     | 1PCS   |                |              |             |        |