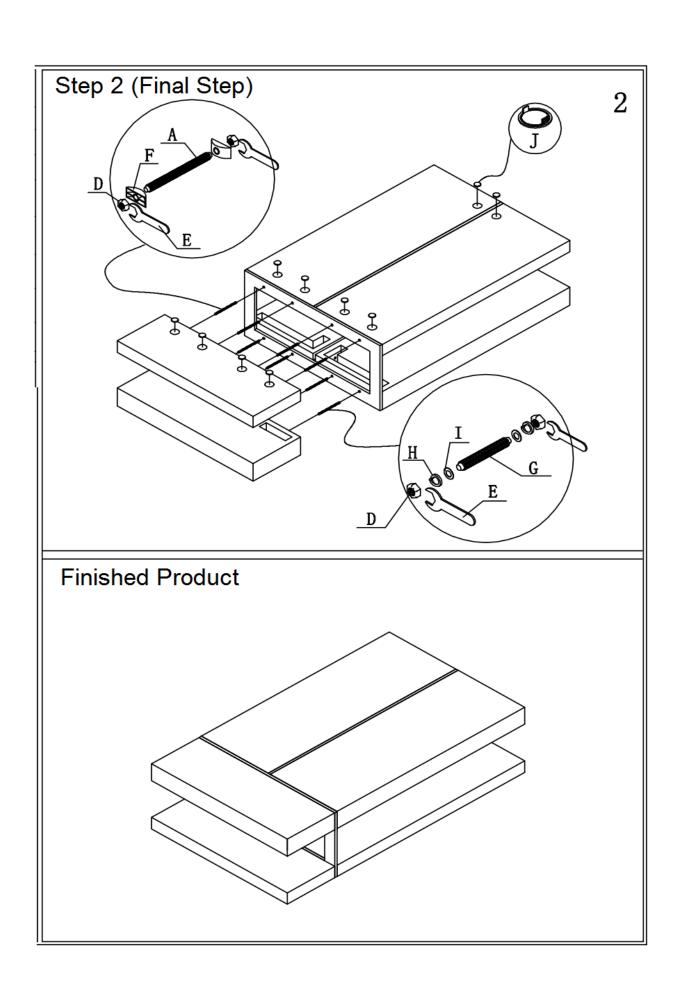

## Assembly Instructions

| VERSION: 857A    |                    |         |        |                |              |             |        |
|------------------|--------------------|---------|--------|----------------|--------------|-------------|--------|
| SETTING FITTINGS |                    |         |        | <u>DR-857A</u> |              |             |        |
| FITTINGS         | SPEC.              |         | AMOUNT | FITTINGS       | SPEC.        |             | AMOUNT |
| A                |                    | L=160mm | 5PCS   | В              |              | ф8х40       | 4PCS   |
| С                |                    | M6x25   | 4PCS   | D              |              | М8          | 24PCS  |
| Е                | 2/                 | 14mm    | 2PCS   | F              | <b>B</b>     | ф 38        | 10PCS  |
| G                |                    | L=100mm | 7PCS   | Н              | <b>6</b> • 1 | 4x Φ 8x2. 5 | 14PCS  |
| I                | <b>©</b> Φ17x Φ8x2 |         | 14PCS  | J              | 0            | ф 38        | 10PCS  |
| K                |                    | 4mm     | 1PCS   |                |              |             |        |