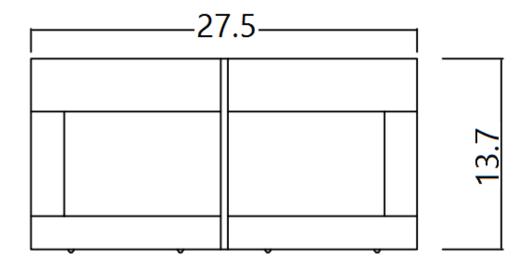

## LP 857A CT Dark Oak

Enjoy your home living space more with 857A Coffee Table. Zebrano wood veneer with the brushed metal accent. Available in a Dark Oak Color.

SKU: 175154 Detailed Dimensions

LP 857A CT Dark Oak

Top View

Front View

Side View