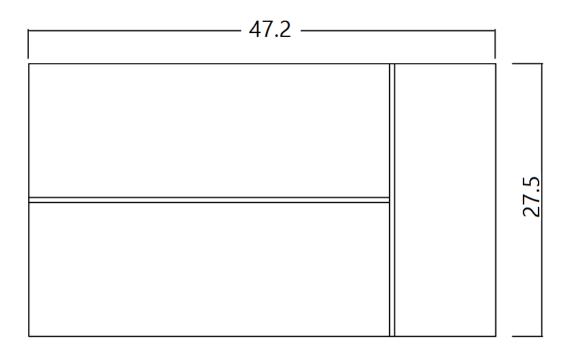

## 44 National Road Edison, NJ 08817 www.jnmfurniture.biz



SKU: 175154

## LP 857A CT Dark Oak

Enjoy your home living space more with 857A Coffee Table. Zebrano wood veneer with the brushed metal accent. Available in a Dark Oak Color.

SKU: 175154 Detailed Dimensions

LP 857A CT Dark Oak



Top View



Front View



Side View



## Assembly Instructions

| VERSION: 857A    |                    |         |        |                |              |             |        |
|------------------|--------------------|---------|--------|----------------|--------------|-------------|--------|
| SETTING FITTINGS |                    |         |        | <u>DR-857A</u> |              |             |        |
| FITTINGS         | SPEC.              |         | AMOUNT | FITTINGS       | SPEC.        |             | AMOUNT |
| A                |                    | L=160mm | 5PCS   | В              |              | ф8х40       | 4PCS   |
| С                |                    | M6x25   | 4PCS   | D              |              | М8          | 24PCS  |
| Е                | 2/                 | 14mm